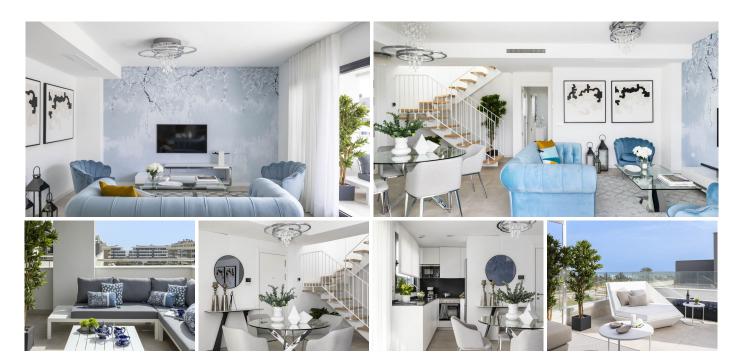

## PENTHOUSE DUPLEX WITH 3 BEDROOMS

Torremolinos

REF# R4783123 - 1.300.000€

3 Beds

2 Baths

120 m<sup>2</sup> Built

60 m<sup>2</sup> Terrace

A two-storey penthouse flat with sea views dedicated to 6 people. The flat has been designed and conceived to make the best use of the space, both for tourist and holiday stays, as well as for extended family living and remote work for digital nomads who want to take advantage of the proximity of the sea and the centre of Malaga with its beautiful old town. For those who appreciate the comfort of living close to a wide, sandy beach, but also close to shopping and service areas. The flat is also close to the Technological Park located below Malaga. It is also only a few minutes from the airport and has excellent connections to the city centre via the suburban railway, cycle path and promenade.

A flat to a high standard, with exclusive materials chosen for its avant-garde and innovative interior design, designed to make the most of the fabulous open sea and mountain views. The flat can be both a place to relax as well as to live and work for the whole family. A 5-minute walk from the beach and the promenade with its many bars offering Mediterranean cuisine.

The flat has a comprehensive air-conditioning system in each room.

Fully equipped kitchen.

- 3 bedrooms. Two with double bed and one with 2 single beds.
- 2 terraces.
- 2 bathrooms.

Space in underground garage.