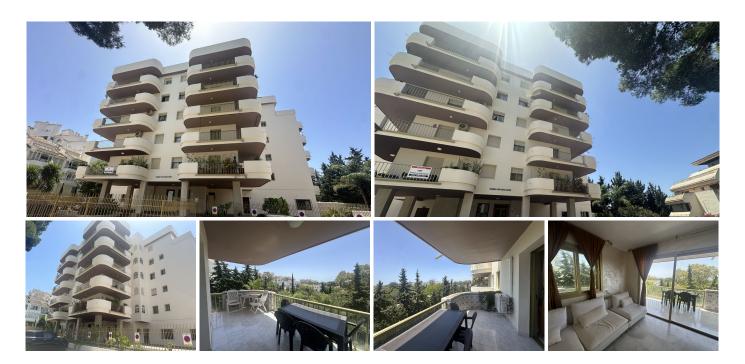

## MIDDLE FLOOR APARTMENT WITH 2 BEDROOMS

Nueva Andalucía

REF# R4782985 - 495.000€

2 Beds

2 Baths

97 m<sup>2</sup> Built

20 m<sup>2</sup> Terrace

Comes with underground parking and storeroom. Next to Hard Rock Hotel!

A very well located 2 bedroom apartment within the area of Hard Rock Hotel, Nueva Andalucia.

This 2 bedroom apartment is in one of the original buildings that were built on the outskirts of Puerto Banus to provide accommodation for those who started to visit the famous marina.

Located on the third floor and with southern orientation, this apartment comprises of a good-sized kitchen with utility room and plenty of light. A living and dining room combined with wrap around terrace on the outside, especially nice because of the corner position of this apartment. There are 2 bedrooms each with ensuite bathroom. The property will benefit from reforming and updating, but not only is it a superb unit for