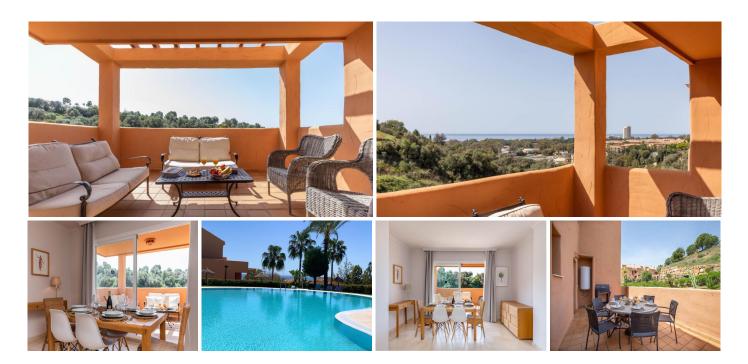

## MIDDLE FLOOR APARTMENT WITH 2 BEDROOMS

REF# R4780750 - 320.000€

IBI Community

857 €/YEAR 1368 €/YEAR

2 Beds <u>a</u>

2 Baths

117 m<sup>2</sup> Built 15 m<sup>2</sup> Terrace

The property has 120 m2, all exterior, with 2 terraces. Consisting of 2 double bedrooms and 2 bathrooms, one of them en suite, with large and comfortable 2-meter latex beds that ensure a good rest. The kitchen, modern and recently completely renovated with high-end appliances and everything you need to make you feel at home, also has an osmosis water filtration system, from which you have access to a very private

terrace equipped with a gazebo. and barbecue. the living room, very sunny and comfortable with 2 large sofas, 55" smart TV, high speed wifi internet, access to the second terrace with sea views where you can enjoy the calm and privacy since it is the last home in the line and has no neighbors on one side. You will have access to 4 swimming pools, one of them salty and one for children, green gardens and a comfortable underground parking space for a large car with direct access to the house, there are no steps to the house. ramps and elevator the house has 2 bedrooms with 2 beds each to accommodate 4 people, 2 folding beds can be added to accommodate 2 more people.

In the heart of the exclusive district of Elviria is the peaceful residential "Los lagos de Santa Maria Golf". We offer this modern and recently renovated luxury home with all the comforts in a privileged enclave. a few minutes walk from the "Lagos de Santa Maria" golf club and 25 minutes walk (4 by car) from the beach and the famous and exclusive Nikki Beach, 10 minutes by car from the old town of Marbella and close to all services, restaurants, nightclubs and terraces.