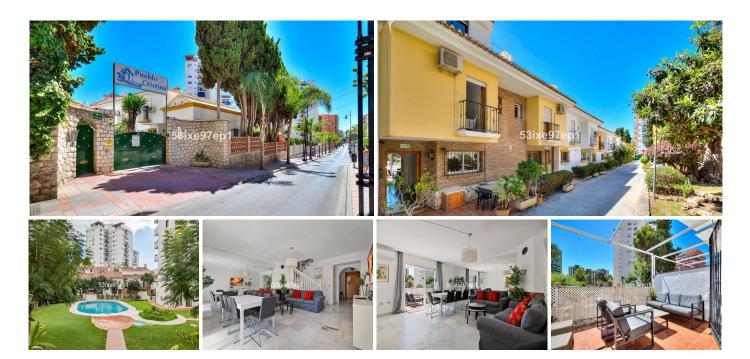

## TOWNHOUSE WITH 5 BEDROOMS

Los Boliches

REF# R4779535 - 475.000€

Garbage Community

80 €/YEAR 600 €/YEAR

5 Beds <u>a</u>

3 Baths  $\bigcirc$ 

220 m² Built 18 m<sup>2</sup> Terrace

Welcome to this spacious townhouse in popular Pueblo Cristina in the heart of Los Boliches in Fuengirola.

With no less than 5 bedrooms with space for two beds in each, there is plenty of room for a large family or

for many guests.

The house is currently used for both private use and for rental with very good occupancy.

On the entrance floor we find the newly renovated kitchen directly to the right and straight into the house we come to the living room and a terrace in a pleasant south-east orientation. Here you can enjoy the summer evenings without having a blazing sun over you.

Outside the entrance there is a terrace with space for a table and chairs for breakfast in the shade in the summer.

Upstairs we find 3 double bedrooms, of which the master bedroom has an en-suite bathroom with shower and the other two share one with a bathtub/shower.

At the bottom of the house there is another room with a sofa bed and bookshelves as well as some armchairs.

The community offers parking inside the area and a communal swimming pool.

From here it is a stone's throw to the Swedish School and it is easy walking distance to grocery stores, transport and the sea and the local health center is only 100 meters away.