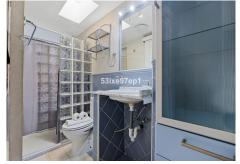

Outside the entrance there is a terrace with space for a table and chairs for breakfast in the shade in the summer.

Upstairs we find 3 double bedrooms, of which the master bedroom has an en-suite bathroom with shower and the other two share one with a bathtub/shower.

On the third floor we find two double bedrooms with a large shared bathroom with two separate entrances where there are two toilets and a communal shower.

On this level there is also a smaller terrace for hanging the laundry.