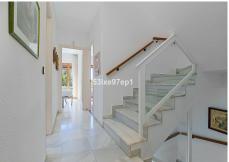

Outside the entrance there is a terrace with space for a table and chairs for breakfast in the shade in the summer.

Upstairs we find 3 double bedrooms, of which the master bedroom has an en-suite bathroom with shower and the other two share one with a bathtub/shower.

On the third floor we find two double bedrooms with a large shared bathroom with two separate entrances where there are two toilets and a communal shower.

On this level there is also a smaller terrace for hanging the laundry.