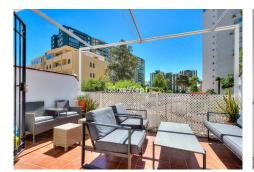

Outside the entrance there is a terrace with space for a table and chairs for breakfast in the shade in the summer.

Upstairs we find 3 double bedrooms, of which the master bedroom has an en-suite bathroom with shower and the other two share one with a bathtub/shower.

On the third floor we find two double bedrooms with a large shared bathroom with two separate entrances where there are two toilets and a communal shower.

On this level there is also a smaller terrace for hanging the laundry.