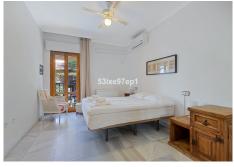

Outside the entrance there is a terrace with space for a table and chairs for breakfast in the shade in the summer.

Upstairs we find 3 double bedrooms, of which the master bedroom has an en-suite bathroom with shower and the other two share one with a bathtub/shower.