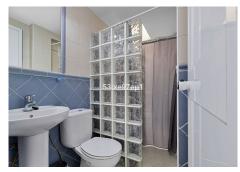

Outside the entrance there is a terrace with space for a table and chairs for breakfast in the shade in the summer.

Upstairs we find 3 double bedrooms, of which the master bedroom has an en-suite bathroom with shower and the other two share one with a bathtub/shower.

On the third floor we find two double bedrooms with a large shared bathroom with two separate entrances where there are two toilets and a communal shower.

On this level there is also a smaller terrace for hanging the laundry.