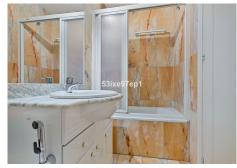

Outside the entrance there is a terrace with space for a table and chairs for breakfast in the shade in the summer.

Upstairs we find 3 double bedrooms, of which the master bedroom has an en-suite bathroom with shower and the other two share one with a bathtub/shower.

On the third floor we find two double bedrooms with a large shared bathroom with two separate entrances where there are two toilets and a communal shower.

On this level there is also a smaller terrace for hanging the laundry.