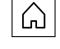

The plot has, topographically speaking, an area of 1,184 m<sup>2</sup>, an average elevation above sea level of 77 meters. It borders to the south and west with the expropriation strips of the road and the roundabout of exit 182 (Nagüeles) of the Marbella bypass of the AP-7 motorway, to the east with plot R-1 of the urbanization, where there is an isolated single-family home, and to the north with land classified as public road in the 1986 Marbella General Urban Plan, with a planned section of 10 meters. The plot has a project already carried out by a renowned architect, proposing a building with two floors above ground and a basement connected vertically by two independent stair cores for the intended residential and commercial uses. Both pedestrian access to the building and vehicular access to the parking area inside the plot and in the basement are planned from the newly constructed street that will define the northern boundary of the plot.

The building has been divided into two areas, one intended for commercial use (or office in its domestic professional office mode) to the west, closer to the roundabout exit of the bypass, taking advantage of its greater visibility and exposure, and another for single-family housing in the eastern area of the plot, which has greater privacy.

The entrance to the basement garage is located to the southwest to adapt the project as much as possible to the existing topography and to be able to locate some additional outdoor parking spaces for commercial or office use.

For the treatment of the facades, a contemporary language with large glazed panels allowing natural light entry, overhangs for solar protection, and a flat roof is proposed, taking into account the relationship of the building with its surroundings. The interior spaces have been organized with a minimum of partitions to optimize the feeling of space.