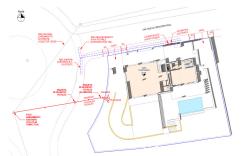

The plot has, topographically speaking, an area of 1,184 m<sup>2</sup>, an average elevation above sea level of 77 meters. It borders to the south and west with the expropriation strips of the road and the roundabout of exit 182 (Nagüeles) of the Marbella bypass of the AP-7 motorway, to the east with plot R-1 of the urbanization, where there is an isolated single-family home, and to the north with land classified as public road in the 1986 Marbella General Urban Plan, with a planned section of 10 meters. The plot has a project already carried out by a renowned architect, proposing a building with two floors above ground and a basement connected vertically by two independent stair cores for the intended residential and commercial uses. Both pedestrian access to the building and vehicular access to the parking area inside the plot and in the basement are planned from the newly constructed street that will define the northern boundary of the plot.

The entrance to the basement garage is located to the southwest to adapt the project as much as possible to the existing topography and to be able to locate some additional outdoor parking spaces for commercial or office use.