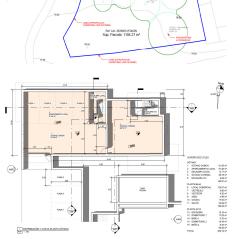

The plot has, topographically speaking, an area of 1,184 m<sup>2</sup>, an average elevation above sea level of 77 meters. It borders to the south and west with the expropriation strips of the road and the roundabout of exit 182 (Nagüeles) of the Marbella bypass of the AP-7 motorway, to the east with plot R-1 of the urbanization, where there is an isolated single-family home, and to the north with land classified as public road in the 1986 Marbella General Urban Plan, with a planned section of 10 meters. The plot has a project already carried out by a renowned architect, proposing a building with two floors above ground and a basement connected vertically by two independent stair cores for the intended residential and commercial uses. Both pedestrian access to the building and vehicular access to the parking area inside the plot and in the basement are planned from the newly constructed street that will define the northern boundary of the plot.

The building has been divided into two areas, one intended for commercial use (or office in its domestic professional office mode) to the west, closer to the roundabout exit of the bypass, taking advantage of its greater visibility and exposure, and another for single-family housing in the eastern area of the plot, which has greater privacy.

The entrance to the basement garage is located to the southwest to adapt the project as much as possible to the existing topography and to be able to locate some additional outdoor parking spaces for commercial or office use.

For the treatment of the facades, a contemporary language with large glazed panels allowing natural light entry, overhangs for solar protection, and a flat roof is proposed, taking into account the relationship of the building with its surroundings. The interior spaces have been organized with a minimum of partitions to optimize the feeling of space.