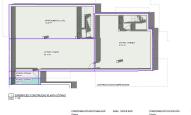

The plot has, topographically speaking, an area of 1,184 m<sup>2</sup>, an average elevation above sea level of 77 meters. It borders to the south and west with the expropriation strips of the road and the roundabout of exit 182 (Nagüeles) of the Marbella bypass of the AP-7 motorway, to the east with plot R-1 of the urbanization, where there is an isolated single-family home, and to the north with land classified as public road in the 1986 Marbella General Urban Plan, with a planned section of 10 meters. The plot has a project already carried out by a renowned architect, proposing a building with two floors above ground and a basement connected vertically by two independent stair cores for the intended residential and commercial uses. Both pedestrian access to the building and vehicular access to the parking area inside the plot and in the basement are planned from the newly constructed street that will define the northern boundary of the plot.

The building has been divided into two areas, one intended for commercial use (or office in its domestic professional office mode) to the west, closer to the roundabout exit of the bypass, taking advantage of its greater visibility and exposure, and another for single-family housing in the eastern area of the plot, which has greater privacy.

The entrance to the basement garage is located to the southwest to adapt the project as much as possible to the existing topography and to be able to locate some additional outdoor parking spaces for commercial or office use.

For the treatment of the facades, a contemporary language with large glazed panels allowing natural light entry, overhangs for solar protection, and a flat roof is proposed, taking into account the relationship of the building with its surroundings. The interior spaces have been organized with a minimum of partitions to optimize the feeling of space.