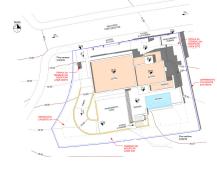

The plot has, topographically speaking, an area of 1,184 m<sup>2</sup>, an average elevation above sea level of 77 meters. It borders to the south and west with the expropriation strips of the road and the roundabout of exit 182 (Nagüeles) of the Marbella bypass of the AP-7 motorway, to the east with plot R-1 of the urbanization, where there is an isolated single-family home, and to the north with land classified as public road in the 1986 Marbella General Urban Plan, with a planned section of 10 meters. The plot has a project already carried out by a renowned architect, proposing a building with two floors above ground and a basement connected vertically by two independent stair cores for the intended residential and commercial uses. Both pedestrian access to the building and vehicular access to the parking area inside the plot and in the basement are planned from the newly constructed street that will define the northern boundary of the plot.

The building has been divided into two areas, one intended for commercial use (or office in its domestic professional office mode) to the west, closer to the roundabout exit of the bypass, taking advantage of its greater visibility and exposure, and another for single-family housing in the eastern area of the plot, which has greater privacy.

The entrance to the basement garage is located to the southwest to adapt the project as much as possible to the existing topography and to be able to locate some additional outdoor parking spaces for commercial or office use.