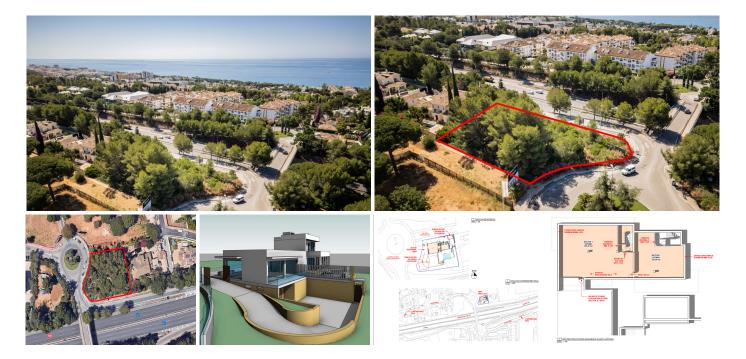

We present an exceptional residential plot of 1,080 square meters located in Nagüeles, one of the most prestigious and high-end areas of Marbella. This magnificent plot offers a unique opportunity to build the property of your dreams. Situated on Marbella's Golden Mile, Nagüeles is known for its exclusivity and

VILLA ONE Luxury Homes T | +34 687 83 44 03 E | info@villaone.es W | villaone.es D | Avda. Ricardo Soriano, 72, Edif. Golden B, 1<sup>a</sup> Planta, (29601) Marbella, Málaga, España.

proximity to luxury amenities such as golf courses, beach clubs, and gourmet restaurants. Additionally, it is just a few minutes' drive from the center of Marbella and Puerto Banús, where you can enjoy high-end shopping, vibrant nightlife, and spectacular beaches.

Close to international schools, health centers, and top-tier services, this neighborhood is composed of luxury villas, ensuring a safe and prestigious environment. Nagüeles is one of the most exclusive neighborhoods in Marbella, situated on the slopes of La Concha mountain, known for its privacy, security, and quality of life. Living in Nagüeles means enjoying the tranquility of a natural setting while being close to the vibrant heart of Marbella.

The plot has, topographically speaking, an area of 1,184 m<sup>2</sup>, an average elevation above sea level of 77 meters. It borders to the south and west with the expropriation strips of the road and the roundabout of exit 182 (Nagüeles) of the Marbella bypass of the AP-7 motorway, to the east with plot R-1 of the urbanization, where there is an isolated single-family home, and to the north with land classified as public road in the 1986 Marbella General Urban Plan, with a planned section of 10 meters. The plot has a project already carried out by a renowned architect, proposing a building with two floors above ground and a basement connected vertically by two independent stair cores for the intended residential and commercial uses. Both pedestrian access to the building and vehicular access to the parking area inside the plot and in the basement are planned from the newly constructed street that will define the northern boundary of the plot.