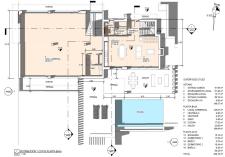

The building has been divided into two areas, one intended for commercial use (or office in its domestic professional office mode) to the west, closer to the roundabout exit of the bypass, taking advantage of its greater visibility and exposure, and another for single-family housing in the eastern area of the plot, which has greater privacy.

For the treatment of the facades, a contemporary language with large glazed panels allowing natural light entry, overhangs for solar protection, and a flat roof is proposed, taking into account the relationship of the building with its surroundings. The interior spaces have been organized with a minimum of partitions to optimize the feeling of space.