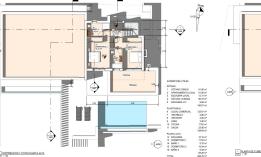

The plot has, topographically speaking, an area of 1,184 m<sup>2</sup>, an average elevation above sea level of 77 meters. It borders to the south and west with the expropriation strips of the road and the roundabout of exit 182 (Nagüeles) of the Marbella bypass of the AP-7 motorway, to the east with plot R-1 of the urbanization, where there is an isolated single-family home, and to the north with land classified as public road in the 1986 Marbella General Urban Plan, with a planned section of 10 meters. The plot has a project already carried out by a renowned architect, proposing a building with two floors above ground and a basement connected vertically by two independent stair cores for the intended residential and commercial uses. Both pedestrian access to the building and vehicular access to the parking area inside the plot and in the basement are planned from the newly constructed street that will define the northern boundary of the plot.

The building has been divided into two areas, one intended for commercial use (or office in its domestic professional office mode) to the west, closer to the roundabout exit of the bypass, taking advantage of its greater visibility and exposure, and another for single-family housing in the eastern area of the plot, which has greater privacy.

The entrance to the basement garage is located to the southwest to adapt the project as much as possible to the existing topography and to be able to locate some additional outdoor parking spaces for commercial or office use.

For the treatment of the facades, a contemporary language with large glazed panels allowing natural light entry, overhangs for solar protection, and a flat roof is proposed, taking into account the relationship of the building with its surroundings. The interior spaces have been organized with a minimum of partitions to optimize the feeling of space.