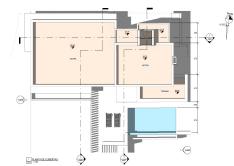

The plot has, topographically speaking, an area of 1,184 m<sup>2</sup>, an average elevation above sea level of 77 meters. It borders to the south and west with the expropriation strips of the road and the roundabout of exit 182 (Nagüeles) of the Marbella bypass of the AP-7 motorway, to the east with plot R-1 of the urbanization, where there is an isolated single-family home, and to the north with land classified as public road in the 1986 Marbella General Urban Plan, with a planned section of 10 meters. The plot has a project already carried out by a renowned architect, proposing a building with two floors above ground and a basement connected vertically by two independent stair cores for the intended residential and commercial uses. Both pedestrian access to the building and vehicular access to the parking area inside the plot and in the basement are planned from the newly constructed street that will define the northern boundary of the plot.

The building has been divided into two areas, one intended for commercial use (or office in its domestic professional office mode) to the west, closer to the roundabout exit of the bypass, taking advantage of its greater visibility and exposure, and another for single-family housing in the eastern area of the plot, which has greater privacy.

The entrance to the basement garage is located to the southwest to adapt the project as much as possible to the existing topography and to be able to locate some additional outdoor parking spaces for commercial or office use.

For the treatment of the facades, a contemporary language with large glazed panels allowing natural light entry, overhangs for solar protection, and a flat roof is proposed, taking into account the relationship of the building with its surroundings. The interior spaces have been organized with a minimum of partitions to optimize the feeling of space.