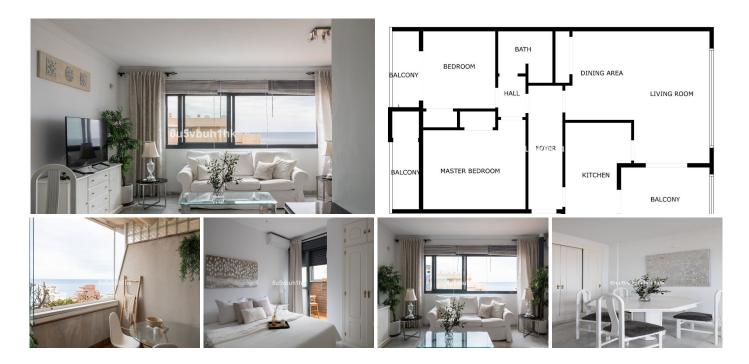

Upon entering, you will be greeted by a spacious and bright living room with large windows that frame stunning views of the sea. The living room integrates perfectly with the kitchen, creating a cozy and practical space. From here, you access a beautiful terrace, ideal for enjoying your morning coffee or a sunset drink while admiring the tones of twilight. Facing south, this terrace receives sun almost all day, becoming a natural extension of the living room, where you can relax and enjoy the views.

The penthouse has two bedrooms, a large bathroom with shower and a private sauna with its own shower room, located at the rear. The sauna offers impressive views of the mountain and the emblematic figure of 'El Toro'. Additionally, there is another terrace at the rear, facing west, perfect for watching the beautiful sunsets over the mountains.

This penthouse is sold fully furnished, with large built-in wardrobes in both bedrooms. It includes a parking space and is part of an urbanization that offers a community pool, as well as community gardens.