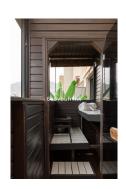

The penthouse has two bedrooms, a large bathroom with shower and a private sauna with its own shower room, located at the rear. The sauna offers impressive views of the mountain and the emblematic figure of 'El Toro'. Additionally, there is another terrace at the rear, facing west, perfect for watching the beautiful sunsets over the mountains.