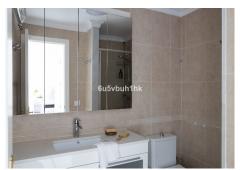

The penthouse has two bedrooms, a large bathroom with shower and a private sauna with its own shower room, located at the rear. The sauna offers impressive views of the mountain and the emblematic figure of 'El Toro'. Additionally, there is another terrace at the rear, facing west, perfect for watching the beautiful sunsets over the mountains.