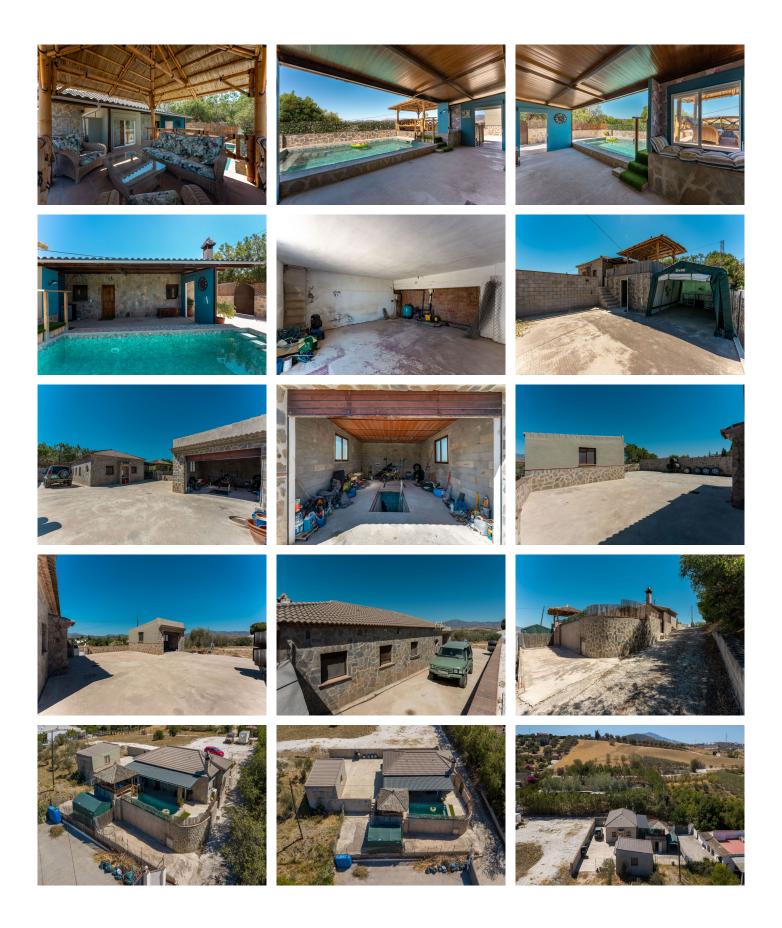

Ample Storage: Benefit from fitted wardrobes, a storeroom underneath the pool, a separate log room, and a garage with a mechanics pit.

## Additional Highlights:

Plot Potential: The expansive flat plot is a blank canvas, perfect for those looking to personalize their outdoor space or even accommodate horses.

Utilities: The property has town water with filters, mains electricity, and access to irrigation water.

Parking: Ample outside parking space for several cars, including a garage.

Location: Situated in a tranquil countryside locale with far-reaching views, this home offers a peaceful retreat while being close to essential shops and services.