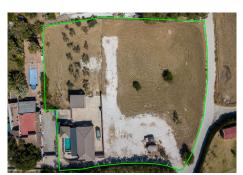

## Additional Highlights:

Plot Potential: The expansive flat plot is a blank canvas, perfect for those looking to personalize their outdoor space or even accommodate horses.

Utilities: The property has town water with filters, mains electricity, and access to irrigation water.

Parking: Ample outside parking space for several cars, including a garage.

Location: Situated in a tranquil countryside locale with far-reaching views, this home offers a peaceful retreat while being close to essential shops and services.