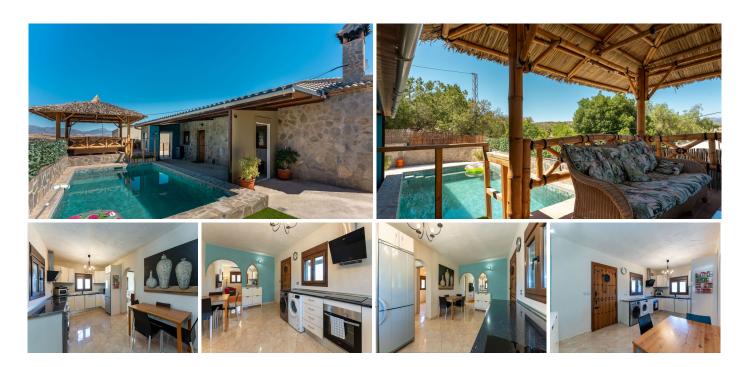

## **DETACHED VILLA WITH 3 BEDROOMS**

♥ Coín

REF# R4775524 - 349.000€

3 Beds

1 Baths

119 m<sup>2</sup> Built

3719 m<sup>2</sup> Plot

This stunning, fully rebuilt 3-bedroom, 1-bathroom detached home offers the perfect blend of rustic charm and modern comfort. Nestled in a serene countryside setting with far-reaching mountain views, this single-story property boasts 119 m² of living space on a sprawling 3719 m² plot. Built in 1985, the home has been meticulously updated to ensure excellent condition throughout.

## Key Features:

Spacious Living: The semi open-plan living room and kitchen create a welcoming atmosphere, perfect for

family gatherings and entertaining.

Outdoor Oasis: Enjoy a private pool area with a chlorine pool, an outdoor dining space, and a covered, private terrace. Ideal for summer relaxation and alfresco dining.

Modern Comforts: The home is equipped with air conditioning, a large log burner with an oven, and a gas boiler, ensuring comfort in all seasons.

Well-Equipped Kitchen: The fully fitted kitchen comes with modern white goods and ample space for dining.

Ample Storage: Benefit from fitted wardrobes, a storeroom underneath the pool, a separate log room, and a garage with a mechanics pit.