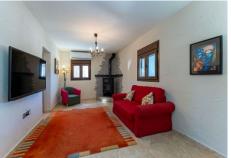

## Key Features:

Spacious Living: The semi open-plan living room and kitchen create a welcoming atmosphere, perfect for

family gatherings and entertaining.

Outdoor Oasis: Enjoy a private pool area with a chlorine pool, an outdoor dining space, and a covered, private terrace. Ideal for summer relaxation and alfresco dining.

Modern Comforts: The home is equipped with air conditioning, a large log burner with an oven, and a gas boiler, ensuring comfort in all seasons.

Well-Equipped Kitchen: The fully fitted kitchen comes with modern white goods and ample space for dining.