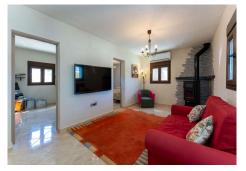

## Key Features:

Spacious Living: The semi open-plan living room and kitchen create a welcoming atmosphere, perfect for

family gatherings and entertaining.

Outdoor Oasis: Enjoy a private pool area with a chlorine pool, an outdoor dining space, and a covered, private terrace. Ideal for summer relaxation and alfresco dining.

Modern Comforts: The home is equipped with air conditioning, a large log burner with an oven, and a gas boiler, ensuring comfort in all seasons.

Well-Equipped Kitchen: The fully fitted kitchen comes with modern white goods and ample space for dining.