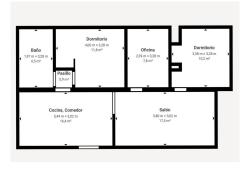

## **DETACHED VILLA WITH 3 BEDROOMS**

♥ Coín

REF# R4775524 - 349.000€

3 Beds

1 Baths

119 m<sup>2</sup> Built

3719 m<sup>2</sup> Plot

This stunning, fully rebuilt 3-bedroom, 1-bathroom detached home offers the perfect blend of rustic charm and modern comfort. Nestled in a serene countryside setting with far-reaching mountain views, this single-story property boasts 119 m² of living space on a sprawling 3719 m² plot. Built in 1985, the home has been meticulously updated to ensure excellent condition throughout.

## Key Features:

Spacious Living: The semi open-plan living room and kitchen create a welcoming atmosphere, perfect for

family gatherings and entertaining.

Outdoor Oasis: Enjoy a private pool area with a chlorine pool, an outdoor dining space, and a covered, private terrace. Ideal for summer relaxation and alfresco dining.

Modern Comforts: The home is equipped with air conditioning, a large log burner with an oven, and a gas boiler, ensuring comfort in all seasons.

Well-Equipped Kitchen: The fully fitted kitchen comes with modern white goods and ample space for dining.

Ample Storage: Benefit from fitted wardrobes, a storeroom underneath the pool, a separate log room, and a garage with a mechanics pit.