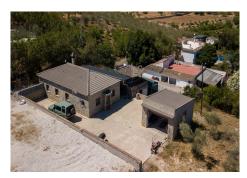

## **DETACHED VILLA WITH 3 BEDROOMS**

♥ Coín

REF# R4775524 - 349.000€

3 Beds

1 Baths

119 m<sup>2</sup> Built

3719 m<sup>2</sup> Plot

This stunning, fully rebuilt 3-bedroom, 1-bathroom detached home offers the perfect blend of rustic charm and modern comfort. Nestled in a serene countryside setting with far-reaching mountain views, this single-story property boasts 119 m² of living space on a sprawling 3719 m² plot. Built in 1985, the home has been meticulously updated to ensure excellent condition throughout.

## Key Features:

Spacious Living: The semi open-plan living room and kitchen create a welcoming atmosphere, perfect for

family gatherings and entertaining.

Outdoor Oasis: Enjoy a private pool area with a chlorine pool, an outdoor dining space, and a covered, private terrace. Ideal for summer relaxation and alfresco dining.

Parking: Ample outside parking space for several cars, including a garage.

Location: Situated in a tranquil countryside locale with far-reaching views, this home offers a peaceful retreat while being close to essential shops and services.