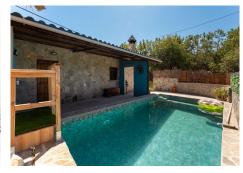

## Key Features:

Spacious Living: The semi open-plan living room and kitchen create a welcoming atmosphere, perfect for

family gatherings and entertaining.

Outdoor Oasis: Enjoy a private pool area with a chlorine pool, an outdoor dining space, and a covered, private terrace. Ideal for summer relaxation and alfresco dining.