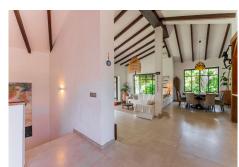

**Property Features:** 

**Upper Level:** 

Master Bedroom: With an en-suite bathroom, offering privacy and comfort.

Living-Dining Room: Spacious and bright, with double-height ceilings adding a sense of openness and elegance.