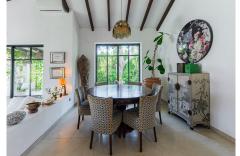

**Property Features:** 

**Upper Level:** 

Master Bedroom: With an en-suite bathroom, offering privacy and comfort.

Living-Dining Room: Spacious and bright, with double-height ceilings adding a sense of openness and elegance.