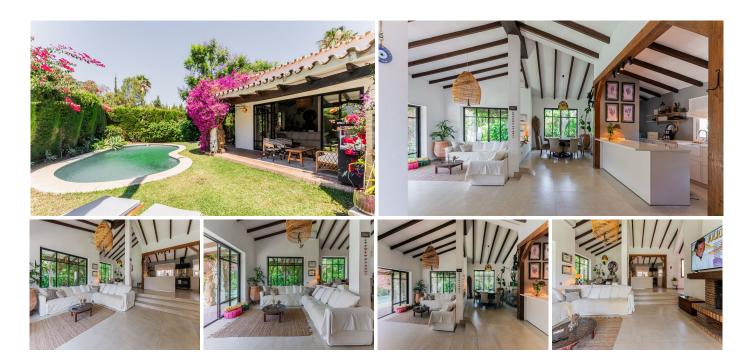

## DETACHED VILLA WITH 4 BEDROOMS

Atalaya

REF# R4771996 - 1.495.000€

4

Beds

6

Baths

377 m² Built K Z

830 m<sup>2</sup> Plot

Discover this charming rustic-style villa, a true "country house" that combines warmth and comfort in every corner. Nestled in an idyllic location between Monte Biarritz and Atalaya, this cozy two-level villa is the perfect home for those seeking a peaceful and enchanting retreat.

Guest Toilet: For added convenience.

Kitchen: Fully equipped and ready for your culinary creations.

Garden with Pool and Barbecue: A private oasis where you can enjoy moments of relaxation and outdoor

entertainment. Lower Level: