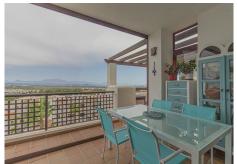

## Alcaidesa Suites.

It is distributed in a modern fully fitted kitchen, spacious living-dining room with lots of light thanks to two large windows with north and west orientations and panoramic mountain views. From the living room we have access to a private and cosy glazed terrace with glass curtains, a great space to enjoy both summer and winter. The annex is a sunny terrace of more than 100 meters and as if that were not enough we have stairs that lead to the private solarium of 90m2, perfect to enjoy the sun or our own installation of solar panels.