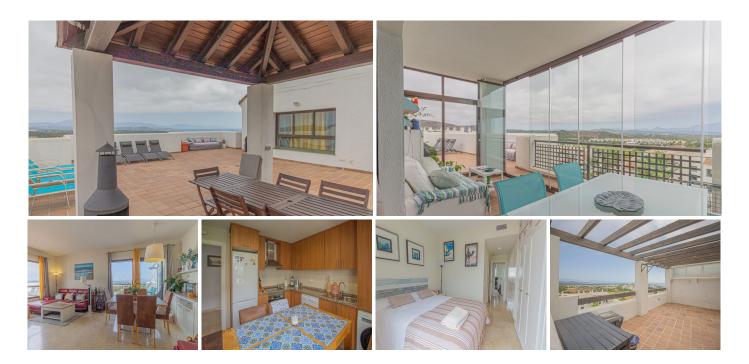

Penthouse with spectacular sea and mountain views. From the terrace you can enjoy unparalleled views of the entire coastline including the port of Sotogrande. The property is situated in Alcaidesa, Urbanization

## Alcaidesa Suites.

It is distributed in a modern fully fitted kitchen, spacious living-dining room with lots of light thanks to two large windows with north and west orientations and panoramic mountain views. From the living room we have access to a private and cosy glazed terrace with glass curtains, a great space to enjoy both summer and winter. The annex is a sunny terrace of more than 100 meters and as if that were not enough we have stairs that lead to the private solarium of 90m2, perfect to enjoy the sun or our own installation of solar panels.

The property has 3 bedrooms and 2 bathrooms, the master bedroom has an en-suite bathroom and direct access to the terrace.

Includes TWO underground parking spaces and storage room of approximately 7m2.

It is located in a private urbanisation with two communal swimming pools as well as communal garden areas. It is characterised for being a quiet and well-kept urbanisation. It is close to the entrance of Alcaidesa, being able to reach in 5 minutes to any commerce.