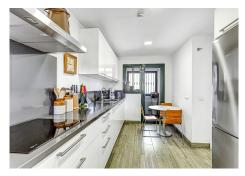

Inside, the duplex penthouse offers a well-thought-out layout. The lower level comprises an en suite bedroom, an open kitchen, a living room, a dining area, and a utility room. The spacious terrace on this level is perfect for outdoor dining and entertaining, offering panoramic views of the garden, pool, and surrounding countryside. The upper level houses two additional en suite guest rooms both with their own terraces, providing privacy and comfort for family and visitors alike. Double glazing and fitted wardrobes are just some of the additional features that enhance the living experience.