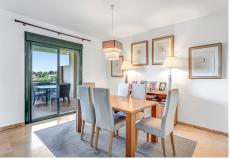

Inside, the duplex penthouse offers a well-thought-out layout. The lower level comprises an en suite bedroom, an open kitchen, a living room, a dining area, and a utility room. The spacious terrace on this level is perfect for outdoor dining and entertaining, offering panoramic views of the garden, pool, and surrounding countryside. The upper level houses two additional en suite guest rooms both with their own terraces, providing privacy and comfort for family and visitors alike. Double glazing and fitted wardrobes are just some of the additional features that enhance the living experience.