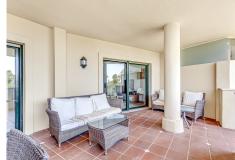

Inside, the duplex penthouse offers a well-thought-out layout. The lower level comprises an en suite bedroom, an open kitchen, a living room, a dining area, and a utility room. The spacious terrace on this level is perfect for outdoor dining and entertaining, offering panoramic views of the garden, pool, and surrounding countryside. The upper level houses two additional en suite guest rooms both with their own terraces, providing privacy and comfort for family and visitors alike. Double glazing and fitted wardrobes are just some of the additional features that enhance the living experience.