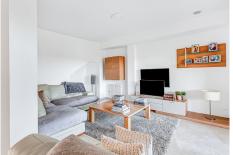

Inside, the duplex penthouse offers a well-thought-out layout. The lower level comprises an en suite bedroom, an open kitchen, a living room, a dining area, and a utility room. The spacious terrace on this level is perfect for outdoor dining and entertaining, offering panoramic views of the garden, pool, and surrounding countryside. The upper level houses two additional en suite guest rooms both with their own terraces, providing privacy and comfort for family and visitors alike. Double glazing and fitted wardrobes are just some of the additional features that enhance the living experience.