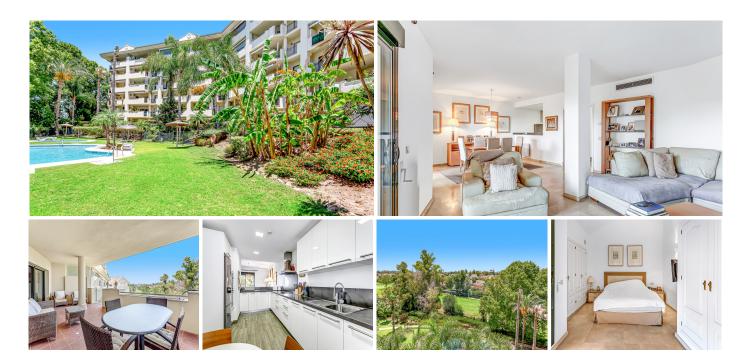

## PENTHOUSE WITH 3 BEDROOMS

Guadalmina Alta

REF# R4767247 - 649.000€

3 Beds

3.5 Baths

185 m<sup>2</sup> Built

48 m<sup>2</sup> Terrace

This stunning duplex penthouse, located in the highly sought-after area of Guadalmina Alta, San Pedro de Alcantara, offers an unparalleled living experience. With a spacious built area of 185m² and an additional 48m² terrace, this property boasts three bedrooms and three bathrooms, along with a guest toilet. The penthouse is ideally positioned front line to the golf course, providing breathtaking open views of the golf greens and the shimmering sea. Its southwest orientation ensures ample natural light throughout the day, enhancing the already vibrant atmosphere of this elegant home.

The property is designed with comfort and convenience in mind, featuring a communal pool and garden,

perfect for relaxation and leisure. The penthouse also includes a private garage with two underground parking spaces and two storage rooms, ensuring ample space for all your needs. Residents benefit from a range of modern amenities, such as air conditioning, marble floors, satellite TV, and high-speed fibre optic internet. The security of the property is paramount, with a secure entrance, 24-hour security service, surveillance cameras, and an armoured door, providing peace of mind for all occupants.

Inside, the duplex penthouse offers a well-thought-out layout. The lower level comprises an en suite bedroom, an open kitchen, a living room, a dining area, and a utility room. The spacious terrace on this level is perfect for outdoor dining and entertaining, offering panoramic views of the garden, pool, and surrounding countryside. The upper level houses two additional en suite guest rooms both with their own terraces, providing privacy and comfort for family and visitors alike. Double glazing and fitted wardrobes are just some of the additional features that enhance the living experience.