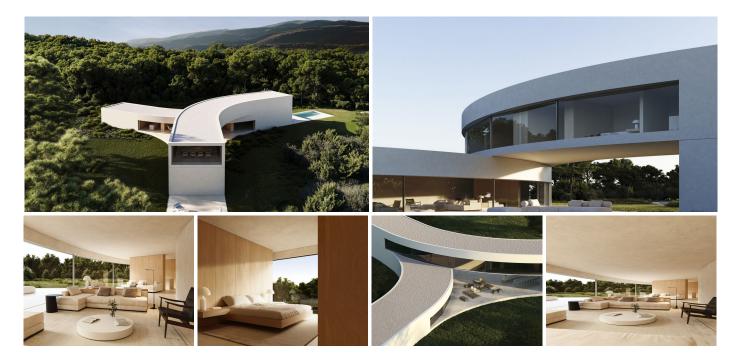

## DETACHED VILLA WITH 6 BEDROOMS

Sotogrande

## REF# R4766122 - 5.060.000€

6

Beds

<u>۾</u>

8 Baths

1009 m<sup>2</sup> Built

2209 m<sup>2</sup> Plot

1.009,10 m2 the surface of the house is distributed in three floors that go down the plot of 2.209,00 m2. 6 BEDROOMS. All bedrooms have a dressing area and a study. They have direct lighting and ventilation. OUTDOOR POOL The pool is 12m long and 5m wide, which facilitates its uses as a sport element.

CONTACT WITH NATURE The villa is located in the most privileged environment completely surrounded by nature, without leaving all the comforts of cosmopolitan life.

VIEWS TO REAL CLUB VALDERRAMA The villa has views of the Real Club de Valderrama from all first-floor bedrooms.