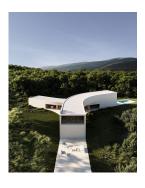

## DETACHED VILLA WITH 6 BEDROOMS

Sotogrande

## REF# R4766122 - 5.060.000€

6

Beds

<u>۾</u>

8 Baths

1009 m<sup>2</sup> Built

2209 m<sup>2</sup> Plot

1.009,10 m2 the surface of the house is distributed in three floors that go down the plot of 2.209,00 m2. 6 BEDROOMS. All bedrooms have a dressing area and a study. They have direct lighting and ventilation. OUTDOOR POOL The pool is 12m long and 5m wide, which facilitates its uses as a sport element.

CONTACT WITH NATURE The villa is located in the most privileged environment completely surrounded by nature, without leaving all the comforts of cosmopolitan life.

VIEWS TO REAL CLUB VALDERRAMA The villa has views of the Real Club de Valderrama from all first-floor bedrooms.