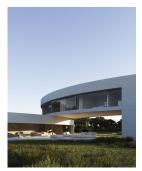

## DETACHED VILLA WITH 6 BEDROOMS

Sotogrande

## REF# R4766122 - 5.060.000€

6

Beds

<u>۾</u>

8 Baths

1009 m<sup>2</sup> Built

2209 m<sup>2</sup> Plot

1.009,10 m2 the surface of the house is distributed in three floors that go down the plot of 2.209,00 m2. 6 BEDROOMS. All bedrooms have a dressing area and a study. They have direct lighting and ventilation. OUTDOOR POOL The pool is 12m long and 5m wide, which facilitates its uses as a sport element.

CONTACT WITH NATURE The villa is located in the most privileged environment completely surrounded by nature, without leaving all the comforts of cosmopolitan life.

VIEWS TO REAL CLUB VALDERRAMA The villa has views of the Real Club de Valderrama from all first-floor bedrooms.