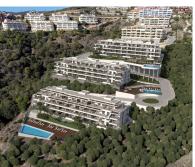

It consists of 3 buildings with panoramic views of the sea, an innovative and sustainable housing project in Sitio de Calahonda in Mijas Costa composed of 93 apartments with large terraces and a fabulous complex.

The typology of the homes are 1,2 and 3 bedrooms from 63m2 to 122m2 that share characteristics such as:

- Terraces with sea views
- Parking and storage room included

Common areas with 1 outdoor pool per infinity-type building.

This project is committed to the use of highly durable materials and sustainable homes with energy certificate A and includes aerothermal energy as an air conditioning and hot water system.

Located in Mijas Costa less than: