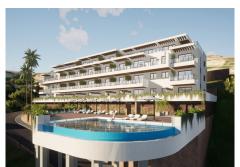

It consists of 3 buildings with panoramic views of the sea, an innovative and sustainable housing project in Sitio de Calahonda in Mijas Costa composed of 93 apartments with large terraces and a fabulous complex.

The typology of the homes are 1,2 and 3 bedrooms from 63m2 to 122m2 that share characteristics such as:

- Terraces with sea views
- Parking and storage room included

Common areas with 1 outdoor pool per infinity-type building.

This project is committed to the use of highly durable materials and sustainable homes with energy certificate A and includes aerothermal energy as an air conditioning and hot water system.

Located in Mijas Costa less than: