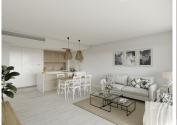

## GROUND FLOOR APARTMENT WITH 1 BEDROOM

Calahonda

REF# R4765210 - 225.032€

Beds

Baths

56 m<sup>2</sup> Built

13 m<sup>2</sup> Terrace

New Development: Prices from €225,032 to €432,502. [Bedrooms: 1-2] [Built size: 56m2-107m2].

The typology of the homes are 1,2 and 3 bedrooms from 63m2 to 122m2 that share characteristics such as:

- Terraces with sea views
- Parking and storage room included

Common areas with 1 outdoor pool per infinity-type building.