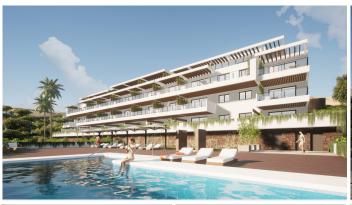

It consists of 3 buildings with panoramic views of the sea, an innovative and sustainable housing project in Sitio de Calahonda in Mijas Costa composed of 93 apartments with large terraces and a fabulous complex.

The typology of the homes are 1,2 and 3 bedrooms from 63m2 to 122m2 that share characteristics such as:

- Terraces with sea views
- Parking and storage room included

Common areas with 1 outdoor pool per infinity-type building.

This project is committed to the use of highly durable materials and sustainable homes with energy certificate A and includes aerothermal energy as an air conditioning and hot water system.

Located in Mijas Costa less than: