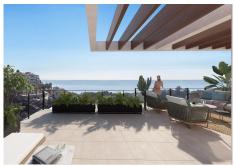

## GROUND FLOOR APARTMENT WITH 1 BEDROOM

Calahonda

REF# R4765210 - 225.032€

Beds

Baths

56 m<sup>2</sup> Built

13 m<sup>2</sup> Terrace

New Development: Prices from €225,032 to €432,502. [Bedrooms: 1-2] [Built size: 56m2-107m2].

The typology of the homes are 1,2 and 3 bedrooms from 63m2 to 122m2 that share characteristics such as:

- Terraces with sea views
- Parking and storage room included

Common areas with 1 outdoor pool per infinity-type building.