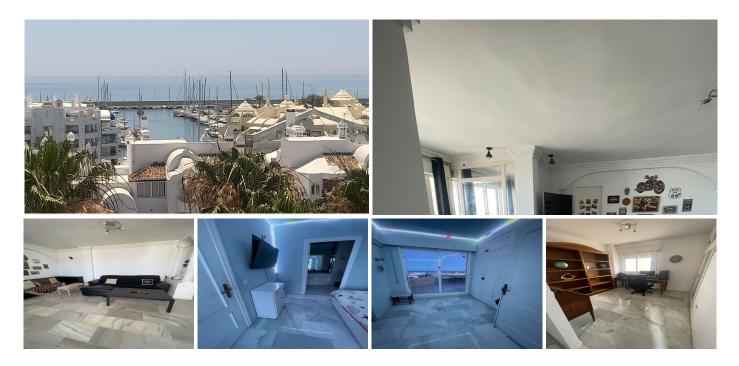

## LOCATION - LOCATION- LOCATION! BENALMADENA - PUERTO MARINA

We are delighted to bring to you this wonderful 3 bedroom – 2 bathroom Penthouse, investment opportunity – Benalmadena – Puerto Marina.

The apartment, is just a 2 minutes walk to the beach and Puerto marina, where there is an endless supply of Bars, Restaurants, Cafes, Supermarkets and Beauty salons and of course the beautiful beaches.

The Penthouse property, occupies the whole top floor of the building. Because, of not having any neighbours the property has an unrivalled – panoramic sea views of the Marina and the Mediterranean sea including all the local attractions such as the big wheel, beaches and surrounding land marks. The views are simply breath taking! The terrace is a massive 70 meter square and wraps around the whole of the front and both sides of the apartment.

The apartment consists of 3 double sized bedrooms all with built in wardrobes, 2 of the bedrooms have the most amazing views through the large double glazed windows, the master bedroom is en suite.

The living room is bright and airy due to the high ceilings and large patio doors leading the wonderful terrace which let in ample light. The kitchen is off set from the living room. Through the windows of the kitchen you have amazing views over looking the marina.

At both ends of the property, the terraces have been closed in with windows and aluminium roof, which is perfect for the winter months.

The air conditioning is centralised through out the whole property and blows hot and cold air.