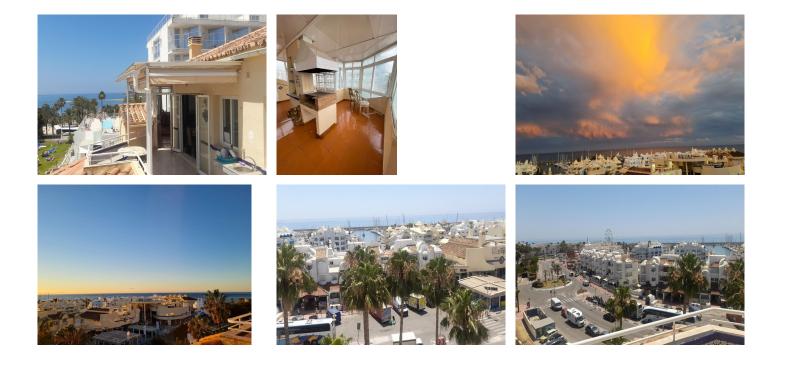

The Penthouse property, occupies the whole top floor of the building. Because, of not having any neighbours the property has an unrivalled – panoramic sea views of the Marina and the Mediterranean sea including all the local attractions such as the big wheel, beaches and surrounding land marks. The views are simply breath taking! The terrace is a massive 70 meter square and wraps around the whole of the front and both sides of the apartment.

The best thing, the views can never be taken away from the property due to the property being situated directly behind the Puerto Marina that has been built and established for years. No buildings can be built in front of the property guaranteeing the views forever.

The apartment consists of 3 double sized bedrooms all with built in wardrobes, 2 of the bedrooms have the most amazing views through the large double glazed windows, the master bedroom is en suite.

The living room is bright and airy due to the high ceilings and large patio doors leading the wonderful terrace which let in ample light. The kitchen is off set from the living room. Through the windows of the kitchen you have amazing views over looking the marina.

At both ends of the property, the terraces have been closed in with windows and aluminium roof, which is perfect for the winter months.

The air conditioning is centralised through out the whole property and blows hot and cold air.