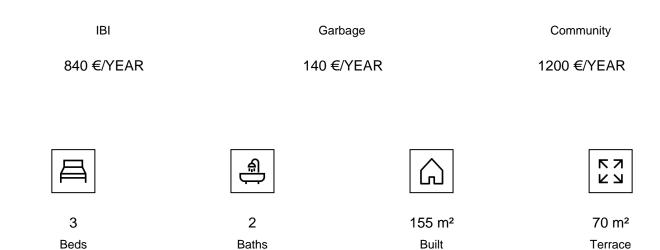

The apartment consists of 3 double sized bedrooms all with built in wardrobes, 2 of the bedrooms have the most amazing views through the large double glazed windows, the master bedroom is en suite.

The living room is bright and airy due to the high ceilings and large patio doors leading the wonderful terrace which let in ample light. The kitchen is off set from the living room. Through the windows of the kitchen you have amazing views over looking the marina.

At both ends of the property, the terraces have been closed in with windows and aluminium roof, which is perfect for the winter months.

The air conditioning is centralised through out the whole property and blows hot and cold air.

There is an elevator that takes you from the private underground garage directly up to the Penthouse.

This property is in need of updating with some renovations to bring it back to its former glory.

Book a viewing - make an offer!