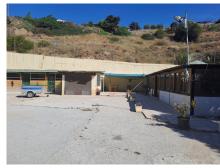

The plot, which benefits from irrigation water, includes 2 wells and a pool. It has an active electricity contract. On the lower level of the plot, there is a stable for 7 horses, a 24m<sup>2</sup> garage, a 259m<sup>2</sup> warehouse, and a restaurant of 52m<sup>2</sup> with a bar, kitchen, a bedroom, and a bathroom.