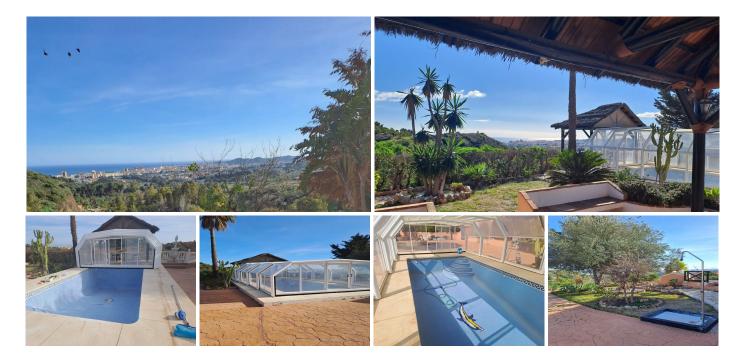

Divided into two areas by a lane, it boasts 970m<sup>2</sup> of built area, including two homes, stables, and other dependencies.

First, we find the main house with 5 bedrooms, 2 bathrooms, an independent kitchen, a spacious living room, and an interior patio. Adjacent to the main house, there is a modern apartment with 2 bedrooms, 2 bathrooms, an independent kitchen, and a living room with a fireplace. There is also an unfinished structure

that offers possibilities for expansion. All rooms boast views extending towards the Mediterranean Sea.

In the common area, we find an outdoor pool convertible to an indoor heated pool during the winter months, so it can be enjoyed at any time of the year, and a cozy covered chillout area with clear views of the sea and the mountains. As a true treasure, the estate features a wonderful balcony overlooking the sea, a waterfall pool, a meditation area, and a room that was previously used as a cellar.

The plot, which benefits from irrigation water, includes 2 wells and a pool. It has an active electricity contract. On the lower level of the plot, there is a stable for 7 horses, a 24m<sup>2</sup> garage, a 259m<sup>2</sup> warehouse, and a restaurant of 52m<sup>2</sup> with a bar, kitchen, a bedroom, and a bathroom.