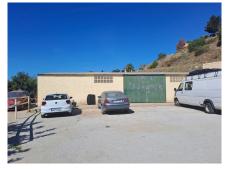

The plot, which benefits from irrigation water, includes 2 wells and a pool. It has an active electricity contract. On the lower level of the plot, there is a stable for 7 horses, a 24m<sup>2</sup> garage, a 259m<sup>2</sup> warehouse, and a restaurant of 52m<sup>2</sup> with a bar, kitchen, a bedroom, and a bathroom.