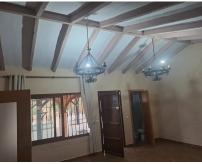

Divided into two areas by a lane, it boasts 970m<sup>2</sup> of built area, including two homes, stables, and other dependencies.

First, we find the main house with 5 bedrooms, 2 bathrooms, an independent kitchen, a spacious living room, and an interior patio. Adjacent to the main house, there is a modern apartment with 2 bedrooms, 2 bathrooms, an independent kitchen, and a living room with a fireplace. There is also an unfinished structure

that offers possibilities for expansion. All rooms boast views extending towards the Mediterranean Sea.

In the common area, we find an outdoor pool convertible to an indoor heated pool during the winter months, so it can be enjoyed at any time of the year, and a cozy covered chillout area with clear views of the sea and the mountains. As a true treasure, the estate features a wonderful balcony overlooking the sea, a waterfall pool, a meditation area, and a room that was previously used as a cellar.