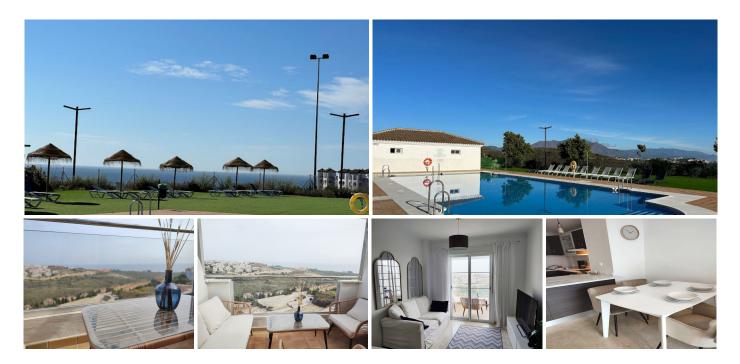

## TOP FLOOR APARTMENT WITH 2 BEDROOMS

Manilva

REF# R4748083 - 210.000€

This penthouse has fantastic sea views and is only 5 minutes drive from the beach and 8 minutes to Puerto Duquesa.

The top floor apartment is located on the second floor and faces southwest. There is a lift in the building.

This is a well-maintained urbanisation that was finished in 2020, the licencia de primera ocupacion (first occupancy license) was issued by the town hall in November 2021. s 68 square meters. The apartment has two terraces, one with direct access from the living room, it has has two bedrooms and one bathroom en suite

The urbanisation is located on the top of the hill above the cost of Manilva and has an amazing view in all directions. It is a part of the small oasis project, 18 kilometers from Estepona and approximately 97 kilometers from Malaga airport. The beach is 2 kilometers away, and La Duquesa port is 4,7 kilometers from the community.