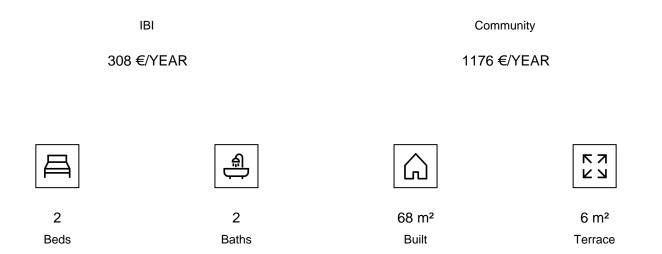

This is a well-maintained urbanisation that was finished in 2020, the licencia de primera ocupacion (first occupancy license) was issued by the town hall in November 2021. s 68 square meters. The apartment has two terraces, one with direct access from the living room, it has has two bedrooms and one bathroom en suite