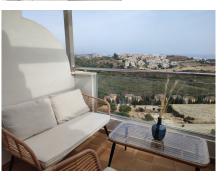

## TOP FLOOR APARTMENT WITH 2 BEDROOMS

Manilva

REF# R4748083 - 210.000€

This penthouse has fantastic sea views and is only 5 minutes drive from the beach and 8 minutes to Puerto Duquesa.

The top floor apartment is located on the second floor and faces southwest. There is a lift in the building.

The urbanisation is located on the top of the hill above the cost of Manilva and has an amazing view in all directions. It is a part of the small oasis project, 18 kilometers from Estepona and approximately 97 kilometers from Malaga airport. The beach is 2 kilometers away, and La Duquesa port is 4,7 kilometers from the community.