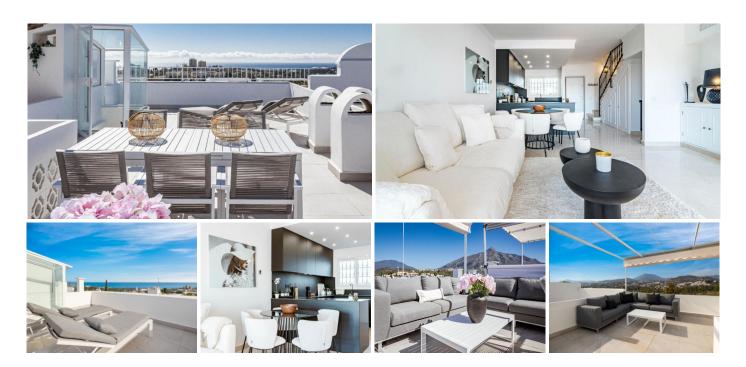

## PENTHOUSE DUPLEX WITH 2 BEDROOMS

Nueva Andalucía

REF# R4745560 - 699.000€

Community

3000 €/YEAR

2 Beds

2 Baths

118 m² Built

60 m<sup>2</sup> Terrace

Discover this spacious 2-bedroom, 2-bathroom duplex apartment in the sought-after Aloha Pueblo neighborhood of Nueva Andalucía. Fully renovated and modernized, the apartment comes fully furnished and features an impressive 60 m² solarium offering breathtaking 360-degree views of the surrounding

mountains, golf course, and sea.

Aloha Pueblo is renowned for its "resort-style" ambiance and is conveniently located close to a variety of restaurants, bars, nightclubs, and cafes. It is also just a short walk from popular delicatessens, supermarkets, pharmacies, and hair salons. Golf enthusiasts have their choice of several well-known golf courses including Aloha, Las Brisas, and Los Naranjos.