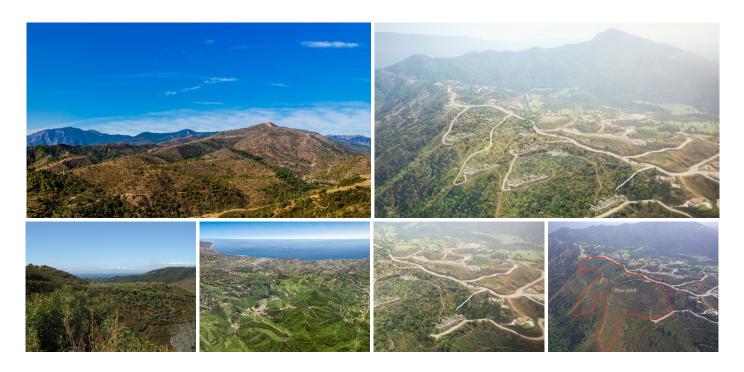

## RESIDENTIAL PLOT WITH

Benahavís

REF# R4744915 - 20.000.000€

Phase 9 Now for Sale: Outstanding Plot for 230 Apartments in Monte Mayor, Benahavis. Ideal opportunity for developers seeking to invest in one of the last growth areas in the Golden Triangle.

This exceptional plot in the prestigious Monte Mayor area offers an unparalleled opportunity for developers. Spanning 159,424 m2, the site is ideal for the construction of 230 luxury apartments, promising stunning views and an exclusive living experience in one of the most sought-after locations.

Situated in a sheltered valley in the hills of the municipality of Benahavis, famous for its rural beauty and

gastronomic delights, lies the spectacular Monte Mayor estate. Commanding unparalleled views of the Mediterranean, Gibraltar and the African coastline, Monte Mayor enjoys a magnificent natural setting, surrounded by a dramatic mountain range, lush vegetation and brooks, yet is only a is minute drive from the coast and the popular resorts of Marbella and Puerto Banus.

Monte Mayor spans over 330 hectares of land, 54% of which remains green zone and therefore unspoilt. This low density construction zoning means that the estate will maintain its natural beauty and owners will continue to enjoy their space and privacy. The estate includes the picturesque village of La Heredia de Monte Mayor with 54 magnificent townhouses and semi-detached villas.