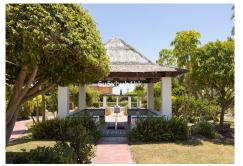

## GROUND FLOOR APARTMENT WITH 1 BEDROOM

© El Paraiso

REF# R4744588 - 289.995€

1 Beds

2 Baths

99 m² Built

12 m<sup>2</sup> Terrace

Situated in the Nordic Royal Club, a resort very popular with the Scandinavian market, and originally two beds, this ground floor apartment has been converted into a very large one bedroom apartment with a very spacious lounge. However, the second bedroom could be added back easily by reinstalling the partition wall. The apartment boasts very high ceilings, a spacious lounge/dining room, open plan kitchen, en-suite master bedroom, with plenty of built-in storage and a second bathroom. The practical terrace is perfect for outdoors dining and relaxing and it has direct access to the pretty communal gardens, swimming pool and all the amenities the urbanisation has to offer.