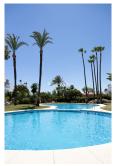

## GROUND FLOOR APARTMENT WITH 1 BEDROOM

© El Paraiso

REF# R4744588 - 289.995€

1 Beds

2 Baths

99 m² Built

12 m<sup>2</sup> Terrace

Situated in the Nordic Royal Club, a resort very popular with the Scandinavian market, and originally two beds, this ground floor apartment has been converted into a very large one bedroom apartment with a very spacious lounge. However, the second bedroom could be added back easily by reinstalling the partition wall. The apartment boasts very high ceilings, a spacious lounge/dining room, open plan kitchen, en-suite master bedroom, with plenty of built-in storage and a second bathroom. The practical terrace is perfect for outdoors dining and relaxing and it has direct access to the pretty communal gardens, swimming pool and all the amenities the urbanisation has to offer.

The apartment has a very high rental potential as the urbanisation Nordic Royal Club is extremely popular with the Scandinavian market. It's also perfect as a permanent residence, as the resort offers assisted living, with plenty of amenities such as social room, gym, fitness classes, library, billiard room, 24 – hour reception service with multilingual staff and medical assistance. Each apartment is also equipped with an internal call system or panic alarm buttom, so residents can immediate attention when requested.