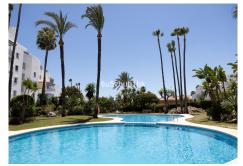

## GROUND FLOOR APARTMENT WITH 1 BEDROOM

© El Paraiso

REF# R4744588 - 289.995€

1 Beds

2 Baths

99 m² Built

12 m<sup>2</sup> Terrace

Situated in the Nordic Royal Club, a resort very popular with the Scandinavian market, and originally two beds, this ground floor apartment has been converted into a very large one bedroom apartment with a very spacious lounge. However, the second bedroom could be added back easily by reinstalling the partition wall. The apartment boasts very high ceilings, a spacious lounge/dining room, open plan kitchen, en-suite master bedroom, with plenty of built-in storage and a second bathroom. The practical terrace is perfect for outdoors dining and relaxing and it has direct access to the pretty communal gardens, swimming pool and all the amenities the urbanisation has to offer.

The apartment has a very high rental potential as the urbanisation Nordic Royal Club is extremely popular with the Scandinavian market. It's also perfect as a permanent residence, as the resort offers assisted living, with plenty of amenities such as social room, gym, fitness classes, library, billiard room, 24 – hour reception service with multilingual staff and medical assistance. Each apartment is also equipped with an internal call system or panic alarm buttom, so residents can immediate attention when requested.