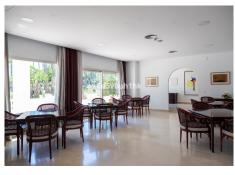

## GROUND FLOOR APARTMENT WITH 1 BEDROOM

© El Paraiso

REF# R4744588 - 289.995€

1 Beds

2 Baths

99 m² Built

12 m<sup>2</sup> Terrace

Situated in the Nordic Royal Club, a resort very popular with the Scandinavian market, and originally two beds, this ground floor apartment has been converted into a very large one bedroom apartment with a very spacious lounge. However, the second bedroom could be added back easily by reinstalling the partition wall. The apartment boasts very high ceilings, a spacious lounge/dining room, open plan kitchen, en-suite master bedroom, with plenty of built-in storage and a second bathroom. The practical terrace is perfect for outdoors dining and relaxing and it has direct access to the pretty communal gardens, swimming pool and all the amenities the urbanisation has to offer.