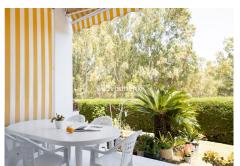

## GROUND FLOOR APARTMENT WITH 1 BEDROOM

© El Paraiso

REF# R4744588 - 289.995€

1 Beds

2 Baths

99 m² Built

12 m<sup>2</sup> Terrace

Situated in the Nordic Royal Club, a resort very popular with the Scandinavian market, and originally two beds, this ground floor apartment has been converted into a very large one bedroom apartment with a very spacious lounge. However, the second bedroom could be added back easily by reinstalling the partition wall. The apartment boasts very high ceilings, a spacious lounge/dining room, open plan kitchen, en-suite master bedroom, with plenty of built-in storage and a second bathroom. The practical terrace is perfect for outdoors dining and relaxing and it has direct access to the pretty communal gardens, swimming pool and all the amenities the urbanisation has to offer.