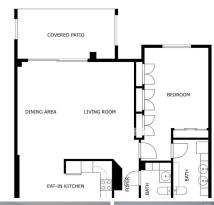

## GROUND FLOOR APARTMENT WITH 1 BEDROOM

© El Paraiso

REF# R4744588 - 289.995€

1 Beds

2 Baths

99 m² Built

12 m<sup>2</sup> Terrace

Situated in the Nordic Royal Club, a resort very popular with the Scandinavian market, and originally two beds, this ground floor apartment has been converted into a very large one bedroom apartment with a very spacious lounge. However, the second bedroom could be added back easily by reinstalling the partition wall. The apartment boasts very high ceilings, a spacious lounge/dining room, open plan kitchen, en-suite master bedroom, with plenty of built-in storage and a second bathroom. The practical terrace is perfect for outdoors dining and relaxing and it has direct access to the pretty communal gardens, swimming pool and all the amenities the urbanisation has to offer.