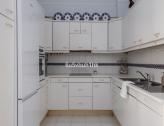

## GROUND FLOOR APARTMENT WITH 1 BEDROOM

© El Paraiso

REF# R4744588 - 289.995€

1 Beds

2 Baths

99 m² Built

12 m<sup>2</sup> Terrace

Situated in the Nordic Royal Club, a resort very popular with the Scandinavian market, and originally two beds, this ground floor apartment has been converted into a very large one bedroom apartment with a very spacious lounge. However, the second bedroom could be added back easily by reinstalling the partition wall. The apartment boasts very high ceilings, a spacious lounge/dining room, open plan kitchen, en-suite master bedroom, with plenty of built-in storage and a second bathroom. The practical terrace is perfect for outdoors dining and relaxing and it has direct access to the pretty communal gardens, swimming pool and all the amenities the urbanisation has to offer.