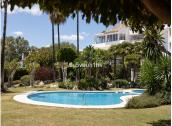

## GROUND FLOOR APARTMENT WITH 1 BEDROOM

© El Paraiso

REF# R4744588 - 289.995€

1 Beds

2 Baths

99 m² Built

12 m<sup>2</sup> Terrace

Situated in the Nordic Royal Club, a resort very popular with the Scandinavian market, and originally two beds, this ground floor apartment has been converted into a very large one bedroom apartment with a very spacious lounge. However, the second bedroom could be added back easily by reinstalling the partition wall. The apartment boasts very high ceilings, a spacious lounge/dining room, open plan kitchen, en-suite master bedroom, with plenty of built-in storage and a second bathroom. The practical terrace is perfect for outdoors dining and relaxing and it has direct access to the pretty communal gardens, swimming pool and all the amenities the urbanisation has to offer.

The gated community is located East of Estepona, only 1.5 km away from El Saladillo Beach and 1.7 km from San Pedro Beach. It is within walking distance to shops and restaurants and Marbella and the famous Puerto Banús are just a few minutes away by car...