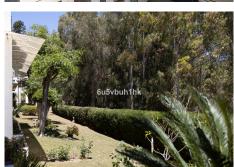

## GROUND FLOOR APARTMENT WITH 1 BEDROOM

© El Paraiso

REF# R4744588 - 289.995€

1 Beds

2 Baths

99 m² Built

12 m<sup>2</sup> Terrace

Situated in the Nordic Royal Club, a resort very popular with the Scandinavian market, and originally two beds, this ground floor apartment has been converted into a very large one bedroom apartment with a very spacious lounge. However, the second bedroom could be added back easily by reinstalling the partition wall. The apartment boasts very high ceilings, a spacious lounge/dining room, open plan kitchen, en-suite master bedroom, with plenty of built-in storage and a second bathroom. The practical terrace is perfect for outdoors dining and relaxing and it has direct access to the pretty communal gardens, swimming pool and all the amenities the urbanisation has to offer.

The gated community is located East of Estepona, only 1.5 km away from El Saladillo Beach and 1.7 km from San Pedro Beach. It is within walking distance to shops and restaurants and Marbella and the famous Puerto Banús are just a few minutes away by car...