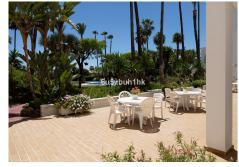

## GROUND FLOOR APARTMENT WITH 1 BEDROOM

© El Paraiso

REF# R4744588 - 289.995€

1 Beds

2 Baths

99 m² Built

12 m<sup>2</sup> Terrace

Situated in the Nordic Royal Club, a resort very popular with the Scandinavian market, and originally two beds, this ground floor apartment has been converted into a very large one bedroom apartment with a very spacious lounge. However, the second bedroom could be added back easily by reinstalling the partition wall. The apartment boasts very high ceilings, a spacious lounge/dining room, open plan kitchen, en-suite master bedroom, with plenty of built-in storage and a second bathroom. The practical terrace is perfect for outdoors dining and relaxing and it has direct access to the pretty communal gardens, swimming pool and all the amenities the urbanisation has to offer.

The apartment has a very high rental potential as the urbanisation Nordic Royal Club is extremely popular with the Scandinavian market. It's also perfect as a permanent residence, as the resort offers assisted living, with plenty of amenities such as social room, gym, fitness classes, library, billiard room, 24 – hour reception service with multilingual staff and medical assistance. Each apartment is also equipped with an internal call system or panic alarm buttom, so residents can immediate attention when requested.