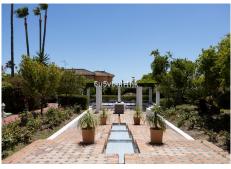

## GROUND FLOOR APARTMENT WITH 1 BEDROOM

© El Paraiso

REF# R4744588 - 289.995€

1 Beds

2 Baths

99 m² Built

12 m<sup>2</sup> Terrace

Situated in the Nordic Royal Club, a resort very popular with the Scandinavian market, and originally two beds, this ground floor apartment has been converted into a very large one bedroom apartment with a very spacious lounge. However, the second bedroom could be added back easily by reinstalling the partition wall. The apartment boasts very high ceilings, a spacious lounge/dining room, open plan kitchen, en-suite master bedroom, with plenty of built-in storage and a second bathroom. The practical terrace is perfect for outdoors dining and relaxing and it has direct access to the pretty communal gardens, swimming pool and all the amenities the urbanisation has to offer.