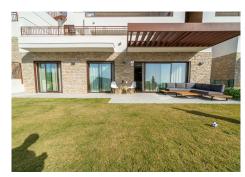

this property is ready for you to move in and start enjoying a comfortable lifestyle.

One of the main highlights of this apartment is its large garden, which includes a 33m² terrace and a 90m² private garden. With panoramic windows in every room and direct access to the terrace and garden, you can enjoy the beautiful views of the sea, the coast of Morocco and Gibraltar, the mountains, and the bay of Marbella.

The apartment features a spacious living room with an open kitchen with island, dining area, 2 bathrooms, and 2 bedrooms with built-in wardrobes. There is a storage room for extra space and underground parking included in the price. The apartment is brand new and located in a gated community with a doorman for added security.

In addition to the stunning views, this apartment also offers a range of desirable features. These include aerothermal water heating, air conditioning, double glazing, electric blinds, and porcelain floors. Other amenities include a communal pool, mature gardens, and a lift for easy access. For those with electric cars, the apartment comes with a large garage space that includes an EV charging station.