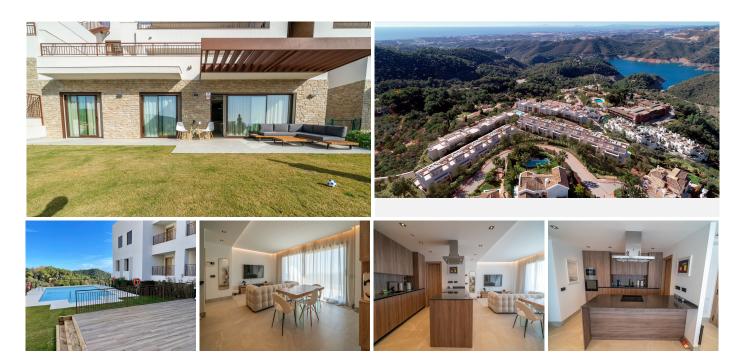

## GROUND FLOOR APARTMENT WITH 2 BEDROOMS

REF# R4744492 - 440.500€

Community

2400 €/YEAR

2 Beds

2 Baths

130 m² Built

90 m<sup>2</sup> Plot

30 m<sup>2</sup> Terrace

This ground floor apartment Sierra Blanca Country Club offers a perfect escape from the hustle and bustle of the city while still providing quick access to all amenities. With its fully furnished and equipped interiors,

this property is ready for you to move in and start enjoying a comfortable lifestyle.

One of the main highlights of this apartment is its large garden, which includes a 33m² terrace and a 90m² private garden. With panoramic windows in every room and direct access to the terrace and garden, you can enjoy the beautiful views of the sea, the coast of Morocco and Gibraltar, the mountains, and the bay of Marbella.

The apartment features a spacious living room with an open kitchen with island, dining area, 2 bathrooms, and 2 bedrooms with built-in wardrobes. There is a storage room for extra space and underground parking included in the price. The apartment is brand new and located in a gated community with a doorman for added security.

In addition to the stunning views, this apartment also offers a range of desirable features. These include aerothermal water heating, air conditioning, double glazing, electric blinds, and porcelain floors. Other amenities include a communal pool, mature gardens, and a lift for easy access. For those with electric cars, the apartment comes with a large garage space that includes an EV charging station.

The location of this property is ideal, as it is close to international schools, tennis and paddle tennis clubs, golf courses, shopping centers, and the vibrant Puerto Banus. The beautiful beaches and famous restaurants of the Golden Mile are also within easy reach. Sierra Blanca Country Club is a secluded enclave set atop the foothills of La Concha Mountain, only 7km away from the vibrant pulse of Marbella and this refined gated haven offers an authentic rural ambiance, coupled with breathtaking panoramic vistas.