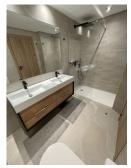

The apartment features a spacious living room with an open kitchen with island, dining area, 2 bathrooms, and 2 bedrooms with built-in wardrobes. There is a storage room for extra space and underground parking included in the price. The apartment is brand new and located in a gated community with a doorman for added security.

In addition to the stunning views, this apartment also offers a range of desirable features. These include aerothermal water heating, air conditioning, double glazing, electric blinds, and porcelain floors. Other amenities include a communal pool, mature gardens, and a lift for easy access. For those with electric cars, the apartment comes with a large garage space that includes an EV charging station.