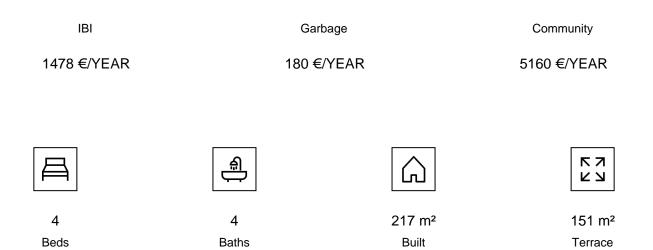

The open-plan layout is designed for modern living, integrating a sleek kitchen with a spacious living and dining area. This flow allows for effortless entertaining and comfortable daily living. The main house features three well-appointed bedrooms and three luxurious bathrooms, providing ample space for family and guests. In addition to the main residence, there is an exclusive guest house on the property. This private retreat includes a kitchen, living area, and bathroom, making it ideal for visitors or as a serene escape for personal use.