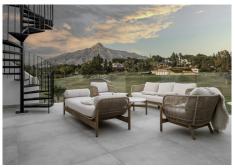

The townhouse boasts expansive outdoor areas, including a vast terrace with a covered gallery perfect for al fresco dining and barbecues overlooking the golf course. An additional terrace features a cozy living area ideal for relaxation, while a sun deck provides the perfect spot for basking in the Mediterranean sunshine.

Inside, the townhouse is characterized by its clean lines, expansive windows, and seamless integration with the natural beauty of Nueva Andalucía. The views of La Concha and the frontline of Aloha Golf are framed perfectly by the large windows. The interior design uses a neutral color palette, complemented by noble materials such as marble and wood, to create an atmosphere of understated luxury.