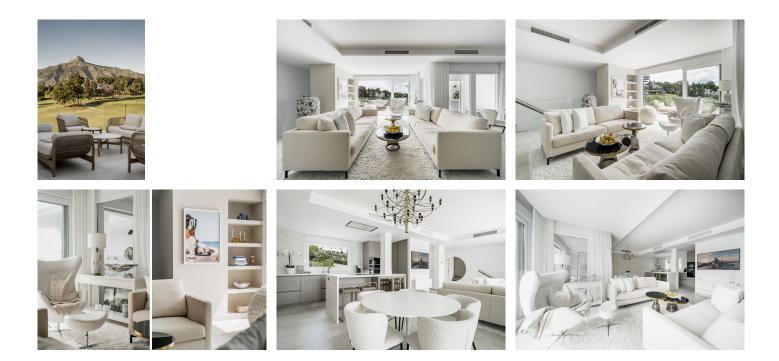

Inside, the townhouse is characterized by its clean lines, expansive windows, and seamless integration with the natural beauty of Nueva Andalucía. The views of La Concha and the frontline of Aloha Golf are framed perfectly by the large windows. The interior design uses a neutral color palette, complemented by noble materials such as marble and wood, to create an atmosphere of understated luxury.

The open-plan layout is designed for modern living, integrating a sleek kitchen with a spacious living and dining area. This flow allows for effortless entertaining and comfortable daily living. The main house features three well-appointed bedrooms and three luxurious bathrooms, providing ample space for family and guests. In addition to the main residence, there is an exclusive guest house on the property. This private retreat includes a kitchen, living area, and bathroom, making it ideal for visitors or as a serene escape for personal use.