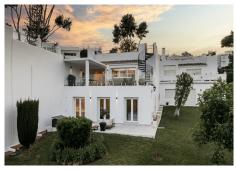

The townhouse boasts expansive outdoor areas, including a vast terrace with a covered gallery perfect for al fresco dining and barbecues overlooking the golf course. An additional terrace features a cozy living area ideal for relaxation, while a sun deck provides the perfect spot for basking in the Mediterranean sunshine.

Inside, the townhouse is characterized by its clean lines, expansive windows, and seamless integration with the natural beauty of Nueva Andalucía. The views of La Concha and the frontline of Aloha Golf are framed perfectly by the large windows. The interior design uses a neutral color palette, complemented by noble materials such as marble and wood, to create an atmosphere of understated luxury.