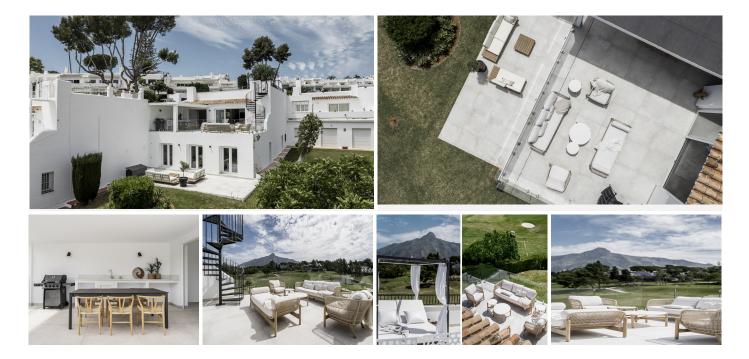

## **TOWNHOUSE WITH 4 BEDROOMS**

Nueva Andalucía

The townhouse boasts expansive outdoor areas, including a vast terrace with a covered gallery perfect for al fresco dining and barbecues overlooking the golf course. An additional terrace features a cozy living area ideal for relaxation, while a sun deck provides the perfect spot for basking in the Mediterranean sunshine.

Inside, the townhouse is characterized by its clean lines, expansive windows, and seamless integration with the natural beauty of Nueva Andalucía. The views of La Concha and the frontline of Aloha Golf are framed perfectly by the large windows. The interior design uses a neutral color palette, complemented by noble materials such as marble and wood, to create an atmosphere of understated luxury.

The open-plan layout is designed for modern living, integrating a sleek kitchen with a spacious living and dining area. This flow allows for effortless entertaining and comfortable daily living. The main house features three well-appointed bedrooms and three luxurious bathrooms, providing ample space for family and guests. In addition to the main residence, there is an exclusive guest house on the property. This private retreat includes a kitchen, living area, and bathroom, making it ideal for visitors or as a serene escape for personal use.