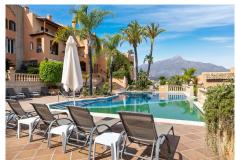

This south-west facing duplex penthouse receives an abundant amount of sun throughout the day. It stands out for its spacious terrace of 117 square meters, which offers panoramic views of the sea and the mountains, has a jacuzzi and barbecue area, making it the perfect place to enjoy with friends and family.

Recently renovated and in immaculate condition, this 239 sqm apartment offers 3 en-suite bedrooms, a guest toilet and a large underground garage for several cars. The urbanization also has a tennis court and gym for your enjoyment.