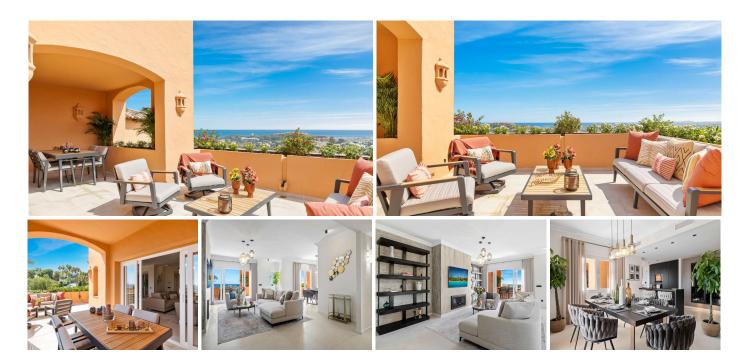

## PENTHOUSE WITH 3 BEDROOMS

Marbella

REF# R4729300 - 2.295.000€

Community

10800 €/YEAR

3 Beds

3.5 Baths

356 m<sup>2</sup> Built

117 m<sup>2</sup> Terrace

This stunning duplex penthouse is located in Les Belvederes, one of the most exclusive complexes in the prestigious Nueva Andalucía urbanization, located in the upper part of the famous Puerto Banús area, between Marbella and San Pedro de Alcántara. With 24-hour surveillance, Les Belvederes offers a strategic and highly sought-after location.

From this mountain perclave, you'll enjoy unparalleled panoramic views of the golf course, the sea and the mountains, even overlooking the coast of Africa. You'll experience the serenity of nature along with the convenience of being close to everything. Golf enthusiasts will be delighted with the proximity of renowned golf courses such as La Quinta Golf, Los Naranjos Golf, Las Brisas Golf and Aloha Golf, all just a few minutes' drive away. In addition, the famous Puerto Banús and its beaches are only 10 minutes away.

This south-west facing duplex penthouse receives an abundant amount of sun throughout the day. It stands out for its spacious terrace of 117 square meters, which offers panoramic views of the sea and the mountains, has a jacuzzi and barbecue area, making it the perfect place to enjoy with friends and family.

Recently renovated and in immaculate condition, this 239 sqm apartment offers 3 en-suite bedrooms, a guest toilet and a large underground garage for several cars. The urbanization also has a tennis court and gym for your enjoyment.