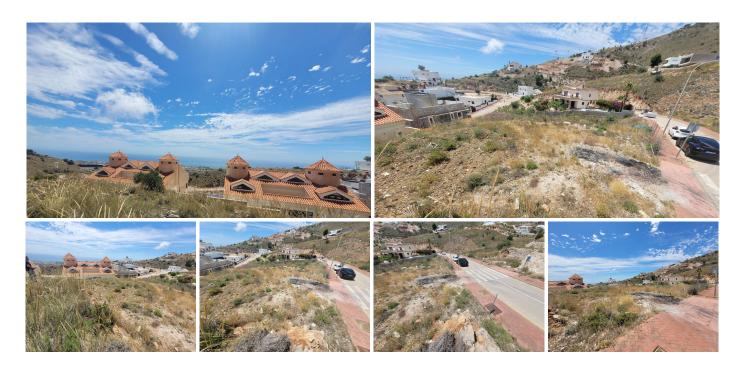

## RESIDENTIAL PLOT WITH

Benalmadena

REF# R4726075 - 262.000€

Build the house of your dreams in Santangelo! This 545 square meter plot of land is a unique opportunity to create a truly special residence. With an authorized buildable area of ??150 m2, you will have enough space to design and build a personalized luxury villa that adapts to your specific tastes and needs. Furthermore, its strategic location in Benalmádena will allow you to enjoy all the modern comforts at your fingertips, while living in a quiet and peaceful environment surrounded by natural beauty.

The location of this land is unbeatable. It enjoys a SOUTH orientation that guarantees a large amount of sunlight and impressive panoramic views of the Mediterranean Sea that extend along the entire coast of

Benalmádena. These views are truly exceptional and unobstructed, allowing you to enjoy spectacular sunsets.

In addition, access to the highway is quick and easy, giving you the convenience of easily moving along the entire coast. In a few minutes by car, you will have access to all the necessary services, such as supermarkets, shops, restaurants, hospitals and high-quality educational centers. This land is on an urban road and has water, electricity, sewage, public lighting and sidewalks. It is ideal for building a single-family residence (chalet) with up to three buildable floors. Don't miss the opportunity to build the house of your dreams in this privileged location in Santangelo!