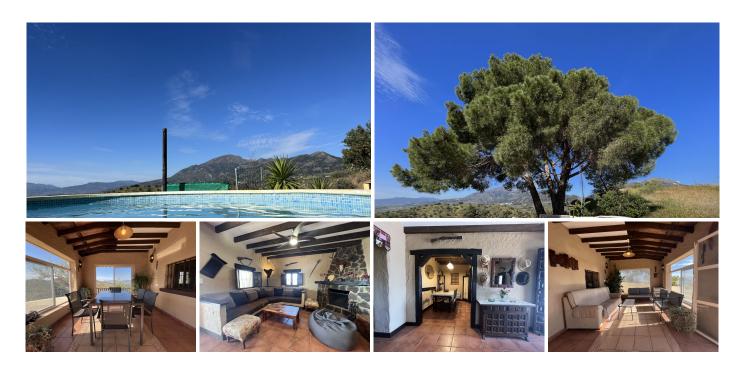

"What if you could have a house that is a balcony overlooking the Guadalhorce valley, with breathtaking views?

This property is the solution to the stress of the city, the cars, the rush and the lack of space for you and your family.

municipal network, and electricity from the town hall as well.

We present this house located in the area of Mopagan between Casarabonela and the A357 road, with fully paved access, is this wonderful property of 50,000 meters of olive trees and trees, with a fabulous house with 2 bedrooms, living room with fireplace, entrance porch equipped with windows with mosquito nets for summer nights, all renovated with high quality materials, and pool and barbecue area that allows you to bathe enjoying the most spectacular views you can imagine.

The property is completely refurbished and ready to move into with high quality materials, thermal insulation of the exterior walls, fireplace, fully fitted kitchen, air conditioning, swimming pool, barbecue.