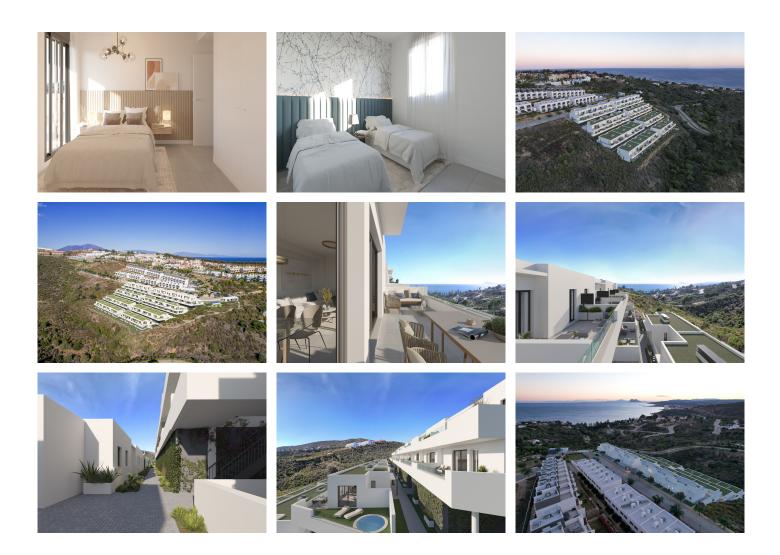

## TOWNHOUSE WITH 4 BEDROOMS

Manilva

REF# R4725184 - 474.000€

New Development: Prices from €474,000 to €474,000. [Bedrooms: 4] [Bathrooms: 3] [Built size: 139m2]. 2, 3 and 4 bedroom townhouses with sea views. The organization of the residential is focused on the people who live there. That is why we have created safe and friendly common areas that invite to activities. Surrounded by beautiful Mediterranean gardens with access to the natural environment with walking areas and rest areas, with a large swimming pool, community lounge, spa and gym to enjoy alone or in the company of family and friends. All homes include their own garage space for maximum comfort. It also has an extra space with storage rooms. Blue View Heights is designed to meet the needs of today's families. Thinking about satisfying the diverse living needs, these townhouses offers 2, 3 and 4 bedrooms arranged in four rows facing the sea. You will be able to choose from several models with spacious terraces, garden

and southwest orientation.