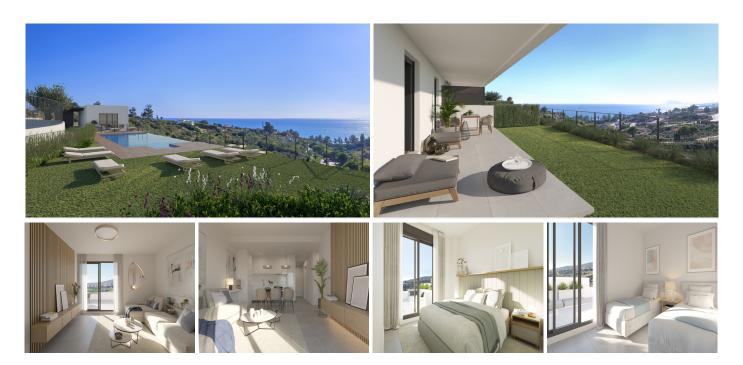

## TOWNHOUSE WITH 4 BEDROOMS

Manilva

REF# R4725184 - 474.000€

New Development: Prices from €474,000 to €474,000. [Bedrooms: 4] [Bathrooms: 3] [Built size: 139m2]. 2, 3 and 4 bedroom townhouses with sea views. The organization of the residential is focused on the people who live there. That is why we have created safe and friendly common areas that invite to activities. Surrounded by beautiful Mediterranean gardens with access to the natural environment with walking areas and rest areas, with a large swimming pool, community lounge, spa and gym to enjoy alone or in the company of family and friends. All homes include their own garage space for maximum comfort. It also has an extra space with storage rooms. Blue View Heights is designed to meet the needs of today's families. Thinking about satisfying the diverse living needs, these townhouses offers 2, 3 and 4 bedrooms arranged in four rows facing the sea. You will be able to choose from several models with spacious terraces, garden

and southwest orientation.