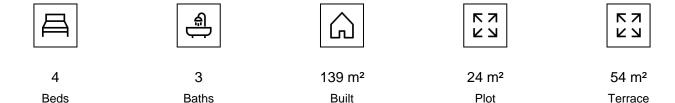

## TOWNHOUSE WITH 4 BEDROOMS

Manilva

REF# R4725184 - 474.000€

New Development: Prices from €474,000 to €474,000. [Bedrooms: 4] [Bathrooms: 3] [Built size: 139m2]. 2, 3 and 4 bedroom townhouses with sea views. The organization of the residential is focused on the people who live there. That is why we have created safe and friendly common areas that invite to activities. Surrounded by beautiful Mediterranean gardens with access to the natural environment with walking areas and rest areas, with a large swimming pool, community lounge, spa and gym to enjoy alone or in the company of family and friends. All homes include their own garage space for maximum comfort. It also has an extra space with storage rooms. Blue View Heights is designed to meet the needs of today's families. Thinking about satisfying the diverse living needs, these townhouses offers 2, 3 and 4 bedrooms arranged in four rows facing the sea. You will be able to choose from several models with spacious terraces, garden