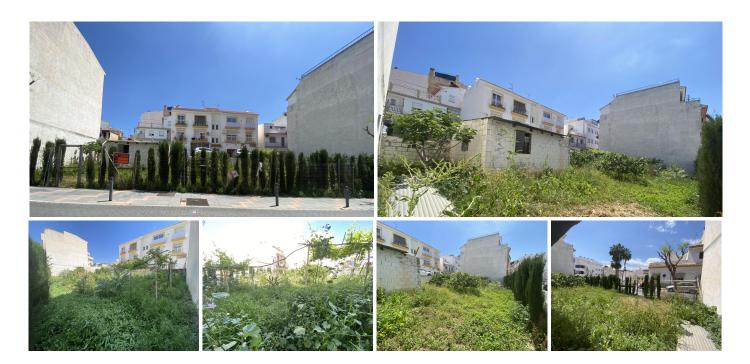

## RESIDENTIAL PLOT WITH

Las Lagunas

REF# R4721317 - 860.000€

Beds

Baths

m² Built 335 m<sup>2</sup> Plot

Developable plot next to the city with southeast orientation, ideal for multi-story building projects. Located in a strategic area, the plot benefits from its proximity to schools and essential services, providing comfort and accessibility for future residents. The southeast orientation ensures abundant natural light, optimizing the design and energy efficiency of the buildings. This property offers an excellent opportunity for developers interested in creating an attractive and functional residential environment, in a location that balances the tranquility of peripheral areas with the convenience of being close to the urban core.

Building Plot, Close to Town, Facing: Southeast

Features: Close to schools