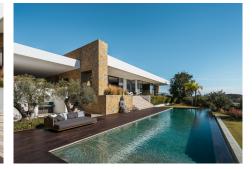

safely within one of the finest address in Benahavis – the prestigious Marbella Club Golf Resort.

Engineered to reside on one level, this seemingly limitless home stands at 1021m2 and offers some of the purest and unparalleled south facing views, stretching down across the green valleys and out over the Mediterranean Sea, to include the mountainous shadow of Gibraltar.

The main terrace plays host to a dining area that enjoys service from the barbecue whilst overlooking the pool below The pool is a lengthy sleek affair, watched over by a strategically placed Buddha, and offers assuagement from the heat of the day with its sparkling waters.

At one end of the swimming pool, and openly constructed, is a sublime lounging area. Showing off flashes of the vast views at every turn, this chill out zone offers residents the chance to recline, take a cocktail and watch the sunsets from the comfort of this alfresco corner of the world.