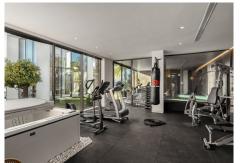

The property has some of the finest luxuries hidden within, including an indoor pool and lounge area, a glass fronted sauna and spa, a fully equipped gym, jacuzzi, a private cinema, a mini tennis court and a laundry room. In the basement there is storage, the machinery rooms, a service toilet and staff quarters. Adjacent is a private garage for up to 7 vehicles.