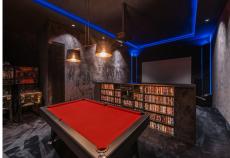

The property has some of the finest luxuries hidden within, including an indoor pool and lounge area, a glass fronted sauna and spa, a fully equipped gym, jacuzzi, a private cinema, a mini tennis court and a laundry room. In the basement there is storage, the machinery rooms, a service toilet and staff quarters. Adjacent is a private garage for up to 7 vehicles.