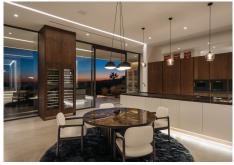

Moving along wooden floored hallways, the deluxe kitchen faces the rear terrace and overlooks the gardens, out across those views that take centre stage. Bedecked in white neutrals and interspersed with mahogany wood and dark marble, the overall effect is one of space, openness and comfort. Eclectic mixes of 60's artwork feature, modern appliances abound and a living wall creates a touch of freshness.

The island unit is sleek and adjacent to the informal breakfast table, in front of an elegant gas fire that offers warmth in the winter to both the kitchen and the living room on the other side.

The open plan living room is traditional and elegant with classic wooden moldings emphasizing walls and open access to the terraces outside. The oak wood dining table is majestic and offers a captivating corner in which to dine whilst being entertained by the tinkling of the ivory on the nearby piano. On the other side huge glass terrace doors slide back to allow freedom out into the inner gardens, letting guests revel in summer nights, the gentle sound of the water features lightly in the background.