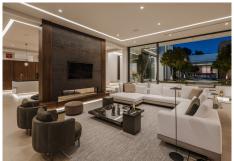

The island unit is sleek and adjacent to the informal breakfast table, in front of an elegant gas fire that offers warmth in the winter to both the kitchen and the living room on the other side.

The open plan living room is traditional and elegant with classic wooden moldings emphasizing walls and open access to the terraces outside. The oak wood dining table is majestic and offers a captivating corner in which to dine whilst being entertained by the tinkling of the ivory on the nearby piano. On the other side huge glass terrace doors slide back to allow freedom out into the inner gardens, letting guests revel in summer nights, the gentle sound of the water features lightly in the background.