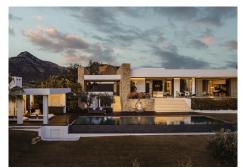

safely within one of the finest address in Benahavis – the prestigious Marbella Club Golf Resort.

Engineered to reside on one level, this seemingly limitless home stands at 1021m2 and offers some of the purest and unparalleled south facing views, stretching down across the green valleys and out over the Mediterranean Sea, to include the mountainous shadow of Gibraltar.

The main terrace plays host to a dining area that enjoys service from the barbecue whilst overlooking the pool below The pool is a lengthy sleek affair, watched over by a strategically placed Buddha, and offers assuagement from the heat of the day with its sparkling waters.

At one end of the swimming pool, and openly constructed, is a sublime lounging area. Showing off flashes of the vast views at every turn, this chill out zone offers residents the chance to recline, take a cocktail and watch the sunsets from the comfort of this alfresco corner of the world.