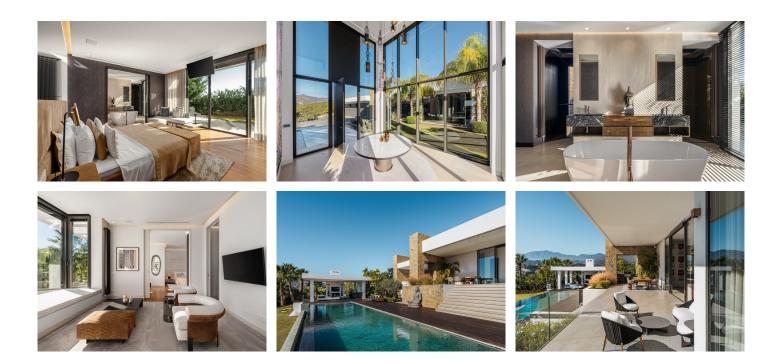

The residence offers 6 double bedrooms all with resplendent ensuite bathrooms. Each bedroom reveals immense terrace doors that offer direct access to the private gardens, out onto a sleek terrace that surrounds the property. All have either walk in closets or fully fitted wardrobes with copious amounts of storage space.

Every bedroom has been custom designed and decorated with an astute mix of golden tones, neutral palettes and crisp whites. Some of the bedrooms feature expansive single beds, others majestic doubles, but all of these private spaces offer corners in which to recline and take a moment of solitude. The ensuite bathrooms are all encompassing and offer stylish bathtubs or walk in rain showers.

The main terrace plays host to a dining area that enjoys service from the barbecue whilst overlooking the pool below The pool is a lengthy sleek affair, watched over by a strategically placed Buddha, and offers assuagement from the heat of the day with its sparkling waters.

At one end of the swimming pool, and openly constructed, is a sublime lounging area. Showing off flashes of the vast views at every turn, this chill out zone offers residents the chance to recline, take a cocktail and watch the sunsets from the comfort of this alfresco corner of the world.