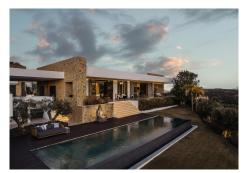

safely within one of the finest address in Benahavis – the prestigious Marbella Club Golf Resort.

Engineered to reside on one level, this seemingly limitless home stands at 1021m2 and offers some of the purest and unparalleled south facing views, stretching down across the green valleys and out over the Mediterranean Sea, to include the mountainous shadow of Gibraltar.

The main terrace plays host to a dining area that enjoys service from the barbecue whilst overlooking the pool below The pool is a lengthy sleek affair, watched over by a strategically placed Buddha, and offers assuagement from the heat of the day with its sparkling waters.

At one end of the swimming pool, and openly constructed, is a sublime lounging area. Showing off flashes of the vast views at every turn, this chill out zone offers residents the chance to recline, take a cocktail and watch the sunsets from the comfort of this alfresco corner of the world.