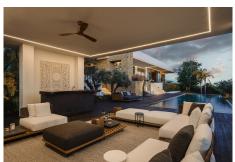

The island unit is sleek and adjacent to the informal breakfast table, in front of an elegant gas fire that offers warmth in the winter to both the kitchen and the living room on the other side.

The open plan living room is traditional and elegant with classic wooden moldings emphasizing walls and open access to the terraces outside. The oak wood dining table is majestic and offers a captivating corner in which to dine whilst being entertained by the tinkling of the ivory on the nearby piano. On the other side huge glass terrace doors slide back to allow freedom out into the inner gardens, letting guests revel in summer nights, the gentle sound of the water features lightly in the background.

The main terrace plays host to a dining area that enjoys service from the barbecue whilst overlooking the pool below The pool is a lengthy sleek affair, watched over by a strategically placed Buddha, and offers assuagement from the heat of the day with its sparkling waters.