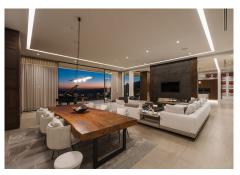

The island unit is sleek and adjacent to the informal breakfast table, in front of an elegant gas fire that offers warmth in the winter to both the kitchen and the living room on the other side.

The open plan living room is traditional and elegant with classic wooden moldings emphasizing walls and open access to the terraces outside. The oak wood dining table is majestic and offers a captivating corner in which to dine whilst being entertained by the tinkling of the ivory on the nearby piano. On the other side huge glass terrace doors slide back to allow freedom out into the inner gardens, letting guests revel in summer nights, the gentle sound of the water features lightly in the background.