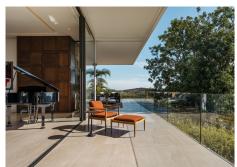

The entry to the property gives a glimpse of what lies within as towering entrance windows reach high above, allowing swathes of natural light to flood in. Surrounded by immaculately trimmed lawns and gardens a carport offers guest parking, ensuring privacy and security for those invited in.

The main terrace plays host to a dining area that enjoys service from the barbecue whilst overlooking the pool below The pool is a lengthy sleek affair, watched over by a strategically placed Buddha, and offers assuagement from the heat of the day with its sparkling waters.

At one end of the swimming pool, and openly constructed, is a sublime lounging area. Showing off flashes of the vast views at every turn, this chill out zone offers residents the chance to recline, take a cocktail and watch the sunsets from the comfort of this alfresco corner of the world.