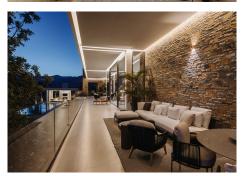

The main terrace plays host to a dining area that enjoys service from the barbecue whilst overlooking the pool below The pool is a lengthy sleek affair, watched over by a strategically placed Buddha, and offers assuagement from the heat of the day with its sparkling waters.

At one end of the swimming pool, and openly constructed, is a sublime lounging area. Showing off flashes of the vast views at every turn, this chill out zone offers residents the chance to recline, take a cocktail and watch the sunsets from the comfort of this alfresco corner of the world.