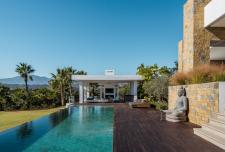

The main terrace plays host to a dining area that enjoys service from the barbecue whilst overlooking the pool below The pool is a lengthy sleek affair, watched over by a strategically placed Buddha, and offers assuagement from the heat of the day with its sparkling waters.

The property has some of the finest luxuries hidden within, including an indoor pool and lounge area, a glass fronted sauna and spa, a fully equipped gym, jacuzzi, a private cinema, a mini tennis court and a laundry room. In the basement there is storage, the machinery rooms, a service toilet and staff quarters. Adjacent is a private garage for up to 7 vehicles.