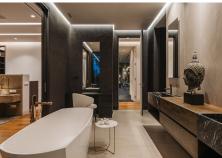

Moving along wooden floored hallways, the deluxe kitchen faces the rear terrace and overlooks the gardens, out across those views that take centre stage. Bedecked in white neutrals and interspersed with mahogany wood and dark marble, the overall effect is one of space, openness and comfort. Eclectic mixes of 60's artwork feature, modern appliances abound and a living wall creates a touch of freshness.

The island unit is sleek and adjacent to the informal breakfast table, in front of an elegant gas fire that offers warmth in the winter to both the kitchen and the living room on the other side.

The open plan living room is traditional and elegant with classic wooden moldings emphasizing walls and open access to the terraces outside. The oak wood dining table is majestic and offers a captivating corner in which to dine whilst being entertained by the tinkling of the ivory on the nearby piano. On the other side huge glass terrace doors slide back to allow freedom out into the inner gardens, letting guests revel in summer nights, the gentle sound of the water features lightly in the background.