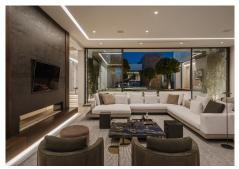

The island unit is sleek and adjacent to the informal breakfast table, in front of an elegant gas fire that offers warmth in the winter to both the kitchen and the living room on the other side.

The open plan living room is traditional and elegant with classic wooden moldings emphasizing walls and open access to the terraces outside. The oak wood dining table is majestic and offers a captivating corner in which to dine whilst being entertained by the tinkling of the ivory on the nearby piano. On the other side huge glass terrace doors slide back to allow freedom out into the inner gardens, letting guests revel in summer nights, the gentle sound of the water features lightly in the background.