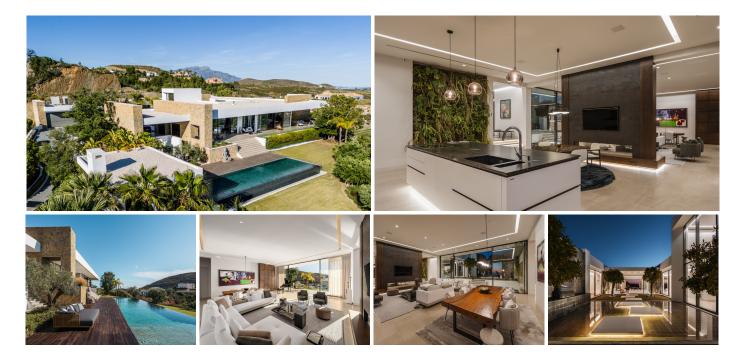

## REF# R4720450 - 8.900.000€

Entering this ubiquitous residence creates waves of emotion – peace, tranquility and a feeling of being at one with nature. Villa Calma languishes across a colossal plot of almost 6000m2, which itself is nestled

safely within one of the finest address in Benahavis – the prestigious Marbella Club Golf Resort.

Engineered to reside on one level, this seemingly limitless home stands at 1021m2 and offers some of the purest and unparalleled south facing views, stretching down across the green valleys and out over the Mediterranean Sea, to include the mountainous shadow of Gibraltar.

The entry to the property gives a glimpse of what lies within as towering entrance windows reach high above, allowing swathes of natural light to flood in. Surrounded by immaculately trimmed lawns and gardens a carport offers guest parking, ensuring privacy and security for those invited in.

Once inside, the glass enclosed hallway pulls your gaze upwards to the far reaching ceilings, and over exquisite artwork adorning the walls. A chic sofa offers guests the first chance to take a seat to admire the views of the central atrium, connecting each part of the property. These immense glass walls illuminate inside and elevate the sense of freedom and well being.

Moving along wooden floored hallways, the deluxe kitchen faces the rear terrace and overlooks the gardens, out across those views that take centre stage. Bedecked in white neutrals and interspersed with mahogany wood and dark marble, the overall effect is one of space, openness and comfort. Eclectic mixes of 60's artwork feature, modern appliances abound and a living wall creates a touch of freshness.

The island unit is sleek and adjacent to the informal breakfast table, in front of an elegant gas fire that offers warmth in the winter to both the kitchen and the living room on the other side.

The open plan living room is traditional and elegant with classic wooden moldings emphasizing walls and open access to the terraces outside. The oak wood dining table is majestic and offers a captivating corner in which to dine whilst being entertained by the tinkling of the ivory on the nearby piano. On the other side huge glass terrace doors slide back to allow freedom out into the inner gardens, letting guests revel in summer nights, the gentle sound of the water features lightly in the background.

The main terrace plays host to a dining area that enjoys service from the barbecue whilst overlooking the pool below The pool is a lengthy sleek affair, watched over by a strategically placed Buddha, and offers assuagement from the heat of the day with its sparkling waters.