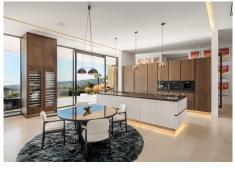

Moving along wooden floored hallways, the deluxe kitchen faces the rear terrace and overlooks the gardens, out across those views that take centre stage. Bedecked in white neutrals and interspersed with mahogany wood and dark marble, the overall effect is one of space, openness and comfort. Eclectic mixes of 60's artwork feature, modern appliances abound and a living wall creates a touch of freshness.

The island unit is sleek and adjacent to the informal breakfast table, in front of an elegant gas fire that offers warmth in the winter to both the kitchen and the living room on the other side.

The open plan living room is traditional and elegant with classic wooden moldings emphasizing walls and open access to the terraces outside. The oak wood dining table is majestic and offers a captivating corner in which to dine whilst being entertained by the tinkling of the ivory on the nearby piano. On the other side huge glass terrace doors slide back to allow freedom out into the inner gardens, letting guests revel in summer nights, the gentle sound of the water features lightly in the background.