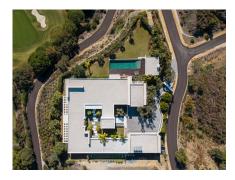

safely within one of the finest address in Benahavis – the prestigious Marbella Club Golf Resort.

Engineered to reside on one level, this seemingly limitless home stands at 1021m2 and offers some of the purest and unparalleled south facing views, stretching down across the green valleys and out over the Mediterranean Sea, to include the mountainous shadow of Gibraltar.

The main terrace plays host to a dining area that enjoys service from the barbecue whilst overlooking the pool below The pool is a lengthy sleek affair, watched over by a strategically placed Buddha, and offers assuagement from the heat of the day with its sparkling waters.

The property has some of the finest luxuries hidden within, including an indoor pool and lounge area, a glass fronted sauna and spa, a fully equipped gym, jacuzzi, a private cinema, a mini tennis court and a laundry room. In the basement there is storage, the machinery rooms, a service toilet and staff quarters. Adjacent is a private garage for up to 7 vehicles.