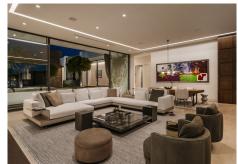

The island unit is sleek and adjacent to the informal breakfast table, in front of an elegant gas fire that offers warmth in the winter to both the kitchen and the living room on the other side.

The open plan living room is traditional and elegant with classic wooden moldings emphasizing walls and open access to the terraces outside. The oak wood dining table is majestic and offers a captivating corner in which to dine whilst being entertained by the tinkling of the ivory on the nearby piano. On the other side huge glass terrace doors slide back to allow freedom out into the inner gardens, letting guests revel in summer nights, the gentle sound of the water features lightly in the background.