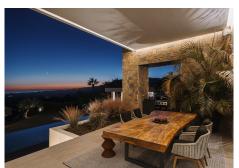

The main terrace plays host to a dining area that enjoys service from the barbecue whilst overlooking the pool below The pool is a lengthy sleek affair, watched over by a strategically placed Buddha, and offers assuagement from the heat of the day with its sparkling waters.

At one end of the swimming pool, and openly constructed, is a sublime lounging area. Showing off flashes of the vast views at every turn, this chill out zone offers residents the chance to recline, take a cocktail and watch the sunsets from the comfort of this alfresco corner of the world.