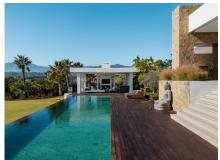

The main terrace plays host to a dining area that enjoys service from the barbecue whilst overlooking the pool below The pool is a lengthy sleek affair, watched over by a strategically placed Buddha, and offers assuagement from the heat of the day with its sparkling waters.

At one end of the swimming pool, and openly constructed, is a sublime lounging area. Showing off flashes of the vast views at every turn, this chill out zone offers residents the chance to recline, take a cocktail and watch the sunsets from the comfort of this alfresco corner of the world.