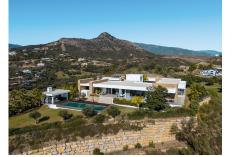

## REF# R4720450 - 8.900.000€

Entering this ubiquitous residence creates waves of emotion – peace, tranquility and a feeling of being at one with nature. Villa Calma languishes across a colossal plot of almost 6000m2, which itself is nestled

safely within one of the finest address in Benahavis – the prestigious Marbella Club Golf Resort.

Engineered to reside on one level, this seemingly limitless home stands at 1021m2 and offers some of the purest and unparalleled south facing views, stretching down across the green valleys and out over the Mediterranean Sea, to include the mountainous shadow of Gibraltar.

The entry to the property gives a glimpse of what lies within as towering entrance windows reach high above, allowing swathes of natural light to flood in. Surrounded by immaculately trimmed lawns and gardens a carport offers guest parking, ensuring privacy and security for those invited in.