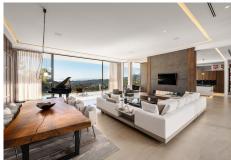

Once inside, the glass enclosed hallway pulls your gaze upwards to the far reaching ceilings, and over exquisite artwork adorning the walls. A chic sofa offers guests the first chance to take a seat to admire the views of the central atrium, connecting each part of the property. These immense glass walls illuminate inside and elevate the sense of freedom and well being.

The island unit is sleek and adjacent to the informal breakfast table, in front of an elegant gas fire that offers warmth in the winter to both the kitchen and the living room on the other side.

The open plan living room is traditional and elegant with classic wooden moldings emphasizing walls and open access to the terraces outside. The oak wood dining table is majestic and offers a captivating corner in which to dine whilst being entertained by the tinkling of the ivory on the nearby piano. On the other side huge glass terrace doors slide back to allow freedom out into the inner gardens, letting guests revel in summer nights, the gentle sound of the water features lightly in the background.