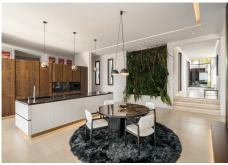

Moving along wooden floored hallways, the deluxe kitchen faces the rear terrace and overlooks the gardens, out across those views that take centre stage. Bedecked in white neutrals and interspersed with mahogany wood and dark marble, the overall effect is one of space, openness and comfort. Eclectic mixes of 60's artwork feature, modern appliances abound and a living wall creates a touch of freshness.

The island unit is sleek and adjacent to the informal breakfast table, in front of an elegant gas fire that offers warmth in the winter to both the kitchen and the living room on the other side.

The open plan living room is traditional and elegant with classic wooden moldings emphasizing walls and open access to the terraces outside. The oak wood dining table is majestic and offers a captivating corner in which to dine whilst being entertained by the tinkling of the ivory on the nearby piano. On the other side huge glass terrace doors slide back to allow freedom out into the inner gardens, letting guests revel in summer nights, the gentle sound of the water features lightly in the background.