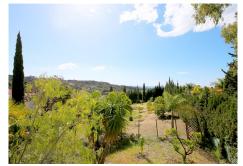

plot and not overlooked, located around a central swimming pool with a huge garden containing palm trees and fruit trees such as mangoes, lemons and many others. Around the pool you may find comfortable outdoor seating next to the gas powered barbecue, sun loungers, a small pool table, table football and air hockey table. Main villa – Two bedrooms: An en-suite master bedroom with a super king size bed (180x200cm) and the second bedroom also with a king size bed (150x200cm). Two bathrooms: En-suite with bath and a separate shower, WC, bidet and sink. The family bathroom has a walk-in shower, WC and sink. A fully fitted kitchen with all mod-cons, living room with a high speed fibre optic Wifi connection along with an international TV package including Sky. A tastefully decorated separate dining area for up to eight guests is located in between the living room and kitchen. Guest house: Two bedrooms: An en-suite master bedroom with a king size bed (150x200cm) and the second bedroom with two single beds (90x200cm). Two bathrooms: En-suite with bath with shower enclosure, WC, bidet and sink. The second bathroom has a walk in shower, WC and sink. A small open kitchen equipped with a four ring stove, microwave and fridge. A living/dining area for up to six guests with a flatscreen TV with international TV package including Sky. An outdoor balcony with an extra dining area with mountain and garden views. Plenty of parking spaces within the property and a lovely patio terrace next to a garage.