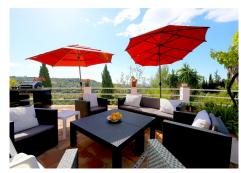

plot and not overlooked, located around a central swimming pool with a huge garden containing palm trees and fruit trees such as mangoes, lemons and many others. Around the pool you may find comfortable outdoor seating next to the gas powered barbecue, sun loungers, a small pool table, table football and air hockey table. Main villa – Two bedrooms: An en-suite master bedroom with a super king size bed (180x200cm) and the second bedroom also with a king size bed (150x200cm). Two bathrooms: En-suite with bath and a separate shower, WC, bidet and sink. The family bathroom has a walk-in shower, WC and sink. A fully fitted kitchen with all mod-cons, living room with a high speed fibre optic Wifi connection along with an international TV package including Sky. A tastefully decorated separate dining area for up to eight guests is located in between the living room and kitchen. Guest house: Two bedrooms: An en-suite master bedroom with a king size bed (150x200cm) and the second bedroom with two single beds (90x200cm). Two bathrooms: En-suite with bath with shower enclosure, WC, bidet and sink. The second bathroom has a walk in shower, WC and sink. A small open kitchen equipped with a four ring stove, microwave and fridge. A living/dining area for up to six guests with a flatscreen TV with international TV package including Sky. An outdoor balcony with an extra dining area with mountain and garden views. Plenty of parking spaces within the property and a lovely patio terrace next to a garage.