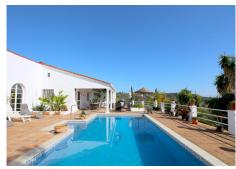

plot and not overlooked, located around a central swimming pool with a huge garden containing palm trees and fruit trees such as mangoes, lemons and many others. Around the pool you may find comfortable outdoor seating next to the gas powered barbecue, sun loungers, a small pool table, table football and air hockey table. Main villa – Two bedrooms: An en-suite master bedroom with a super king size bed (180x200cm) and the second bedroom also with a king size bed (150x200cm). Two bathrooms: En-suite with bath and a separate shower, WC, bidet and sink. The family bathroom has a walk-in shower, WC and sink. A fully fitted kitchen with all mod-cons, living room with a high speed fibre optic Wifi connection along with an international TV package including Sky. A tastefully decorated separate dining area for up to eight guests is located in between the living room and kitchen. Guest house: Two bedrooms: An en-suite master bedroom with a king size bed (150x200cm) and the second bedroom with two single beds (90x200cm). Two bathrooms: En-suite with bath with shower enclosure, WC, bidet and sink. The second bathroom has a walk in shower, WC and sink. A small open kitchen equipped with a four ring stove, microwave and fridge. A living/dining area for up to six guests with a flatscreen TV with international TV package including Sky. An outdoor balcony with an extra dining area with mountain and garden views. Plenty of parking spaces within the property and a lovely patio terrace next to a garage.