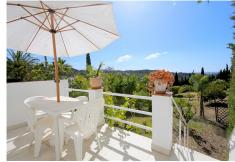

plot and not overlooked, located around a central swimming pool with a huge garden containing palm trees and fruit trees such as mangoes, lemons and many others. Around the pool you may find comfortable outdoor seating next to the gas powered barbecue, sun loungers, a small pool table, table football and air hockey table. Main villa – Two bedrooms: An en-suite master bedroom with a super king size bed (180x200cm) and the second bedroom also with a king size bed (150x200cm). Two bathrooms: En-suite with bath and a separate shower, WC, bidet and sink. The family bathroom has a walk-in shower, WC and sink. A fully fitted kitchen with all mod-cons, living room with a high speed fibre optic Wifi connection along with an international TV package including Sky. A tastefully decorated separate dining area for up to eight guests is located in between the living room and kitchen. Guest house: Two bedrooms: An en-suite master bedroom with a king size bed (150x200cm) and the second bedroom with two single beds (90x200cm). Two bathrooms: En-suite with bath with shower enclosure, WC, bidet and sink. The second bathroom has a walk in shower, WC and sink. A small open kitchen equipped with a four ring stove, microwave and fridge. A living/dining area for up to six guests with a flatscreen TV with international TV package including Sky. An outdoor balcony with an extra dining area with mountain and garden views. Plenty of parking spaces within the property and a lovely patio terrace next to a garage.