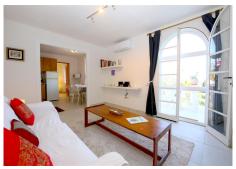

plot and not overlooked, located around a central swimming pool with a huge garden containing palm trees and fruit trees such as mangoes, lemons and many others. Around the pool you may find comfortable outdoor seating next to the gas powered barbecue, sun loungers, a small pool table, table football and air hockey table. Main villa – Two bedrooms: An en-suite master bedroom with a super king size bed (180x200cm) and the second bedroom also with a king size bed (150x200cm). Two bathrooms: En-suite with bath and a separate shower, WC, bidet and sink. The family bathroom has a walk-in shower, WC and sink. A fully fitted kitchen with all mod-cons, living room with a high speed fibre optic Wifi connection along with an international TV package including Sky. A tastefully decorated separate dining area for up to eight guests is located in between the living room and kitchen. Guest house: Two bedrooms: An en-suite master bedroom with a king size bed (150x200cm) and the second bedroom with two single beds (90x200cm). Two bathrooms: En-suite with bath with shower enclosure, WC, bidet and sink. The second bathroom has a walk in shower, WC and sink. A small open kitchen equipped with a four ring stove, microwave and fridge. A living/dining area for up to six guests with a flatscreen TV with international TV package including Sky. An outdoor balcony with an extra dining area with mountain and garden views. Plenty of parking spaces within the property and a lovely patio terrace next to a garage.