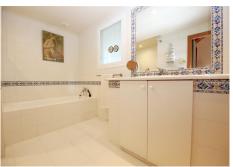

plot and not overlooked, located around a central swimming pool with a huge garden containing palm trees and fruit trees such as mangoes, lemons and many others. Around the pool you may find comfortable outdoor seating next to the gas powered barbecue, sun loungers, a small pool table, table football and air hockey table. Main villa – Two bedrooms: An en-suite master bedroom with a super king size bed (180x200cm) and the second bedroom also with a king size bed (150x200cm). Two bathrooms: En-suite with bath and a separate shower, WC, bidet and sink. The family bathroom has a walk-in shower, WC and sink. A fully fitted kitchen with all mod-cons, living room with a high speed fibre optic Wifi connection along with an international TV package including Sky. A tastefully decorated separate dining area for up to eight guests is located in between the living room and kitchen. Guest house: Two bedrooms: An en-suite master bedroom with a king size bed (150x200cm) and the second bedroom with two single beds (90x200cm). Two bathrooms: En-suite with bath with shower enclosure, WC, bidet and sink. The second bathroom has a walk in shower, WC and sink. A small open kitchen equipped with a four ring stove, microwave and fridge. A living/dining area for up to six guests with a flatscreen TV with international TV package including Sky. An outdoor balcony with an extra dining area with mountain and garden views. Plenty of parking spaces within the property and a lovely patio terrace next to a garage.