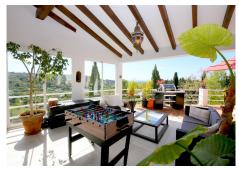

plot and not overlooked, located around a central swimming pool with a huge garden containing palm trees and fruit trees such as mangoes, lemons and many others. Around the pool you may find comfortable outdoor seating next to the gas powered barbecue, sun loungers, a small pool table, table football and air hockey table. Main villa – Two bedrooms: An en-suite master bedroom with a super king size bed (180x200cm) and the second bedroom also with a king size bed (150x200cm). Two bathrooms: En-suite with bath and a separate shower, WC, bidet and sink. The family bathroom has a walk-in shower, WC and sink. A fully fitted kitchen with all mod-cons, living room with a high speed fibre optic Wifi connection along with an international TV package including Sky. A tastefully decorated separate dining area for up to eight guests is located in between the living room and kitchen. Guest house: Two bedrooms: An en-suite master bedroom with a king size bed (150x200cm) and the second bedroom with two single beds (90x200cm). Two bathrooms: En-suite with bath with shower enclosure, WC, bidet and sink. The second bathroom has a walk in shower, WC and sink. A small open kitchen equipped with a four ring stove, microwave and fridge. A living/dining area for up to six guests with a flatscreen TV with international TV package including Sky. An outdoor balcony with an extra dining area with mountain and garden views. Plenty of parking spaces within the property and a lovely patio terrace next to a garage.