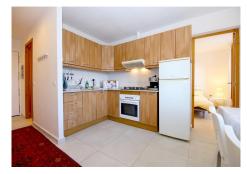

plot and not overlooked, located around a central swimming pool with a huge garden containing palm trees and fruit trees such as mangoes, lemons and many others. Around the pool you may find comfortable outdoor seating next to the gas powered barbecue, sun loungers, a small pool table, table football and air hockey table. Main villa – Two bedrooms: An en-suite master bedroom with a super king size bed (180x200cm) and the second bedroom also with a king size bed (150x200cm). Two bathrooms: En-suite with bath and a separate shower, WC, bidet and sink. The family bathroom has a walk-in shower, WC and sink. A fully fitted kitchen with all mod-cons, living room with a high speed fibre optic Wifi connection along with an international TV package including Sky. A tastefully decorated separate dining area for up to eight guests is located in between the living room and kitchen. Guest house: Two bedrooms: An en-suite master bedroom with a king size bed (150x200cm) and the second bedroom with two single beds (90x200cm). Two bathrooms: En-suite with bath with shower enclosure, WC, bidet and sink. The second bathroom has a walk in shower, WC and sink. A small open kitchen equipped with a four ring stove, microwave and fridge. A living/dining area for up to six guests with a flatscreen TV with international TV package including Sky. An outdoor balcony with an extra dining area with mountain and garden views. Plenty of parking spaces within the property and a lovely patio terrace next to a garage.