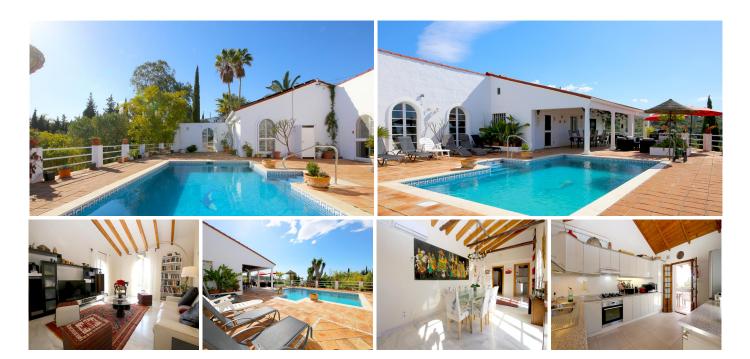

## DETACHED VILLA WITH 4 BEDROOMS

Stepona

REF# R4714012 - 995.000€

This wonderful, south facing country property is presented to a high standard and it comprises of a main two-bedroom villa and an independent guest house. All bedrooms and living room have independent aircon for cooling and heating. The property is very close to Laguna Village and it is less than a ten minute drive to the beach and Estepona town. It stands out for its charming style and quiet location. A large private

plot and not overlooked, located around a central swimming pool with a huge garden containing palm trees and fruit trees such as mangoes, lemons and many others. Around the pool you may find comfortable outdoor seating next to the gas powered barbecue, sun loungers, a small pool table, table football and air hockey table. Main villa – Two bedrooms: An en-suite master bedroom with a super king size bed (180x200cm) and the second bedroom also with a king size bed (150x200cm). Two bathrooms: En-suite with bath and a separate shower, WC, bidet and sink. The family bathroom has a walk-in shower, WC and sink. A fully fitted kitchen with all mod-cons, living room with a high speed fibre optic Wifi connection along with an international TV package including Sky. A tastefully decorated separate dining area for up to eight guests is located in between the living room and kitchen. Guest house: Two bedrooms: An en-suite master bedroom with a king size bed (150x200cm) and the second bedroom with two single beds (90x200cm). Two bathrooms: En-suite with bath with shower enclosure, WC, bidet and sink. The second bathroom has a walk in shower, WC and sink. A small open kitchen equipped with a four ring stove, microwave and fridge. A living/dining area for up to six guests with a flatscreen TV with international TV package including Sky. An outdoor balcony with an extra dining area with mountain and garden views. Plenty of parking spaces within the property and a lovely patio terrace next to a garage.