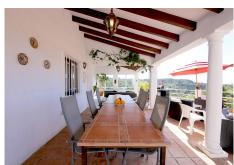

plot and not overlooked, located around a central swimming pool with a huge garden containing palm trees and fruit trees such as mangoes, lemons and many others. Around the pool you may find comfortable outdoor seating next to the gas powered barbecue, sun loungers, a small pool table, table football and air hockey table. Main villa – Two bedrooms: An en-suite master bedroom with a super king size bed (180x200cm) and the second bedroom also with a king size bed (150x200cm). Two bathrooms: En-suite with bath and a separate shower, WC, bidet and sink. The family bathroom has a walk-in shower, WC and sink. A fully fitted kitchen with all mod-cons, living room with a high speed fibre optic Wifi connection along with an international TV package including Sky. A tastefully decorated separate dining area for up to eight guests is located in between the living room and kitchen. Guest house: Two bedrooms: An en-suite master bedroom with a king size bed (150x200cm) and the second bedroom with two single beds (90x200cm). Two bathrooms: En-suite with bath with shower enclosure, WC, bidet and sink. The second bathroom has a walk in shower, WC and sink. A small open kitchen equipped with a four ring stove, microwave and fridge. A living/dining area for up to six guests with a flatscreen TV with international TV package including Sky. An outdoor balcony with an extra dining area with mountain and garden views. Plenty of parking spaces within the property and a lovely patio terrace next to a garage.