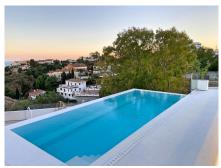

100 m² Terrace

EXCEPTIONAL MODERN VILLA- SUPER SEA VIEWS – CLOSE TO ALL AMENITIES AND FUENGIROLA BEACHFRONT

Welcome to this modern villa with panoramic sea views located in the residential area of Torreblanca. The villa has been carefully renovated in a modern minimalistic style with top quality materials. Entering the property you have a spacious lounge with the most excellent sea views viewed through huge glass windows. The designer kitchen is open plan and fitted with quality appliances. You have a bathroom on the lounge level and the lounge is split level with a modern fireplace creating a wonderful atmosphere. Step into your infinity pool directly from your lounge terrace and enjoy the all day sunshine and wonderful views. From the lounge you walk onto a huge terrace designed for outdoor living with a large covered chill out area

and south west orientation to enjoy the all important winter sun. Upstairs are 3 double bedrooms which have sea views and 2 full modern bathrooms with walk in showers. There is a separate guest apartment to the side of the property with its own independent access. At the entrance level of the house is a garage and you can walk up stairs into the property. There are 16 solar panels providing completely free electricity to the villa. Located just 3 minutes in a car to the beachfront of Fuengirola and you have many restaurants, schools and the train station just a few minutes drive away. there is a bus stop just outside the house ad a lovely children's park as well. You can down walk to the beachfront in 15 minutes and Malaga Airport is just 20 minutes away by car.