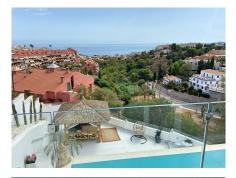

100 m² Terrace

EXCEPTIONAL MODERN VILLA- SUPER SEA VIEWS – CLOSE TO ALL AMENITIES AND FUENGIROLA BEACHFRONT

Welcome to this modern villa with panoramic sea views located in the residential area of Torreblanca. The villa has been carefully renovated in a modern minimalistic style with top quality materials. Entering the property you have a spacious lounge with the most excellent sea views viewed through huge glass windows. The designer kitchen is open plan and fitted with quality appliances. You have a bathroom on the lounge level and the lounge is split level with a modern fireplace creating a wonderful atmosphere. Step into your infinity pool directly from your lounge terrace and enjoy the all day sunshine and wonderful views. From the lounge you walk onto a huge terrace designed for outdoor living with a large covered chill out area

and south west orientation to enjoy the all important winter sun. Upstairs are 3 double bedrooms which have sea views and 2 full modern bathrooms with walk in showers. There is a separate guest apartment to the side of the property with its own independent access. At the entrance level of the house is a garage and you can walk up stairs into the property. There are 16 solar panels providing completely free electricity to the villa. Located just 3 minutes in a car to the beachfront of Fuengirola and you have many restaurants, schools and the train station just a few minutes drive away. there is a bus stop just outside the house ad a lovely children's park as well. You can down walk to the beachfront in 15 minutes and Malaga Airport is just 20 minutes away by car.