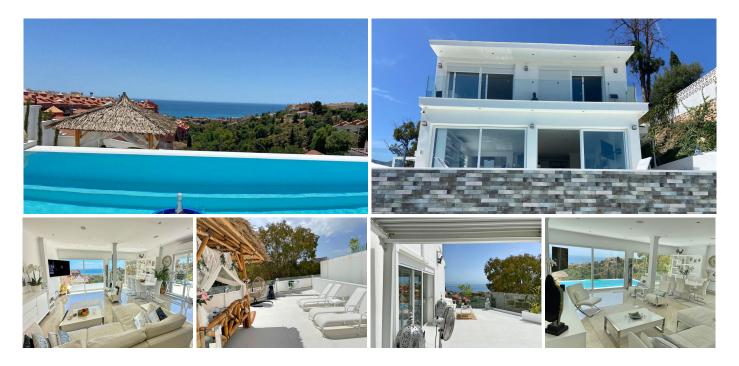

100 m² Terrace

EXCEPTIONAL MODERN VILLA- SUPER SEA VIEWS – CLOSE TO ALL AMENITIES AND FUENGIROLA BEACHFRONT

Welcome to this modern villa with panoramic sea views located in the residential area of Torreblanca. The villa has been carefully renovated in a modern minimalistic style with top quality materials. Entering the property you have a spacious lounge with the most excellent sea views viewed through huge glass windows. The designer kitchen is open plan and fitted with quality appliances. You have a bathroom on the lounge level and the lounge is split level with a modern fireplace creating a wonderful atmosphere. Step into your infinity pool directly from your lounge terrace and enjoy the all day sunshine and wonderful views. From the lounge you walk onto a huge terrace designed for outdoor living with a large covered chill out area

and south west orientation to enjoy the all important winter sun. Upstairs are 3 double bedrooms which have sea views and 2 full modern bathrooms with walk in showers. There is a separate guest apartment to the side of the property with its own independent access. At the entrance level of the house is a garage and you can walk up stairs into the property. There are 16 solar panels providing completely free electricity to the villa. Located just 3 minutes in a car to the beachfront of Fuengirola and you have many restaurants, schools and the train station just a few minutes drive away. there is a bus stop just outside the house ad a lovely children's park as well. You can down walk to the beachfront in 15 minutes and Malaga Airport is just 20 minutes away by car.