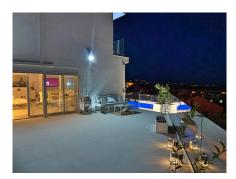

100 m² Terrace

EXCEPTIONAL MODERN VILLA- SUPER SEA VIEWS – CLOSE TO ALL AMENITIES AND FUENGIROLA BEACHFRONT

Welcome to this modern villa with panoramic sea views located in the residential area of Torreblanca. The villa has been carefully renovated in a modern minimalistic style with top quality materials. Entering the property you have a spacious lounge with the most excellent sea views viewed through huge glass windows. The designer kitchen is open plan and fitted with quality appliances. You have a bathroom on the lounge level and the lounge is split level with a modern fireplace creating a wonderful atmosphere. Step into your infinity pool directly from your lounge terrace and enjoy the all day sunshine and wonderful views. From the lounge you walk onto a huge terrace designed for outdoor living with a large covered chill out area