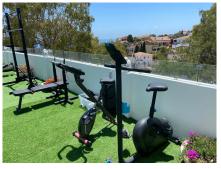

and south west orientation to enjoy the all important winter sun. Upstairs are 3 double bedrooms which have sea views and 2 full modern bathrooms with walk in showers. There is a separate guest apartment to the side of the property with its own independent access. At the entrance level of the house is a garage and you can walk up stairs into the property. There are 16 solar panels providing completely free electricity to the villa. Located just 3 minutes in a car to the beachfront of Fuengirola and you have many restaurants, schools and the train station just a few minutes drive away. there is a bus stop just outside the house ad a lovely children's park as well. You can down walk to the beachfront in 15 minutes and Malaga Airport is just 20 minutes away by car.