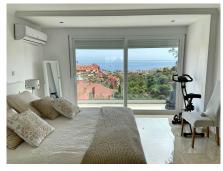

and south west orientation to enjoy the all important winter sun. Upstairs are 3 double bedrooms which have sea views and 2 full modern bathrooms with walk in showers. There is a separate guest apartment to the side of the property with its own independent access. At the entrance level of the house is a garage and you can walk up stairs into the property. There are 16 solar panels providing completely free electricity to the villa. Located just 3 minutes in a car to the beachfront of Fuengirola and you have many restaurants, schools and the train station just a few minutes drive away. there is a bus stop just outside the house ad a lovely children's park as well. You can down walk to the beachfront in 15 minutes and Malaga Airport is just 20 minutes away by car.