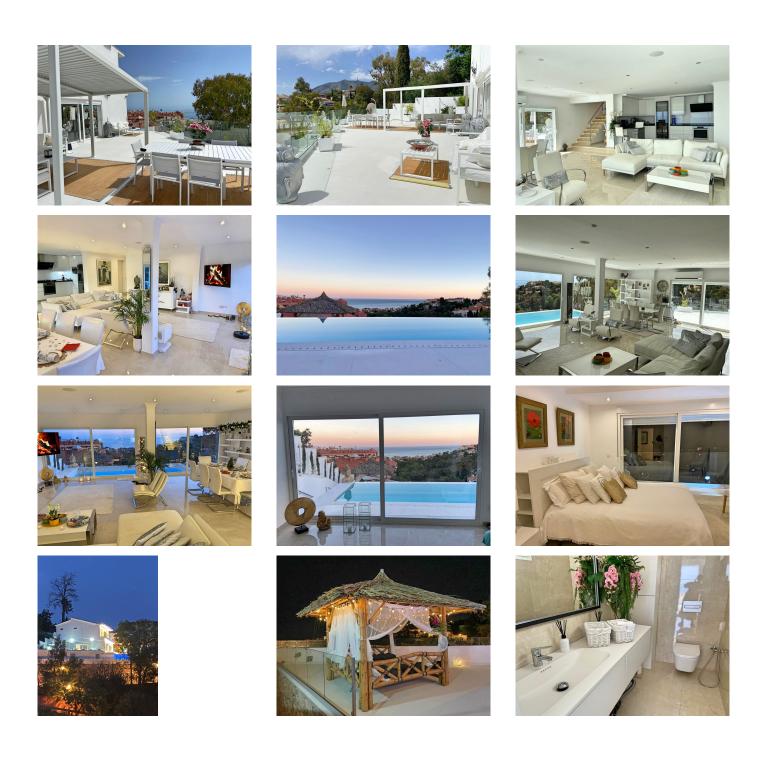

## DETACHED VILLA WITH 4 BEDROOMS

REF# R4713739 - 1.600.000€

4 Beds

4 Baths

 $\widehat{\Box}$ 

212 m<sup>2</sup> Built

Plot

550 m<sup>2</sup>

100 m² Terrace

EXCEPTIONAL MODERN VILLA- SUPER SEA VIEWS – CLOSE TO ALL AMENITIES AND FUENGIROLA BEACHFRONT

Welcome to this modern villa with panoramic sea views located in the residential area of Torreblanca. The villa has been carefully renovated in a modern minimalistic style with top quality materials. Entering the property you have a spacious lounge with the most excellent sea views viewed through huge glass windows. The designer kitchen is open plan and fitted with quality appliances. You have a bathroom on the lounge level and the lounge is split level with a modern fireplace creating a wonderful atmosphere. Step into your infinity pool directly from your lounge terrace and enjoy the all day sunshine and wonderful views. From the lounge you walk onto a huge terrace designed for outdoor living with a large covered chill out area

and south west orientation to enjoy the all important winter sun. Upstairs are 3 double bedrooms which have sea views and 2 full modern bathrooms with walk in showers. There is a separate guest apartment to the side of the property with its own independent access. At the entrance level of the house is a garage and you can walk up stairs into the property. There are 16 solar panels providing completely free electricity to the villa. Located just 3 minutes in a car to the beachfront of Fuengirola and you have many restaurants, schools and the train station just a few minutes drive away. there is a bus stop just outside the house ad a lovely children's park as well. You can down walk to the beachfront in 15 minutes and Malaga Airport is just 20 minutes away by car.