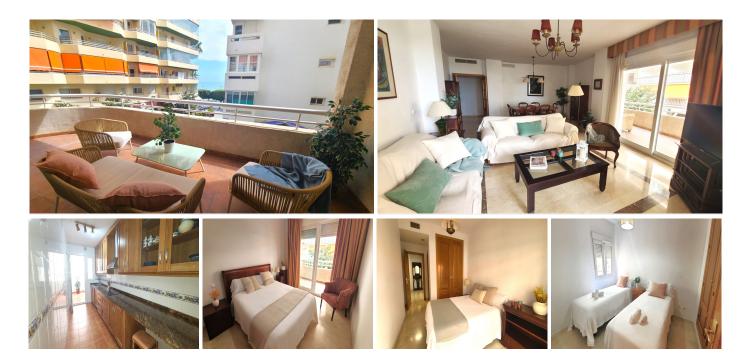

196 m<sup>2</sup> Built

 $\Gamma$   $\Lambda$  $\mathbf{L}\mathbf{J}$ 

26 m<sup>2</sup> Terrace

Large first floor apartment with sea views, located next to the well-known Del Mar avenue on the shores of the Mediterranean, in the heart of the center of Marbella and a few steps from the beach.

The property consists of a separate 50 m2 living room with access to a large corner terrace, four bedrooms and three bathrooms. The master bedroom has an en-suite bathroom and dressing room, the second bedroom also has en-suite bathrooms. The third and fourth bedrooms share a third bathroom.

There are built-in wardrobes in all rooms. The large independent kitchen is fully equipped and furnished and has access to a good-sized laundry room for greater comfort.

This exceptional, completely exterior apartment has a security entrance door, complete pre-installation of a security system. Ducted air conditioning, marble floors, large storage areas with built-in wardrobes, A private parking space in the basement is included in the sale price as well as a large storage room.