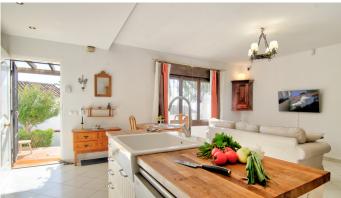

## fullest!

Imagine waking up every morning with sunlight flooding your home and birdsong as your soundtrack.

This charming apartment consists of a living room with a fireplace and beautiful views of the sea that you can enjoy while you prepare breakfast or lunch in the kitchen. From the kitchen we go out to the private garden at the back of the house, perfect for enjoying the sun or celebrating barbecues with family and guests.