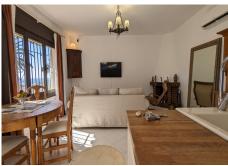

## fullest!

Imagine waking up every morning with sunlight flooding your home and birdsong as your soundtrack.

This charming apartment consists of a living room with a fireplace and beautiful views of the sea that you can enjoy while you prepare breakfast or lunch in the kitchen. From the kitchen we go out to the private garden at the back of the house, perfect for enjoying the sun or celebrating barbecues with family and guests.

In the hallway we have a practical pantry, we continue with the very good-sized main bathroom and to its right the immense master bedroom (so big that an extra bedroom could be created!) At the back we have a guest toilet and the second bedroom also good size.