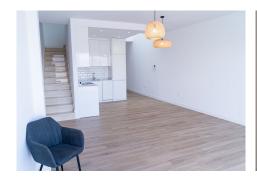

As soon as you step inside, your eyes will be drawn to the view of the valley before catching sight of a fully equipped modern open kitchen, featuring a Silestone worktop, offering both functionality and elegance. Adjacent to the kitchen, a spacious living room opens onto a terrace with breathtaking views of the valley, plus a swimming pool to cool off during hot summer days. At this level, you will also find a bedroom with ensuite bathroom.