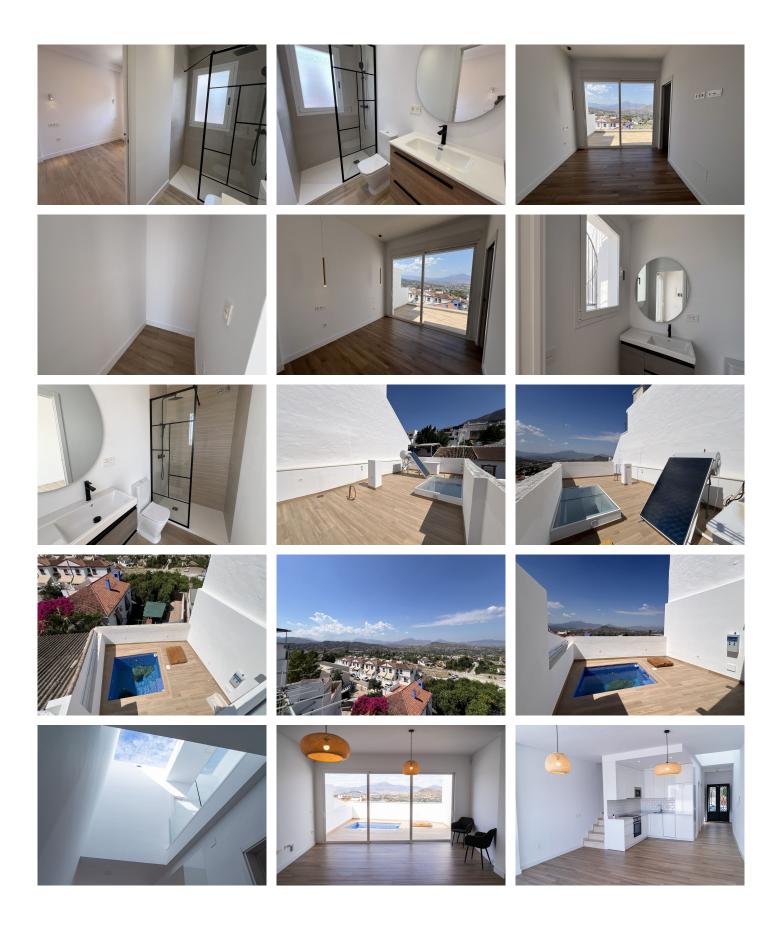

As soon as you step inside, your eyes will be drawn to the view of the valley before catching sight of a fully equipped modern open kitchen, featuring a Silestone worktop, offering both functionality and elegance. Adjacent to the kitchen, a spacious living room opens onto a terrace with breathtaking views of the valley, plus a swimming pool to cool off during hot summer days. At this level, you will also find a bedroom with ensuite bathroom.

On the first floor, two bright bedrooms await you, each with its own bathroom. A beautiful terrace will allow you to further enjoy the extraordinary view, offering magnificent sunsets to contemplate at the end of each day. From there, access to the roof terrace will allow you to go even higher and admire the surroundings even more widely.

This house is equipped with pre-installations for air-conditioning, and for a jacuzzi on the roof terrace, ideal for relaxing while enjoying the view. Additionally, photovoltaic solar panels have been installed, demonstrating a commitment to energy efficiency and the use of renewable energy sources.