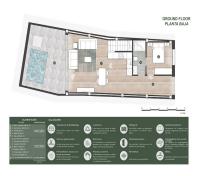

As soon as you step inside, your eyes will be drawn to the view of the valley before catching sight of a fully equipped modern open kitchen, featuring a Silestone worktop, offering both functionality and elegance. Adjacent to the kitchen, a spacious living room opens onto a terrace with breathtaking views of the valley, plus a swimming pool to cool off during hot summer days. At this level, you will also find a bedroom with ensuite bathroom.