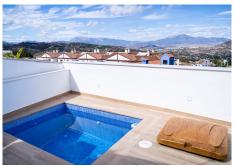

As soon as you step inside, your eyes will be drawn to the view of the valley before catching sight of a fully equipped modern open kitchen, featuring a Silestone worktop, offering both functionality and elegance. Adjacent to the kitchen, a spacious living room opens onto a terrace with breathtaking views of the valley, plus a swimming pool to cool off during hot summer days. At this level, you will also find a bedroom with ensuite bathroom.

This house is equipped with pre-installations for air-conditioning, and for a jacuzzi on the roof terrace, ideal for relaxing while enjoying the view. Additionally, photovoltaic solar panels have been installed, demonstrating a commitment to energy efficiency and the use of renewable energy sources.