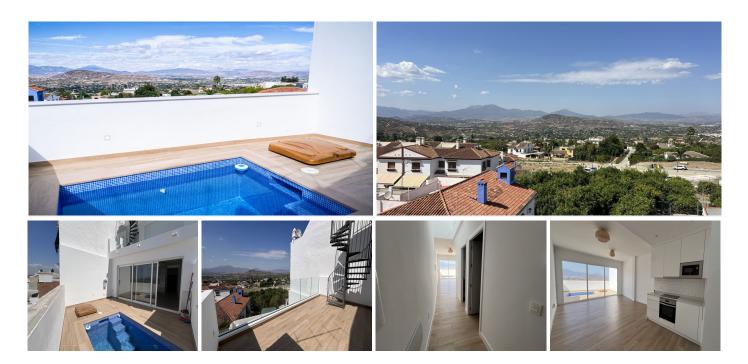

## TOWNHOUSE WITH 3 BEDROOMS

Alhaurín el Grande

REF# R4709602 - 399.000€

269 €/YEAR 84 €/YEAR

Garbage

IBI

This brand-new townhouse is a real gem once completed. Located near shops and restaurants, it offers a magnificent view of the valley right from the entrance, a prelude to the beauty that awaits you inside.

As soon as you step inside, your eyes will be drawn to the view of the valley before catching sight of a fully equipped modern open kitchen, featuring a Silestone worktop, offering both functionality and elegance. Adjacent to the kitchen, a spacious living room opens onto a terrace with breathtaking views of the valley, plus a swimming pool to cool off during hot summer days. At this level, you will also find a bedroom with ensuite bathroom.

On the first floor, two bright bedrooms await you, each with its own bathroom. A beautiful terrace will allow you to further enjoy the extraordinary view, offering magnificent sunsets to contemplate at the end of each day. From there, access to the roof terrace will allow you to go even higher and admire the surroundings even more widely.