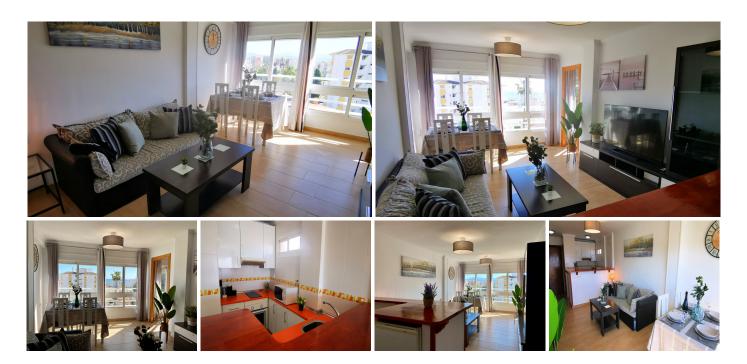

## MIDDLE FLOOR APARTMENT WITH 2 BEDROOMS

Benalmadena Costa

REF# R4691746 - 253.000€

Garbage Community 315 €/YEAR 172 €/YEAR 840 €/YEAR 2 68 m<sup>2</sup> Built Beds Baths

IBI

Welcome to your dream coastal retreat! This stunning 2-bedroom apartment offers the ultimate beachside lifestyle in a tranquil gardened urbanization just 200 meters from the golden sands and a leisurely stroll from the bustling marina. This apartment is sold exactly as seen in the photos, inclusive of all furniture and

decorations, making it ready for immediate occupancy or as a lucrative rental investment opportunity.

Positioned perfectly to capture the warmth of the morning sun, this southeast-facing residence boasts spacious living areas flooded with natural light. Step inside to discover two inviting bedrooms, a generously sized living room seamlessly connected to the modern kitchen, and a full bathroom, all thoughtfully designed and fully equipped to meet your every need.

Enjoy the convenience of low monthly community fees, which at just €70, cover not only maintenance but also your water expenses. Within this well-maintained community, residents have exclusive access to a sparkling swimming pool, secure closed parking with remote control access, and two state-of-the-art elevators for easy access to every floor.