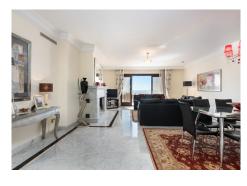

the apartment boasts impressive views, and oversize rooms throughout.

The property is classically appointed and comprises a large lounge with open fireplace, as well as three double bedrooms, each with its own ensuite bathroom; including the owners' bedroom suite which offers sea views and direct access to the terrace, as well as an oversize bathroom with jacuzzi bathtub, double basins and a walk-in shower, as well as a separate dressing area. There is a fully equipped kitchen which has Siemens appliances, a double American fridge, and a separate utility room with its own small terrace.

There is a zoned underfloor heating system, as well as air-conditioning throughout. The property is to be sold alongside two large underground parking spaces and a large private store room which are accessible via stairs as well as an elevator.