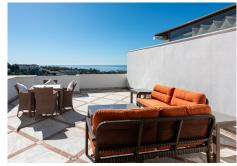

Spacious first floor apartment with panoramic sea views, three double ensuite bedrooms, a large lounge, separate kitchen and utility room, as well as a large terrace. Centrally located within a high end urbanisation within walking distance of the amenities of Marbella old town, in one of the best areas of the Costa del Sol,

the apartment boasts impressive views, and oversize rooms throughout.

The property is classically appointed and comprises a large lounge with open fireplace, as well as three double bedrooms, each with its own ensuite bathroom; including the owners' bedroom suite which offers sea views and direct access to the terrace, as well as an oversize bathroom with jacuzzi bathtub, double basins and a walk-in shower, as well as a separate dressing area. There is a fully equipped kitchen which has Siemens appliances, a double American fridge, and a separate utility room with its own small terrace.

There is a zoned underfloor heating system, as well as air-conditioning throughout. The property is to be sold alongside two large underground parking spaces and a large private store room which are accessible via stairs as well as an elevator.