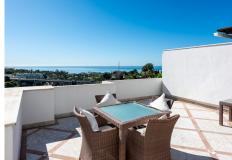

Spacious first floor apartment with panoramic sea views, three double ensuite bedrooms, a large lounge, separate kitchen and utility room, as well as a large terrace. Centrally located within a high end urbanisation within walking distance of the amenities of Marbella old town, in one of the best areas of the Costa del Sol,

the apartment boasts impressive views, and oversize rooms throughout.

The property is classically appointed and comprises a large lounge with open fireplace, as well as three double bedrooms, each with its own ensuite bathroom; including the owners' bedroom suite which offers sea views and direct access to the terrace, as well as an oversize bathroom with jacuzzi bathtub, double basins and a walk-in shower, as well as a separate dressing area. There is a fully equipped kitchen which has Siemens appliances, a double American fridge, and a separate utility room with its own small terrace.

There is a zoned underfloor heating system, as well as air-conditioning throughout. The property is to be sold alongside two large underground parking spaces and a large private store room which are accessible via stairs as well as an elevator.