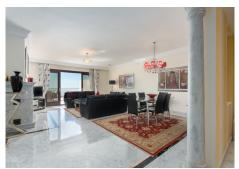

the apartment boasts impressive views, and oversize rooms throughout.

The property is classically appointed and comprises a large lounge with open fireplace, as well as three double bedrooms, each with its own ensuite bathroom; including the owners' bedroom suite which offers sea views and direct access to the terrace, as well as an oversize bathroom with jacuzzi bathtub, double basins and a walk-in shower, as well as a separate dressing area. There is a fully equipped kitchen which has Siemens appliances, a double American fridge, and a separate utility room with its own small terrace.