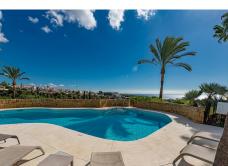

Spacious first floor apartment with panoramic sea views, three double ensuite bedrooms, a large lounge, separate kitchen and utility room, as well as a large terrace. Centrally located within a high end urbanisation within walking distance of the amenities of Marbella old town, in one of the best areas of the Costa del Sol,

the apartment boasts impressive views, and oversize rooms throughout.

The property is classically appointed and comprises a large lounge with open fireplace, as well as three double bedrooms, each with its own ensuite bathroom; including the owners' bedroom suite which offers sea views and direct access to the terrace, as well as an oversize bathroom with jacuzzi bathtub, double basins and a walk-in shower, as well as a separate dressing area. There is a fully equipped kitchen which has Siemens appliances, a double American fridge, and a separate utility room with its own small terrace.