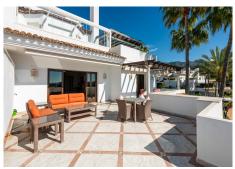

Spacious first floor apartment with panoramic sea views, three double ensuite bedrooms, a large lounge, separate kitchen and utility room, as well as a large terrace. Centrally located within a high end urbanisation within walking distance of the amenities of Marbella old town, in one of the best areas of the Costa del Sol,

the apartment boasts impressive views, and oversize rooms throughout.

The property is classically appointed and comprises a large lounge with open fireplace, as well as three double bedrooms, each with its own ensuite bathroom; including the owners' bedroom suite which offers sea views and direct access to the terrace, as well as an oversize bathroom with jacuzzi bathtub, double basins and a walk-in shower, as well as a separate dressing area. There is a fully equipped kitchen which has Siemens appliances, a double American fridge, and a separate utility room with its own small terrace.

There is a zoned underfloor heating system, as well as air-conditioning throughout. The property is to be sold alongside two large underground parking spaces and a large private store room which are accessible via stairs as well as an elevator.