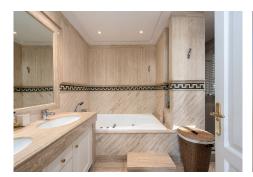

the apartment boasts impressive views, and oversize rooms throughout.

The property is classically appointed and comprises a large lounge with open fireplace, as well as three double bedrooms, each with its own ensuite bathroom; including the owners' bedroom suite which offers sea views and direct access to the terrace, as well as an oversize bathroom with jacuzzi bathtub, double basins and a walk-in shower, as well as a separate dressing area. There is a fully equipped kitchen which has Siemens appliances, a double American fridge, and a separate utility room with its own small terrace.