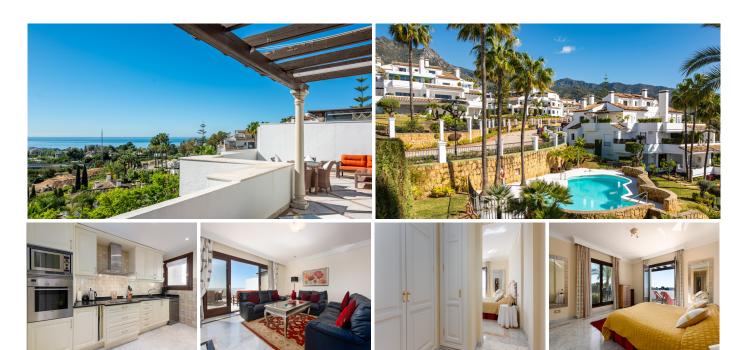

Spacious first floor apartment with panoramic sea views, three double ensuite bedrooms, a large lounge, separate kitchen and utility room, as well as a large terrace. Centrally located within a high end urbanisation within walking distance of the amenities of Marbella old town, in one of the best areas of the Costa del Sol,

the apartment boasts impressive views, and oversize rooms throughout.

The property is classically appointed and comprises a large lounge with open fireplace, as well as three double bedrooms, each with its own ensuite bathroom; including the owners' bedroom suite which offers sea views and direct access to the terrace, as well as an oversize bathroom with jacuzzi bathtub, double basins and a walk-in shower, as well as a separate dressing area. There is a fully equipped kitchen which has Siemens appliances, a double American fridge, and a separate utility room with its own small terrace.

There is a zoned underfloor heating system, as well as air-conditioning throughout. The property is to be sold alongside two large underground parking spaces and a large private store room which are accessible via stairs as well as an elevator.

A substantial and very well located luxury three bedroom apartment with excellent views and easy access to all amenities. Viewings are recommended.