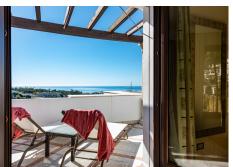

Spacious first floor apartment with panoramic sea views, three double ensuite bedrooms, a large lounge, separate kitchen and utility room, as well as a large terrace. Centrally located within a high end urbanisation within walking distance of the amenities of Marbella old town, in one of the best areas of the Costa del Sol,

the apartment boasts impressive views, and oversize rooms throughout.

The property is classically appointed and comprises a large lounge with open fireplace, as well as three double bedrooms, each with its own ensuite bathroom; including the owners' bedroom suite which offers sea views and direct access to the terrace, as well as an oversize bathroom with jacuzzi bathtub, double basins and a walk-in shower, as well as a separate dressing area. There is a fully equipped kitchen which has Siemens appliances, a double American fridge, and a separate utility room with its own small terrace.