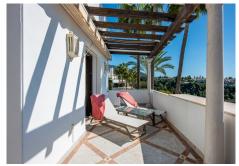

Spacious first floor apartment with panoramic sea views, three double ensuite bedrooms, a large lounge, separate kitchen and utility room, as well as a large terrace. Centrally located within a high end urbanisation within walking distance of the amenities of Marbella old town, in one of the best areas of the Costa del Sol,

the apartment boasts impressive views, and oversize rooms throughout.

The property is classically appointed and comprises a large lounge with open fireplace, as well as three double bedrooms, each with its own ensuite bathroom; including the owners' bedroom suite which offers sea views and direct access to the terrace, as well as an oversize bathroom with jacuzzi bathtub, double basins and a walk-in shower, as well as a separate dressing area. There is a fully equipped kitchen which has Siemens appliances, a double American fridge, and a separate utility room with its own small terrace.

There is a zoned underfloor heating system, as well as air-conditioning throughout. The property is to be sold alongside two large underground parking spaces and a large private store room which are accessible via stairs as well as an elevator.