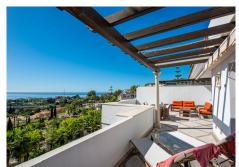

Spacious first floor apartment with panoramic sea views, three double ensuite bedrooms, a large lounge, separate kitchen and utility room, as well as a large terrace. Centrally located within a high end urbanisation within walking distance of the amenities of Marbella old town, in one of the best areas of the Costa del Sol,

the apartment boasts impressive views, and oversize rooms throughout.

The property is classically appointed and comprises a large lounge with open fireplace, as well as three double bedrooms, each with its own ensuite bathroom; including the owners' bedroom suite which offers sea views and direct access to the terrace, as well as an oversize bathroom with jacuzzi bathtub, double basins and a walk-in shower, as well as a separate dressing area. There is a fully equipped kitchen which has Siemens appliances, a double American fridge, and a separate utility room with its own small terrace.

There is a zoned underfloor heating system, as well as air-conditioning throughout. The property is to be sold alongside two large underground parking spaces and a large private store room which are accessible via stairs as well as an elevator.