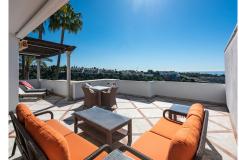

Spacious first floor apartment with panoramic sea views, three double ensuite bedrooms, a large lounge, separate kitchen and utility room, as well as a large terrace. Centrally located within a high end urbanisation within walking distance of the amenities of Marbella old town, in one of the best areas of the Costa del Sol,

the apartment boasts impressive views, and oversize rooms throughout.

The property is classically appointed and comprises a large lounge with open fireplace, as well as three double bedrooms, each with its own ensuite bathroom; including the owners' bedroom suite which offers sea views and direct access to the terrace, as well as an oversize bathroom with jacuzzi bathtub, double basins and a walk-in shower, as well as a separate dressing area. There is a fully equipped kitchen which has Siemens appliances, a double American fridge, and a separate utility room with its own small terrace.

There is a zoned underfloor heating system, as well as air-conditioning throughout. The property is to be sold alongside two large underground parking spaces and a large private store room which are accessible via stairs as well as an elevator.