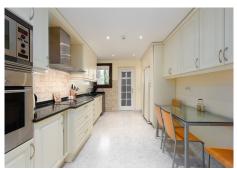

the apartment boasts impressive views, and oversize rooms throughout.

The property is classically appointed and comprises a large lounge with open fireplace, as well as three double bedrooms, each with its own ensuite bathroom; including the owners' bedroom suite which offers sea views and direct access to the terrace, as well as an oversize bathroom with jacuzzi bathtub, double basins and a walk-in shower, as well as a separate dressing area. There is a fully equipped kitchen which has Siemens appliances, a double American fridge, and a separate utility room with its own small terrace.