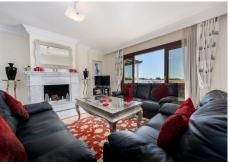

the apartment boasts impressive views, and oversize rooms throughout.

The property is classically appointed and comprises a large lounge with open fireplace, as well as three double bedrooms, each with its own ensuite bathroom; including the owners' bedroom suite which offers sea views and direct access to the terrace, as well as an oversize bathroom with jacuzzi bathtub, double basins and a walk-in shower, as well as a separate dressing area. There is a fully equipped kitchen which has Siemens appliances, a double American fridge, and a separate utility room with its own small terrace.