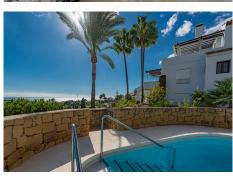

Spacious first floor apartment with panoramic sea views, three double ensuite bedrooms, a large lounge, separate kitchen and utility room, as well as a large terrace. Centrally located within a high end urbanisation within walking distance of the amenities of Marbella old town, in one of the best areas of the Costa del Sol,

the apartment boasts impressive views, and oversize rooms throughout.

The property is classically appointed and comprises a large lounge with open fireplace, as well as three double bedrooms, each with its own ensuite bathroom; including the owners' bedroom suite which offers sea views and direct access to the terrace, as well as an oversize bathroom with jacuzzi bathtub, double basins and a walk-in shower, as well as a separate dressing area. There is a fully equipped kitchen which has Siemens appliances, a double American fridge, and a separate utility room with its own small terrace.