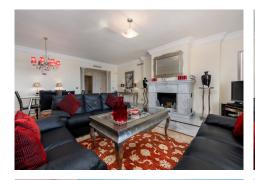

the apartment boasts impressive views, and oversize rooms throughout.

The property is classically appointed and comprises a large lounge with open fireplace, as well as three double bedrooms, each with its own ensuite bathroom; including the owners' bedroom suite which offers sea views and direct access to the terrace, as well as an oversize bathroom with jacuzzi bathtub, double basins and a walk-in shower, as well as a separate dressing area. There is a fully equipped kitchen which has Siemens appliances, a double American fridge, and a separate utility room with its own small terrace.