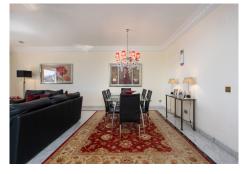

the apartment boasts impressive views, and oversize rooms throughout.

The property is classically appointed and comprises a large lounge with open fireplace, as well as three double bedrooms, each with its own ensuite bathroom; including the owners' bedroom suite which offers sea views and direct access to the terrace, as well as an oversize bathroom with jacuzzi bathtub, double basins and a walk-in shower, as well as a separate dressing area. There is a fully equipped kitchen which has Siemens appliances, a double American fridge, and a separate utility room with its own small terrace.