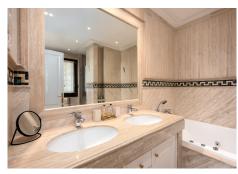

the apartment boasts impressive views, and oversize rooms throughout.

The property is classically appointed and comprises a large lounge with open fireplace, as well as three double bedrooms, each with its own ensuite bathroom; including the owners' bedroom suite which offers sea views and direct access to the terrace, as well as an oversize bathroom with jacuzzi bathtub, double basins and a walk-in shower, as well as a separate dressing area. There is a fully equipped kitchen which has Siemens appliances, a double American fridge, and a separate utility room with its own small terrace.