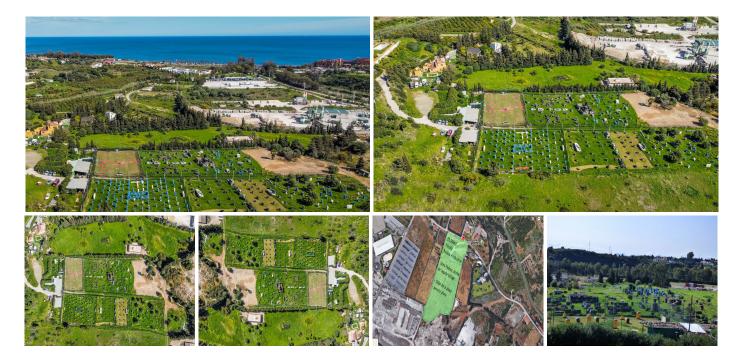

## REF# R4689625 - 1.900.000€

Beds

Baths

m² Built 24135 m<sup>2</sup> Plot

Magnificent plot of land of 24135 m2, with water and electricity and rustic qualification in Estepona, near Laguna village.

On this land you can build:

- A horse business: with stables, riding stables etc.
- Farming or agricultural business.

- Rural sports business such as quads, motocross, paintball, sport circuits, mountain bike ...

The plot is situated in Estepona, in the area of Laguna Village, one kilometre from the sea and 10 min. from Estepona town. It has the A-7 motorway (with direct access through the Laguna Village roundabout) as the main communication route to Estepona, which is 3 km away, Puerto Banús 10 km away and Málaga 75 km away.

The plot is classified as rustic land with a total area of 24135 m2, its situation is exceptional because it is located on a hill with a gentle slope down which makes it have magnificent views.

This land is suitable for cultivation, although according to the general development plan it is also permitted for agricultural use or for raising horses or livestock. It has very good access with its own entrance and space for many cars.