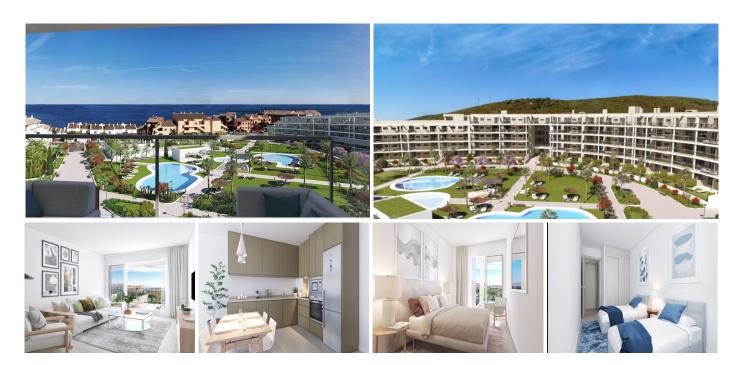

## GROUND FLOOR APARTMENT WITH 2 BEDROOMS

Manilva

REF# R4688497 - 263.000€

2 Beds

2 Baths

105 m<sup>2</sup> Built

16 m<sup>2</sup> Terrace

New Development: Prices from €263,000 to €263,000. [Bedrooms: 2] [Built size: 105m2]. 2 and 3 bedroom homes by the sea in Manilva

Your neighbour will be the sea, a quiet neighbour, whose sound does not disturb but relaxes, which you

can visit whenever you want thanks to its proximity and which will welcome you with a smile as wide as the beaches in the area. Your new home will be tailor-made for you, in a complex of 2 or 3 bedroom homes, parking, sea views and communal gardens. Sea, nature and more than 300 days of sunshine a year come together in a residential complex of more than 14,000 square metres. Discover a corner of peace and harmony by the sea on the "New Golden Mile".