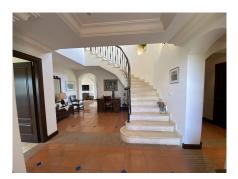

Built in 2009 and designed from two plots with a total of 1846m2, is distributed on two levels, on the main entrance level we find a spacious hall with wood wardrobe, on the left we access a bright and spacious kitchen with dining space that comes fully furnished, equipped and with top quality wooden furniture designed to the millimeter with love for this home, dining area, a generous island with views to the garden and pool. The kitchen has direct access to the covered terraces and the garden, it also has direct access to the living room, that is divided into two comfort zones, and a cozy room with a fireplace. On the same floor we find a double guest room with a separate bathroom (with under floor heating) and another double room with an en-suite bathroom and a dressing room.

Moving on to the upper floor,by some elegant cream marble stairs, we reach the third double room, and the master bedroom, which has an en-suite bathroom, a hall with a dressing room and spectacular views of the sea, golf course and mountains. Both rooms enjoy an open terrace facing south and south west. All rooms are equipped with large solid wood wardrobes, specially designed for this villa. Pool size 8.5m x 4.5m. Parking 38m2. Includes furniture.