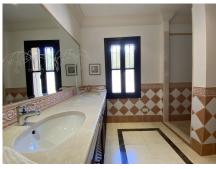

Built in 2009 and designed from two plots with a total of 1846m2, is distributed on two levels, on the main entrance level we find a spacious hall with wood wardrobe, on the left we access a bright and spacious kitchen with dining space that comes fully furnished, equipped and with top quality wooden furniture designed to the millimeter with love for this home, dining area, a generous island with views to the garden and pool. The kitchen has direct access to the covered terraces and the garden, it also has direct access to the living room, that is divided into two comfort zones, and a cozy room with a fireplace. On the same floor we find a double guest room with a separate bathroom (with under floor heating) and another double room with an en-suite bathroom and a dressing room.

Moving on to the upper floor,by some elegant cream marble stairs, we reach the third double room, and the master bedroom, which has an en-suite bathroom, a hall with a dressing room and spectacular views of the sea, golf course and mountains. Both rooms enjoy an open terrace facing south and south west. All rooms are equipped with large solid wood wardrobes, specially designed for this villa. Pool size 8.5m x 4.5m. Parking 38m2. Includes furniture.