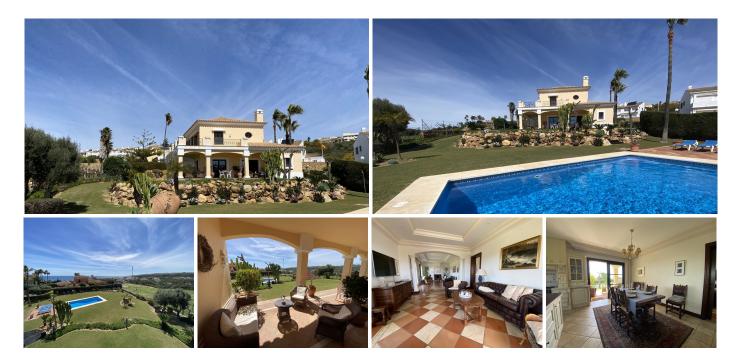

## DETACHED VILLA WITH 4 BEDROOMS

REF# R4688401 - 1.150.000€

IBI

2177 €/YEAR

Villa front line golf with DOUBLE PLOT at an exceptional price. This Beautiful independent villa is very private and still enjoys panoramic sea views in La Duquesa.

VILLA ONE Luxury Homes T | +34 687 83 44 03 E | info@villaone.es W | villaone.es D | Avda. Ricardo Soriano, 72, Edif. Golden B, 1<sup>a</sup> Planta, (29601) Marbella, Málaga, España.

Top quality villa built in traditional andalusian style villa in Duquesa Golf, Manilva. Still has a lot of air, light and brightness.

Built in 2009 and designed from two plots with a total of 1846m2, is distributed on two levels, on the main entrance level we find a spacious hall with wood wardrobe, on the left we access a bright and spacious kitchen with dining space that comes fully furnished, equipped and with top quality wooden furniture designed to the millimeter with love for this home, dining area, a generous island with views to the garden and pool. The kitchen has direct access to the covered terraces and the garden, it also has direct access to the living room, that is divided into two comfort zones, and a cozy room with a fireplace. On the same floor we find a double guest room with a separate bathroom (with under floor heating) and another double room with an en-suite bathroom and a dressing room.

Moving on to the upper floor,by some elegant cream marble stairs, we reach the third double room, and the master bedroom, which has an en-suite bathroom, a hall with a dressing room and spectacular views of the sea, golf course and mountains. Both rooms enjoy an open terrace facing south and south west. All rooms are equipped with large solid wood wardrobes, specially designed for this villa. Pool size 8.5m x 4.5m. Parking 38m2. Includes furniture.