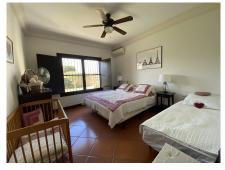

Built in 2009 and designed from two plots with a total of 1846m2, is distributed on two levels, on the main entrance level we find a spacious hall with wood wardrobe, on the left we access a bright and spacious kitchen with dining space that comes fully furnished, equipped and with top quality wooden furniture designed to the millimeter with love for this home, dining area, a generous island with views to the garden and pool. The kitchen has direct access to the covered terraces and the garden, it also has direct access to the living room, that is divided into two comfort zones, and a cozy room with a fireplace. On the same floor we find a double guest room with a separate bathroom (with under floor heating) and another double room with an en-suite bathroom and a dressing room.

Moving on to the upper floor,by some elegant cream marble stairs, we reach the third double room, and the master bedroom, which has an en-suite bathroom, a hall with a dressing room and spectacular views of the sea, golf course and mountains. Both rooms enjoy an open terrace facing south and south west. All rooms are equipped with large solid wood wardrobes, specially designed for this villa. Pool size 8.5m x 4.5m. Parking 38m2. Includes furniture.