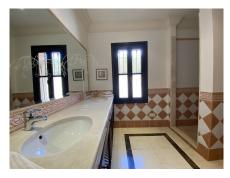

Moving on to the upper floor,by some elegant cream marble stairs, we reach the third double room, and the master bedroom, which has an en-suite bathroom, a hall with a dressing room and spectacular views of the sea, golf course and mountains. Both rooms enjoy an open terrace facing south and south west. All rooms are equipped with large solid wood wardrobes, specially designed for this villa. Pool size 8.5m x 4.5m. Parking 38m2. Includes furniture.

Detached Villa, La Duquesa, Costa del Sol.

4 Bedrooms, 3 Bathrooms, Built 334 m<sup>2</sup>, Terrace 249 m<sup>2</sup>, Garden/Plot 1846 m<sup>2</sup>.

Setting : Frontline Golf, Close To Port, Close To Town, Close To Marina, Urbanisation.
Orientation : South.
Condition : Excellent.
Pool : Private.
Climate Control : Air Conditioning.
Views : Sea, Golf, Panoramic, Garden, Pool.
Features : Covered Terrace, Fitted Wardrobes, Private Terrace, Ensuite Bathroom.
Furniture : Fully Furnished.
Kitchen : Fully Fitted.
Parking : Garage, Covered, Private.
Utilities : Electricity.
Category : Cheap, Distressed, Golf, Investment, Luxury, Resale.