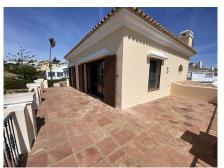

## DETACHED VILLA WITH 4 BEDROOMS

REF# R4688401 - 1.150.000€

IBI

2177 €/YEAR

Villa front line golf with DOUBLE PLOT at an exceptional price. This Beautiful independent villa is very private and still enjoys panoramic sea views in La Duquesa.

Detached Villa, La Duquesa, Costa del Sol.

4 Bedrooms, 3 Bathrooms, Built 334 m<sup>2</sup>, Terrace 249 m<sup>2</sup>, Garden/Plot 1846 m<sup>2</sup>.

Setting : Frontline Golf, Close To Port, Close To Town, Close To Marina, Urbanisation.
Orientation : South.
Condition : Excellent.
Pool : Private.
Climate Control : Air Conditioning.
Views : Sea, Golf, Panoramic, Garden, Pool.
Features : Covered Terrace, Fitted Wardrobes, Private Terrace, Ensuite Bathroom.
Furniture : Fully Furnished.
Kitchen : Fully Fitted.
Parking : Garage, Covered, Private.
Utilities : Electricity.
Category : Cheap, Distressed, Golf, Investment, Luxury, Resale.