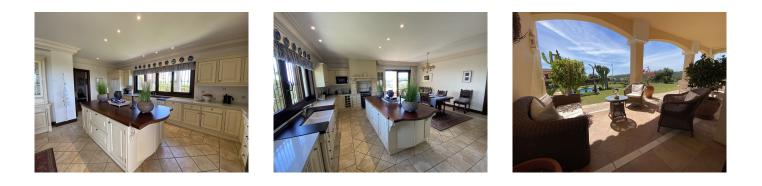

Built in 2009 and designed from two plots with a total of 1846m2, is distributed on two levels, on the main entrance level we find a spacious hall with wood wardrobe, on the left we access a bright and spacious kitchen with dining space that comes fully furnished, equipped and with top quality wooden furniture designed to the millimeter with love for this home, dining area, a generous island with views to the garden and pool. The kitchen has direct access to the covered terraces and the garden, it also has direct access to the living room, that is divided into two comfort zones, and a cozy room with a fireplace. On the same floor we find a double guest room with a separate bathroom (with under floor heating) and another double room with an en-suite bathroom and a dressing room.

Moving on to the upper floor,by some elegant cream marble stairs, we reach the third double room, and the master bedroom, which has an en-suite bathroom, a hall with a dressing room and spectacular views of the sea, golf course and mountains. Both rooms enjoy an open terrace facing south and south west. All rooms are equipped with large solid wood wardrobes, specially designed for this villa. Pool size 8.5m x 4.5m. Parking 38m2. Includes furniture.