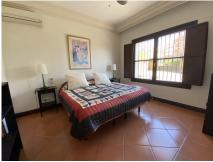

Built in 2009 and designed from two plots with a total of 1846m2, is distributed on two levels, on the main entrance level we find a spacious hall with wood wardrobe, on the left we access a bright and spacious kitchen with dining space that comes fully furnished, equipped and with top quality wooden furniture designed to the millimeter with love for this home, dining area, a generous island with views to the garden and pool. The kitchen has direct access to the covered terraces and the garden, it also has direct access to the living room, that is divided into two comfort zones, and a cozy room with a fireplace. On the same floor we find a double guest room with a separate bathroom (with under floor heating) and another double room with an en-suite bathroom and a dressing room.

Moving on to the upper floor,by some elegant cream marble stairs, we reach the third double room, and the master bedroom, which has an en-suite bathroom, a hall with a dressing room and spectacular views of the sea, golf course and mountains. Both rooms enjoy an open terrace facing south and south west. All rooms are equipped with large solid wood wardrobes, specially designed for this villa. Pool size 8.5m x 4.5m. Parking 38m2. Includes furniture.

Detached Villa, La Duquesa, Costa del Sol.

4 Bedrooms, 3 Bathrooms, Built 334 m<sup>2</sup>, Terrace 249 m<sup>2</sup>, Garden/Plot 1846 m<sup>2</sup>.

Setting : Frontline Golf, Close To Port, Close To Town, Close To Marina, Urbanisation.
Orientation : South.
Condition : Excellent.
Pool : Private.
Climate Control : Air Conditioning.
Views : Sea, Golf, Panoramic, Garden, Pool.
Features : Covered Terrace, Fitted Wardrobes, Private Terrace, Ensuite Bathroom.
Furniture : Fully Furnished.
Kitchen : Fully Fitted.
Parking : Garage, Covered, Private.
Utilities : Electricity.
Category : Cheap, Distressed, Golf, Investment, Luxury, Resale.