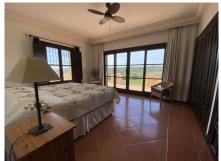

Moving on to the upper floor,by some elegant cream marble stairs, we reach the third double room, and the master bedroom, which has an en-suite bathroom, a hall with a dressing room and spectacular views of the sea, golf course and mountains. Both rooms enjoy an open terrace facing south and south west. All rooms are equipped with large solid wood wardrobes, specially designed for this villa. Pool size 8.5m x 4.5m. Parking 38m2. Includes furniture.