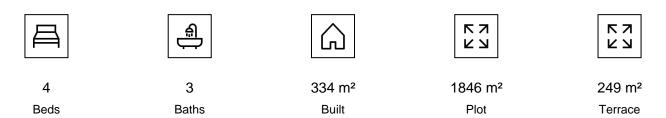

Detached Villa, La Duquesa, Costa del Sol.

4 Bedrooms, 3 Bathrooms, Built 334 m<sup>2</sup>, Terrace 249 m<sup>2</sup>, Garden/Plot 1846 m<sup>2</sup>.

Setting : Frontline Golf, Close To Port, Close To Town, Close To Marina, Urbanisation.
Orientation : South.
Condition : Excellent.
Pool : Private.
Climate Control : Air Conditioning.
Views : Sea, Golf, Panoramic, Garden, Pool.
Features : Covered Terrace, Fitted Wardrobes, Private Terrace, Ensuite Bathroom.
Furniture : Fully Furnished.
Kitchen : Fully Fitted.
Parking : Garage, Covered, Private.
Utilities : Electricity.
Category : Cheap, Distressed, Golf, Investment, Luxury, Resale.