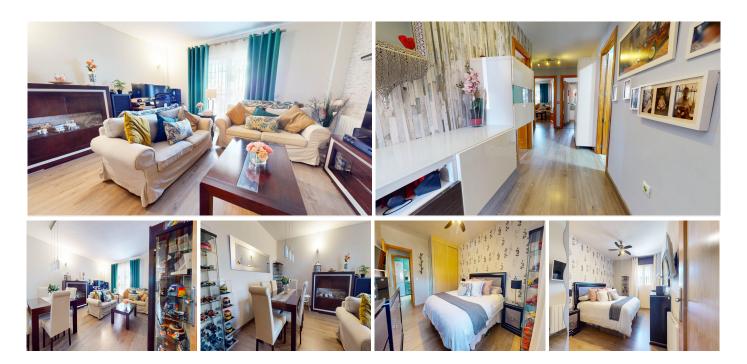

91 m<sup>2</sup> Built 33 m<sup>2</sup> Terrace

Located in El Higuerón very close to the Carvajal train station in Fuengirola, this charming apartment is the perfect place to create new memories and enjoy life to the fullest. With two cozy bedrooms and two

bathrooms, it offers the ideal space for your family or for those moments of intimacy that you value so much.

Every morning a renovated kitchen awaits you, ready to inspire you to prepare delicious meals and share special moments with your loved ones. Additionally, the recently renovated laminate flooring adds a touch of modernity and warmth to every corner of this home.

But the best of all is undoubtedly its magnificent terrace. One part is delicately glazed, giving you privacy and creating a cozy atmosphere perfect to enjoy at any time of the year. While the other part, uncovered, invites you to enjoy the sun and clear views that will take your breath away.