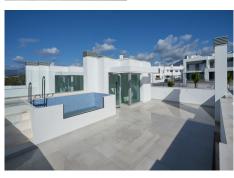

The rooftop terrace offers spectacular 360 degree view and has its own swimming pool and a preinstallation for the BBQ.

The basement has a big room and needs to be finished by the new owner where the new owner just needs to use the imagination what to do: additional bedroom can be done as well as a cinema/gaming room with a wine cellar. There is a laundry room, a storage room and a room where bathroom can be made.