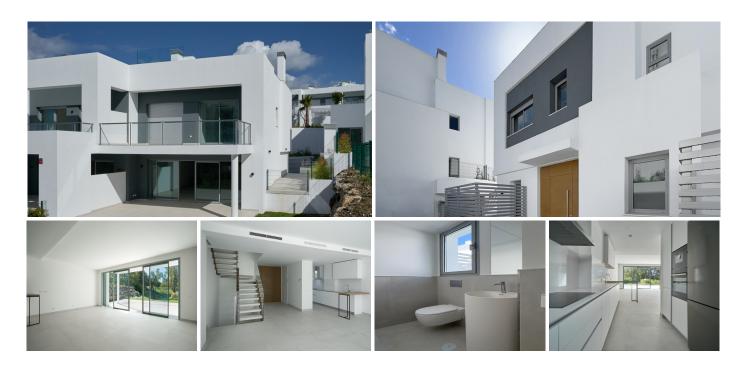

## SEMI-DETACHED HOUSE WITH 3 BEDROOMS

Guadalmina Alta

REF# R4686817 - 1.150.000€

Community

4200 €/YEAR

3 Beds

3.5 Baths

291 m² Built

330 m<sup>2</sup> Plot

142 m<sup>2</sup> Terrace

South facing 3 Bedroom semi-detached villa with possibility to add the 4th bedroom in the basement has 3 levels plus the roof top terrace.

Entering the property there is an entrance hall with a closet and guest toilet, an open plan kitchen with a spacious living room that leads you to the terrace and the garden of the property.

The property has a garage for two cars.

This new complex of 23 semi-detached villas in a contemporary style designed by the prestigious Gonzalez & Jacobson architecture studio, using the highest quality standards. The urbanisation has great location, privileged views and respect for the environment. Only 5. minutes walk to San Pedro Center and 25 minutes was to the beach.