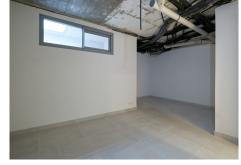

The rooftop terrace offers spectacular 360 degree view and has its own swimming pool and a preinstallation for the BBQ.

The basement has a big room and needs to be finished by the new owner where the new owner just needs to use the imagination what to do: additional bedroom can be done as well as a cinema/gaming room with a wine cellar. There is a laundry room, a storage room and a room where bathroom can be made.