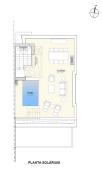

The rooftop terrace offers spectacular 360 degree view and has its own swimming pool and a preinstallation for the BBQ.

The basement has a big room and needs to be finished by the new owner where the new owner just needs to use the imagination what to do: additional bedroom can be done as well as a cinema/gaming room with a wine cellar. There is a laundry room, a storage room and a room where bathroom can be made.