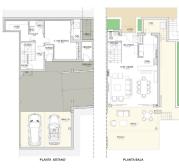

330 m<sup>2</sup> Plot

142 m<sup>2</sup> Terrace

South facing 3 Bedroom semi-detached villa with possibility to add the 4th bedroom in the basement has 3 levels plus the roof top terrace.

Entering the property there is an entrance hall with a closet and guest toilet, an open plan kitchen with a spacious living room that leads you to the terrace and the garden of the property.

On the first level there are 3 bedrooms with two bathrooms: Master bedroom with ensuite bathroom has a private access to the terrace that enjoys the panoramic country and mountain view, second bedroom also has a private access to the terrace and enjoys the same view as masters and shares a bathroom with the third bedroom.