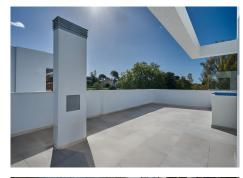

The rooftop terrace offers spectacular 360 degree view and has its own swimming pool and a preinstallation for the BBQ.

The basement has a big room and needs to be finished by the new owner where the new owner just needs to use the imagination what to do: additional bedroom can be done as well as a cinema/gaming room with a wine cellar. There is a laundry room, a storage room and a room where bathroom can be made.