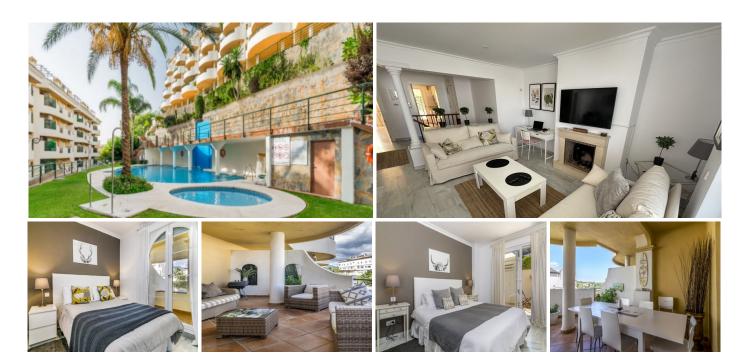

Imagine being able to walk to all amenities from your doorstep! Tastefully

presented and an ideal family apartment, we introduce you to this unit in Señorio de Aloha. This is a popular residential

development as it has walking distance to everything including Puerto

Banus and the beaches.

This is a ground floor duplex unit. Inside the property there is a fitted kitchen, nice lounge area with cozy fireplace and connected dining area, direct access to a beautiful terrace with dining and lounge area. The private residential development has tropical gardens, three swimming pools, two children pools and a paddle tennis court. This is a very well loved urbanisation for holiday makers and there are also quite a few people renting the whole year round. This is because of its central location and no need for a car which attracts people. It is centrally located within Nueva Andalucía. Just opposite the complex you have several everyday amenities such a large supermarket and also several restaurants to choose from. A very short walk takes you to Centro Plaza which has a larger selection of dining options, a popular gym, shops, banks etc. For golf fans, there are all the popular courses of the Golf Valley