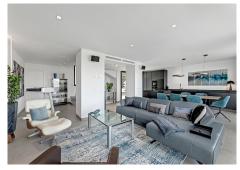

The floor above is entirely dedicated to living spaces. The large open plan kitchen/dining/sitting room area allows for a high degree of sociability, and wide floor-to-ceiling glass doors lead out to a terrace that provides yet another breathtaking view of the mountains and sea.