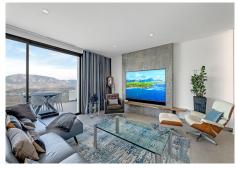

The floor above is entirely dedicated to living spaces. The large open plan kitchen/dining/sitting room area allows for a high degree of sociability, and wide floor-to-ceiling glass doors lead out to a terrace that provides yet another breathtaking view of the mountains and sea.