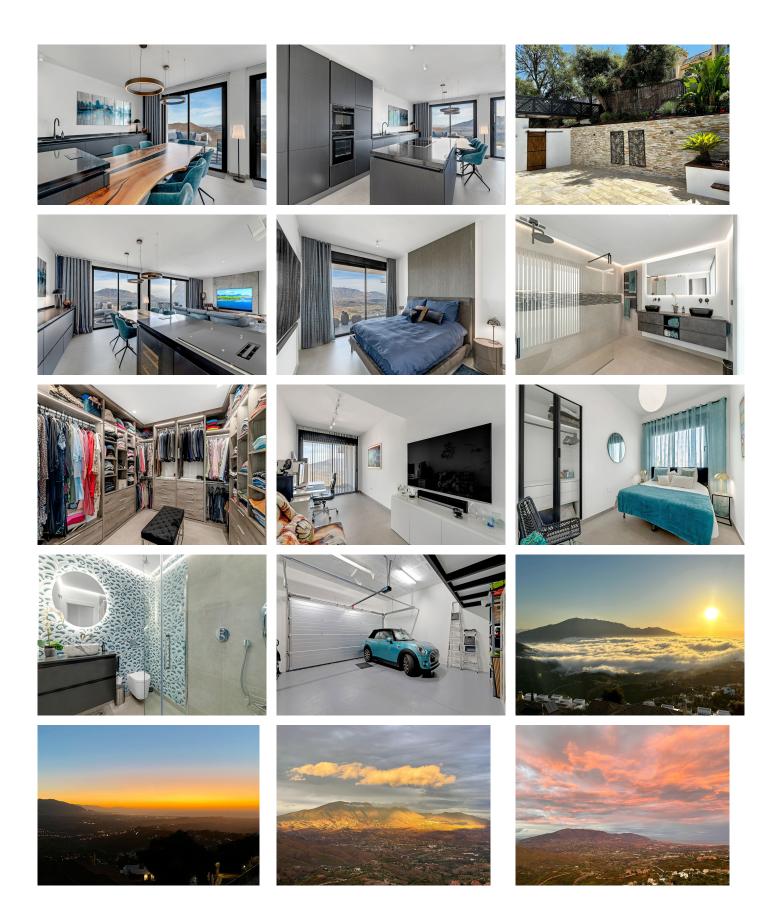

This fully renovated, state-of-the-art property is distributed over 4 stories, with street access from both the top and the bottom floors.

At the lower level, you have a spacious garage with room for two cars and plenty of storage, an additional storage cupboard, a laundry room, a guest bedroom with stunning views, and a large guest bathroom.

Upstairs, you will find the master bedroom which boasts a sizable his'n'hers walk-in wardrobe and bathroom, and also provides access to a private balcony with even more spectacular views. The adjacent room is currently being used as a study, but can easily be converted into another (ensuite) bedroom.

The floor above is entirely dedicated to living spaces. The large open plan kitchen/dining/sitting room area allows for a high degree of sociability, and wide floor-to-ceiling glass doors lead out to a terrace that provides yet another breathtaking view of the mountains and sea.

On the back side of the living area, there is access to a large private garden terrace of 128 m<sup>2</sup>, which has been beautifully landscaped with a mature olive tree as the main feature.

The final floor of the house is dedicated to glorious outdoor living. A Jacuzzi, plunge pool, bar area and 57 m² sun terrace all provide truly stunning views that sweep across the UNESCO protected Sierra Alpujata, down to the picturesque village of Mijas, continuing further to the bustling town of Fuengirola, and finally stretching out over the Mediterranean Sea. On a clear day it is even possible to see the snowy peaks of the Sierra Nevada, where winter ski breaks are just a 2.5 hour drive away.

Extra features include: Water-based underfloor heating throughout, hot and cold air provided via (the same) energy efficient heat pump system, water purification system, ultrafast Wi-Fi 6 throughout the property, fully remote – almost all technology in the house can be accessed and controlled by a smart phone ('ring' doorbell system, alarm, [8] security cameras, awnings, lighting, music, air conditioning, garden irrigation, bathroom ventilation, and even the oven!)