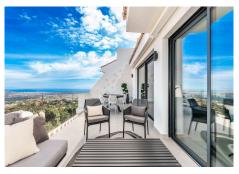

The floor above is entirely dedicated to living spaces. The large open plan kitchen/dining/sitting room area allows for a high degree of sociability, and wide floor-to-ceiling glass doors lead out to a terrace that provides yet another breathtaking view of the mountains and sea.