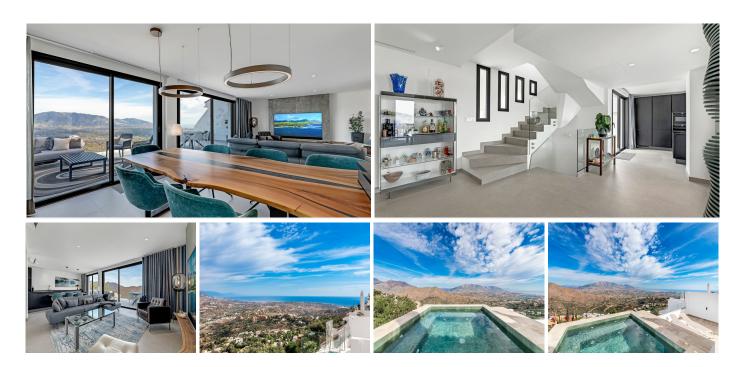

This fully renovated, state-of-the-art property is distributed over 4 stories, with street access from both the top and the bottom floors.

At the lower level, you have a spacious garage with room for two cars and plenty of storage, an additional storage cupboard, a laundry room, a guest bedroom with stunning views, and a large guest bathroom.

Upstairs, you will find the master bedroom which boasts a sizable his'n'hers walk-in wardrobe and bathroom, and also provides access to a private balcony with even more spectacular views. The adjacent room is currently being used as a study, but can easily be converted into another (ensuite) bedroom.

The floor above is entirely dedicated to living spaces. The large open plan kitchen/dining/sitting room area allows for a high degree of sociability, and wide floor-to-ceiling glass doors lead out to a terrace that provides yet another breathtaking view of the mountains and sea.

On the back side of the living area, there is access to a large private garden terrace of 128 m<sup>2</sup>, which has been beautifully landscaped with a mature olive tree as the main feature.

The final floor of the house is dedicated to glorious outdoor living. A Jacuzzi, plunge pool, bar area and 57 m² sun terrace all provide truly stunning views that sweep across the UNESCO protected Sierra Alpujata, down to the picturesque village of Mijas, continuing further to the bustling town of Fuengirola, and finally stretching out over the Mediterranean Sea. On a clear day it is even possible to see the snowy peaks of the Sierra Nevada, where winter ski breaks are just a 2.5 hour drive away.

Extra features include: Water-based underfloor heating throughout, hot and cold air provided via (the same) energy efficient heat pump system, water purification system, ultrafast Wi-Fi 6 throughout the property, fully remote – almost all technology in the house can be accessed and controlled by a smart phone ('ring' doorbell system, alarm, [8] security cameras, awnings, lighting, music, air conditioning, garden irrigation, bathroom ventilation, and even the oven!)