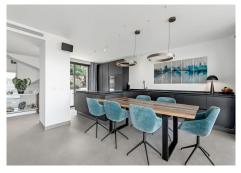

The floor above is entirely dedicated to living spaces. The large open plan kitchen/dining/sitting room area allows for a high degree of sociability, and wide floor-to-ceiling glass doors lead out to a terrace that provides yet another breathtaking view of the mountains and sea.