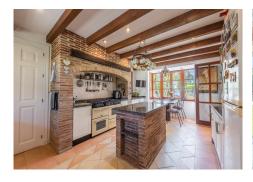

Both the hall and living room lead to the dining room and fully fitted kitchen. Also, on this ground level there are 2 bedrooms and bathroom and a guest toilet.

Upstairs you will find 2 further bedrooms which share a family bathroom and a master bedroom suite with ensuite bathroom, dressing room and a terrace with breath-taking views over the Golf Valley.