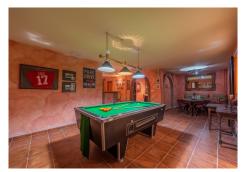

Downstairs in the basement which is accessed by an internal staircase, there is a self-contained 1 bedroom apartment with kitchen and independent access. The villa also enjoys a games room with bar, gym and bodega, a store room and laundry area. The gated driveway leads down to the double garage also found in the basement.