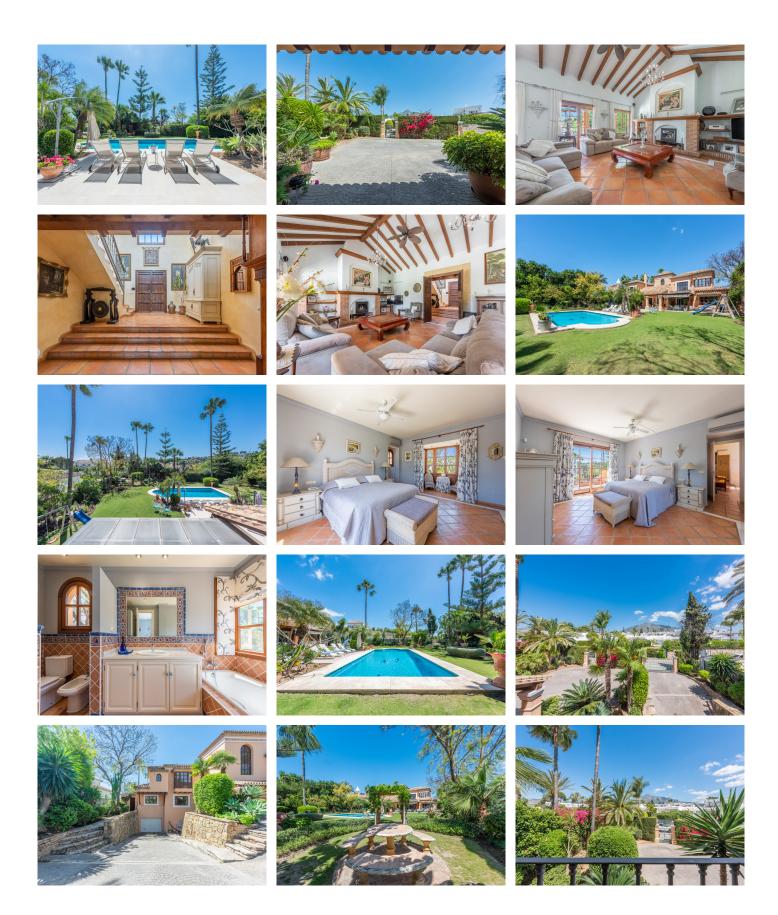

on one of the most prestigious areas of Aloha.

This beautiful villa is very well proportioned over 3 levels and has 6 bedrooms, 4 bathrooms and a guest toilet. The grand entrance hall with vaulted ceilings in the tower leads into a large living room with a feature fireplace, it opens out onto the villa's outside living spaces. The villa enjoys both covered and uncovered terraces perfect for relaxing, entertaining or just appreciating the large swimming pool and breathtaking garden.

Both the hall and living room lead to the dining room and fully fitted kitchen. Also, on this ground level there are 2 bedrooms and bathroom and a guest toilet.

Upstairs you will find 2 further bedrooms which share a family bathroom and a master bedroom suite with ensuite bathroom, dressing room and a terrace with breath-taking views over the Golf Valley.

Downstairs in the basement which is accessed by an internal staircase, there is a self-contained 1 bedroom apartment with kitchen and independent access. The villa also enjoys a games room with bar, gym and bodega, a store room and laundry area. The gated driveway leads down to the double garage also found in the basement.

The villa has underfloor heating throughout and air conditioning in the bedrooms.

The spectacular mature garden is very private and well manicured with many tropical plants and trees and a beautifully, well cared for lawn. There are also fruit trees that produce a healthy harvest of avocados, lemons and figs.