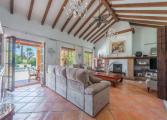

on one of the most prestigious areas of Aloha.

This beautiful villa is very well proportioned over 3 levels and has 6 bedrooms, 4 bathrooms and a guest toilet. The grand entrance hall with vaulted ceilings in the tower leads into a large living room with a feature fireplace, it opens out onto the villa's outside living spaces. The villa enjoys both covered and uncovered terraces perfect for relaxing, entertaining or just appreciating the large swimming pool and breathtaking garden.

Both the hall and living room lead to the dining room and fully fitted kitchen. Also, on this ground level there are 2 bedrooms and bathroom and a guest toilet.

Upstairs you will find 2 further bedrooms which share a family bathroom and a master bedroom suite with ensuite bathroom, dressing room and a terrace with breath-taking views over the Golf Valley.