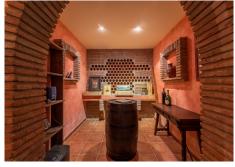

Downstairs in the basement which is accessed by an internal staircase, there is a self-contained 1 bedroom apartment with kitchen and independent access. The villa also enjoys a games room with bar, gym and bodega, a store room and laundry area. The gated driveway leads down to the double garage also found in the basement.