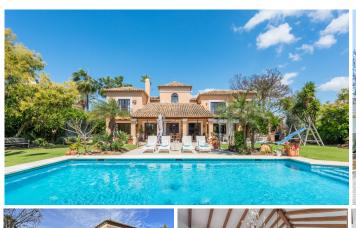

on one of the most prestigious areas of Aloha.

This beautiful villa is very well proportioned over 3 levels and has 6 bedrooms, 4 bathrooms and a guest toilet. The grand entrance hall with vaulted ceilings in the tower leads into a large living room with a feature fireplace, it opens out onto the villa's outside living spaces. The villa enjoys both covered and uncovered terraces perfect for relaxing, entertaining or just appreciating the large swimming pool and breathtaking garden.

The villa has underfloor heating throughout and air conditioning in the bedrooms.

The spectacular mature garden is very private and well manicured with many tropical plants and trees and a beautifully, well cared for lawn. There are also fruit trees that produce a healthy harvest of avocados, lemons and figs.