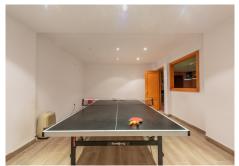

Downstairs in the basement which is accessed by an internal staircase, there is a self-contained 1 bedroom apartment with kitchen and independent access. The villa also enjoys a games room with bar, gym and bodega, a store room and laundry area. The gated driveway leads down to the double garage also found in the basement.