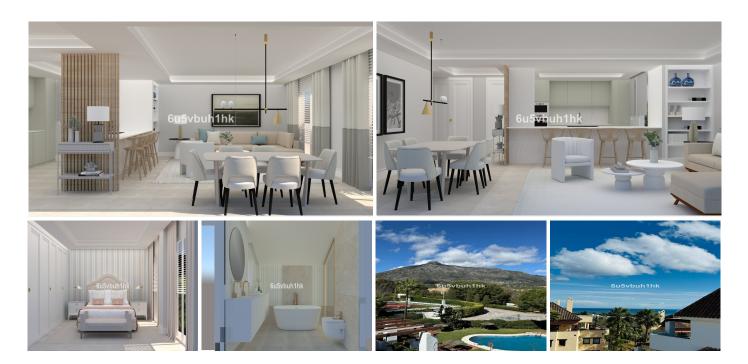

## 24-hour security.

This beautiful apartment is being refurbished to the highest standards, with brand new Airzone Air/Con System, underfloor heating in bathrooms, marble floor throughout, Hansgrohe taps and Duravit sanitaryware. It has a total area of 195 square metre and spectacular views of the sea and La Concha Mountain. Its South, West and East orientation guarantee sun light all day long.

At entry level we find a large fully fitted open plan kitchen, lounge and dining areas, with access to a pleasant 48 square metre terrace, perfect for chilling on warm summer evenings. There are two sizeable bedrooms upstairs, sharing a bathroom, and the master bedroom with en-suite bathroom, all of them with built-in wardrobes. The apartment includes one parking space and storage room.