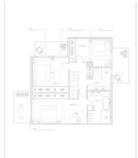

At entry level we find a large fully fitted open plan kitchen, lounge and dining areas, with access to a pleasant 48 square metre terrace, perfect for chilling on warm summer evenings. There are two sizeable bedrooms upstairs, sharing a bathroom, and the master bedroom with en-suite bathroom, all of them with built-in wardrobes. The apartment includes one parking space and storage room.