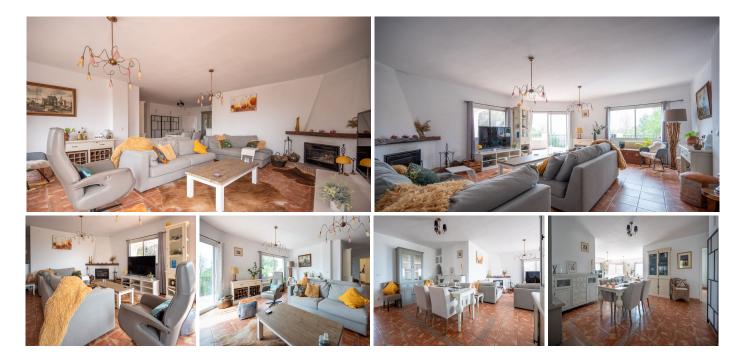

This three-bedroom, two-bathroom property is ideally situated and boasts stunning views of the immediate valley, mountains, surrounding forest, backed with sea and coastline views beyond. There are multiple terraces surrounding what could be an infinity pool with additional sunbathing areas. There is an outdoor

fireplace with seating and dining area conveniently located off the lounge.

In addition, there is a separate family or live-in accommodation apartment below consisting of two connected studio apartments. Externally, the property has several areas for car parking with potential to extend the hard standing and possibly to build a garage. Overall, the property is secure and private.