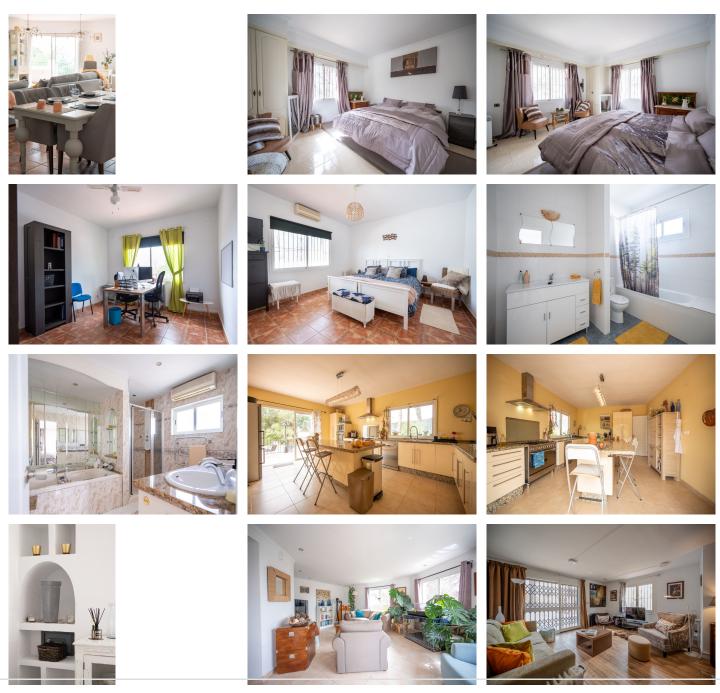

This three-bedroom, two-bathroom property is ideally situated and boasts stunning views of the immediate valley, mountains, surrounding forest, backed with sea and coastline views beyond. There are multiple terraces surrounding what could be an infinity pool with additional sunbathing areas. There is an outdoor

fireplace with seating and dining area conveniently located off the lounge.

In addition, there is a separate family or live-in accommodation apartment below consisting of two connected studio apartments. Externally, the property has several areas for car parking with potential to extend the hard standing and possibly to build a garage. Overall, the property is secure and private.

Whilst the building does require updates and modernisation, originally, the property was well built and thought out. You can live and update as required or take on a reform project before moving in. The property is priced with the works taken into consideration.