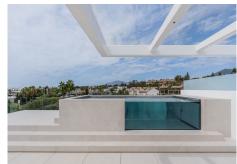

The extensive outdoor spaces and gardens around the "Vilas", give way to a new concept of swimming pool of almost 180 m2 plus a 36 m2 children's pool, both with chlorination water treatment.

The beautifully built Villa on 4 levels offers high quality, stylish and bright living room open to the large and elegant terrace.

Roof terrace with private swimming pool and outdoor cinema.

A customizable basement provides ample space for a home gym, an additional bedroom or room for any other use, such as an office.

Villa has a parking space for 4 cars within the communal underground parking area.