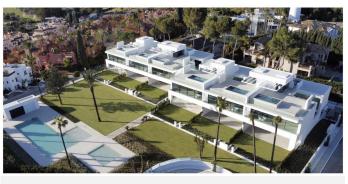

The residential is completely gated and private, counting with a spectacular entrance, which gives access to 6 impressive "Vilas" with state-of-the-art design. Within the entrance we can find the reception and the security guard post.

The extensive outdoor spaces and gardens around the "Vilas", give way to a new concept of swimming pool of almost 180 m2 plus a 36 m2 children's pool, both with chlorination water treatment.

The beautifully built Villa on 4 levels offers high quality, stylish and bright living room open to the large and elegant terrace.