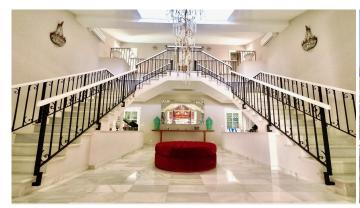

doors.

The main house is entered through large double height oak doors into a impressive reception area consisting of a magnificent double sided staircase leading to an internal balcony from the left hand side and the right hand side of the reception area which is overlooking down to the entire entrance /reception area.

The first floor is accessed via two impressive double height curved stairways on the left hand and right hand side of the reception area connecting with a balcony overlooking the reception area.

To the left of the upper level are two double ensuite bedrooms with large terraces overlooking the gardens and pool area and to the right of the building is another double bedroom with ensuite bathroom and large terrace all with sea views.