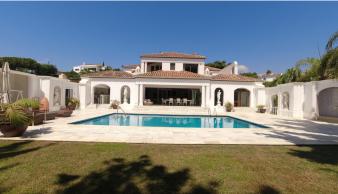

OPPORTUNITY, An impressive villa of 730 m2 built area, on a large 2400 m2 plot with mature private gardens with a large pool and landscaped gardens and views down to the sea.

The villa has recently been completely renovated to a very high standard in a classical style by the owner and must be seen.

The reception area leads into the main living and dining rooms with an open fire place and fantastic views through the full height glass windows out to the pool and gardens.

The main kitchen is entered from the living area and consists of a recently fitted luxury new kitchen equipped to a very high quality level with all high end equipment and hand made kitchen units with a island, a fantastic area for entertaining connecting to the pool terrace area and outside bar and bbq.