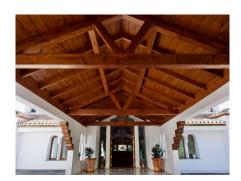

The villa is approached via a short road which leads to the villa in a a Cul de sac and entered through large automatic doors followed by a long private driveway leading around to the main entrance with a large covered area outside with parking for up to 6 cars and a large double garage of 136 m2 with automatic