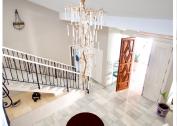

doors.

The main house is entered through large double height oak doors into a impressive reception area consisting of a magnificent double sided staircase leading to an internal balcony from the left hand side and the right hand side of the reception area which is overlooking down to the entire entrance /reception area.

The first floor is accessed via two impressive double height curved stairways on the left hand and right hand side of the reception area connecting with a balcony overlooking the reception area.

To the left of the upper level are two double ensuite bedrooms with large terraces overlooking the gardens and pool area and to the right of the building is another double bedroom with ensuite bathroom and large terrace all with sea views.