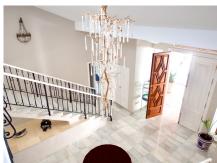

doors.

The main house is entered through large double height oak doors into a impressive reception area consisting of a magnificent double sided staircase leading to an internal balcony from the left hand side and the right hand side of the reception area which is overlooking down to the entire entrance /reception area.

The first floor is accessed via two impressive double height curved stairways on the left hand and right hand side of the reception area connecting with a balcony overlooking the reception area.

To the left of the upper level are two double ensuite bedrooms with large terraces overlooking the gardens and pool area and to the right of the building is another double bedroom with ensuite bathroom and large terrace all with sea views.