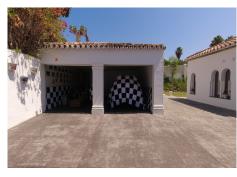

The villa is approached via a short road which leads to the villa in a a Cul de sac and entered through large automatic doors followed by a long private driveway leading around to the main entrance with a large covered area outside with parking for up to 6 cars and a large double garage of 136 m2 with automatic