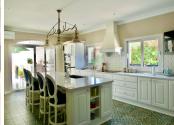

The reception area leads into the main living and dining rooms with an open fire place and fantastic views through the full height glass windows out to the pool and gardens.

The main kitchen is entered from the living area and consists of a recently fitted luxury new kitchen equipped to a very high quality level with all high end equipment and hand made kitchen units with a island, a fantastic area for entertaining connecting to the pool terrace area and outside bar and bbq.