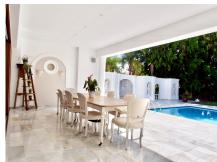

The reception area leads into the main living and dining rooms with an open fire place and fantastic views through the full height glass windows out to the pool and gardens.

The main kitchen is entered from the living area and consists of a recently fitted luxury new kitchen equipped to a very high quality level with all high end equipment and hand made kitchen units with a island, a fantastic area for entertaining connecting to the pool terrace area and outside bar and bbq.