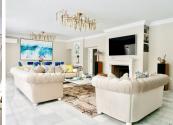

The reception area leads into the main living and dining rooms with an open fire place and fantastic views through the full height glass windows out to the pool and gardens.

The main kitchen is entered from the living area and consists of a recently fitted luxury new kitchen equipped to a very high quality level with all high end equipment and hand made kitchen units with a island, a fantastic area for entertaining connecting to the pool terrace area and outside bar and bbq.