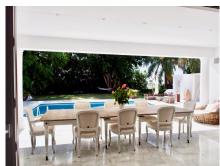

The reception area leads into the main living and dining rooms with an open fire place and fantastic views through the full height glass windows out to the pool and gardens.

The main kitchen is entered from the living area and consists of a recently fitted luxury new kitchen equipped to a very high quality level with all high end equipment and hand made kitchen units with a island, a fantastic area for entertaining connecting to the pool terrace area and outside bar and bbq.