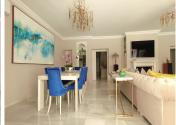

The reception area leads into the main living and dining rooms with an open fire place and fantastic views through the full height glass windows out to the pool and gardens.

The main kitchen is entered from the living area and consists of a recently fitted luxury new kitchen equipped to a very high quality level with all high end equipment and hand made kitchen units with a island, a fantastic area for entertaining connecting to the pool terrace area and outside bar and bbq.