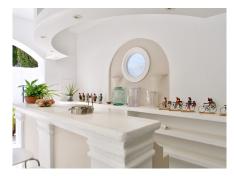

The reception area leads into the main living and dining rooms with an open fire place and fantastic views through the full height glass windows out to the pool and gardens.

The main kitchen is entered from the living area and consists of a recently fitted luxury new kitchen equipped to a very high quality level with all high end equipment and hand made kitchen units with a island, a fantastic area for entertaining connecting to the pool terrace area and outside bar and bbq.