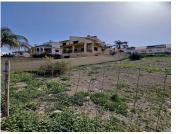

## RESIDENTIAL PLOT WITH

Cártama

REF# R4674109 - 170.000€

Beds

Baths

m² Built 609 m<sup>2</sup> Plot

For sale an urban plot of 609m2 that faces two streets, three minutes from the center of Cartama Pueblo and the Malaga highway, it has a buildable area of 25%, a basement plus two floors and a roof terrace can be built, space for a pool, beautiful views of the valley, you can see what type of house you can build by seeing those of the neighbors, water, electricity, sanitation at the foot of the plot. Available immediately. In compliance with the decree of the Junta de Andalucía 208/2005 of October 11, clients are informed that the notarial, registry, i. t. p, and other expenses inherent to the sale, are not included in the price.