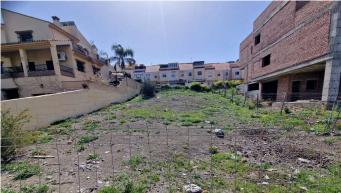

## RESIDENTIAL PLOT WITH

Cártama

REF# R4674109 - 170.000€

Beds

Baths

m² Built 609 m<sup>2</sup> Plot

For sale an urban plot of 609m2 that faces two streets, three minutes from the center of Cartama Pueblo and the Malaga highway, it has a buildable area of 25%, a basement plus two floors and a roof terrace can be built, space for a pool, beautiful views of the valley, you can see what type of house you can build by seeing those of the neighbors, water, electricity, sanitation at the foot of the plot. Available immediately. In compliance with the decree of the Junta de Andalucía 208/2005 of October 11, clients are informed that the notarial, registry, i. t. p, and other expenses inherent to the sale, are not included in the price.