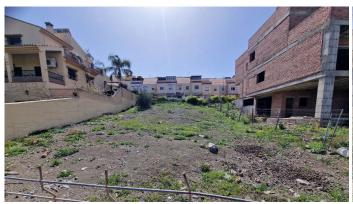

## RESIDENTIAL PLOT WITH

Cártama

REF# R4674109 - 170.000€

Beds

Baths

m² Built 609 m<sup>2</sup> Plot

For sale an urban plot of 609m2 that faces two streets, three minutes from the center of Cartama Pueblo and the Malaga highway, it has a buildable area of 25%, a basement plus two floors and a roof terrace can be built, space for a pool, beautiful views of the valley, you can see what type of house you can build by seeing those of the neighbors, water, electricity, sanitation at the foot of the plot. Available immediately. In compliance with the decree of the Junta de Andalucía 208/2005 of October 11, clients are informed that the notarial, registry, i. t. p, and other expenses inherent to the sale, are not included in the price.