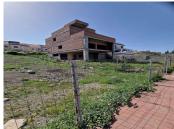

## RESIDENTIAL PLOT WITH

Cártama

REF# R4674109 - 170.000€

Beds

Baths

m² Built 609 m<sup>2</sup> Plot

For sale an urban plot of 609m2 that faces two streets, three minutes from the center of Cartama Pueblo and the Malaga highway, it has a buildable area of 25%, a basement plus two floors and a roof terrace can be built, space for a pool, beautiful views of the valley, you can see what type of house you can build by seeing those of the neighbors, water, electricity, sanitation at the foot of the plot. Available immediately. In compliance with the decree of the Junta de Andalucía 208/2005 of October 11, clients are informed that the notarial, registry, i. t. p, and other expenses inherent to the sale, are not included in the price.