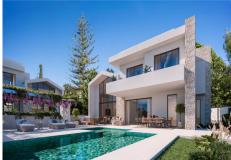

## Marbella.

The complex has 5 magnificent villas with 5 bedrooms each with surfaces between 469 m2 and 504 m2.

This example is from the Airen villa, which has an unbeatable distribution, divided into two floors plus basement and solarium/terrace, it has 5 large bedrooms, 4 full bathrooms and an open-plan living-dining room with access to the garden and pool.

The basement has a living room with integrated kitchen, gymnasium, laundry area, guest bedroom with full bathroom and garage for 2 vehicles.

The villas are delivered fully furnished and decorated by La Albaida and the estimated delivery date is quarter 4, 2024.