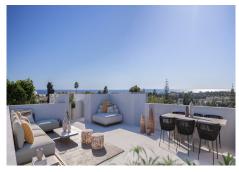

## Marbella.

The complex has 5 magnificent villas with 5 bedrooms each with surfaces between 469 m2 and 504 m2.

This example is from the Airen villa, which has an unbeatable distribution, divided into two floors plus basement and solarium/terrace, it has 5 large bedrooms, 4 full bathrooms and an open-plan living-dining room with access to the garden and pool.