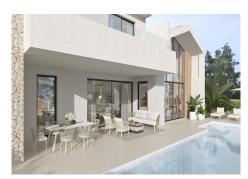

## Marbella.

The complex has 5 magnificent villas with 5 bedrooms each with surfaces between 469 m2 and 504 m2.

This example is from the Airen villa, which has an unbeatable distribution, divided into two floors plus basement and solarium/terrace, it has 5 large bedrooms, 4 full bathrooms and an open-plan living-dining room with access to the garden and pool.

The basement has a living room with integrated kitchen, gymnasium, laundry area, guest bedroom with full bathroom and garage for 2 vehicles.

The villas are delivered fully furnished and decorated by La Albaida and the estimated delivery date is quarter 4, 2024.