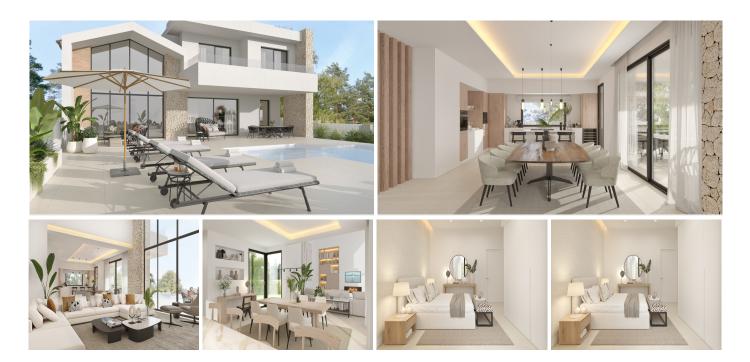

## SEMI-DETACHED HOUSE WITH 5 BEDROOMS

San Pedro de Alcántara

REF# R4671106 - 2.350.000€

5 Beds

4 Baths

440 m² Built

508 m<sup>2</sup> Plot

209 m<sup>2</sup> Terrace

New Development: Prices from €2,350,000 to €2,575,000. [Bedrooms: 5] [Bathrooms: 4] [Built size: 440m2 – 508m2].

A boutique development of five brand new single-family and semi-detached homes. Located in the quiet area of Altavista, between San Pedro de Alcántara and Guadalmina Alta, within walking distance of all types of services as well as the old town of San Pedro de Alcántara.

## Marbella.

The complex has 5 magnificent villas with 5 bedrooms each with surfaces between 469 m2 and 504 m2.

This example is from the Airen villa, which has an unbeatable distribution, divided into two floors plus basement and solarium/terrace, it has 5 large bedrooms, 4 full bathrooms and an open-plan living-dining room with access to the garden and pool.