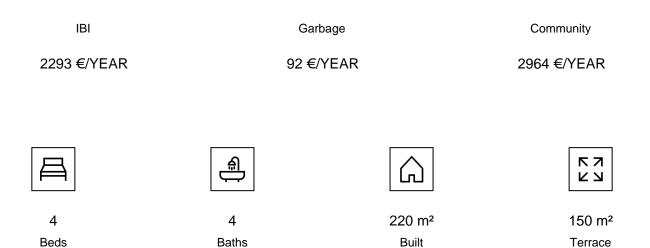

Summary: Bedrooms: 4 Bathrooms: 4 Internal area: 220m2 Terraces: 150m2 Parking space in basement Orientation: West Year of construction: 2002 Community fee: 247 Basura: 92 IBI: 2,293

The property market on the Costa del Sol is very busy during the day and quality properties in good locations sell quickly.