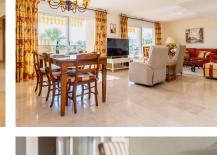

The penthouse apartment has a very large, spacious and bright living room, 4 bedrooms and 4 bathrooms, a fully equipped separate kitchen, a store room, several large sunny terraces, with a view of the fairways and greens, and a small sea view. There are also padel and tennis courts nearby.

There is a private underground car park, where you can fit two smaller cars, or one small and one larger.

The distribution is as follows:

On the first floor you will find a fully equipped kitchen, a very spacious combined living room and dining room with access to a large covered corner terrace. Furthermore, there are 2 spacious bedrooms with their own terraces and wardrobes and 2 bathrooms (one with a bathtub).