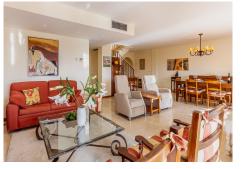

The penthouse apartment has a very large, spacious and bright living room, 4 bedrooms and 4 bathrooms, a fully equipped separate kitchen, a store room, several large sunny terraces, with a view of the fairways and greens, and a small sea view. There are also padel and tennis courts nearby.

Qualities: The apartment is in very good condition and has been built in high quality materials, including marble floors throughout and double glazing. There is hot/cold air conditioning and there are radiators that have water-borne heat and run on gas. There is also a built-in safe.