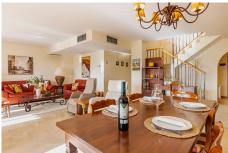

The penthouse apartment has a very large, spacious and bright living room, 4 bedrooms and 4 bathrooms, a fully equipped separate kitchen, a store room, several large sunny terraces, with a view of the fairways and greens, and a small sea view. There are also padel and tennis courts nearby.

There is a private underground car park, where you can fit two smaller cars, or one small and one larger.

The distribution is as follows:

On the first floor you will find a fully equipped kitchen, a very spacious combined living room and dining room with access to a large covered corner terrace. Furthermore, there are 2 spacious bedrooms with their own terraces and wardrobes and 2 bathrooms (one with a bathtub).