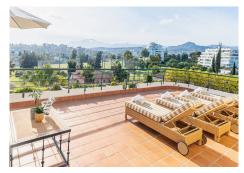

The penthouse apartment has a very large, spacious and bright living room, 4 bedrooms and 4 bathrooms, a fully equipped separate kitchen, a store room, several large sunny terraces, with a view of the fairways and greens, and a small sea view. There are also padel and tennis courts nearby.

On the second floor there is a very large master bedroom with its own terrace and plenty of wardrobes. Here there is also a large bathroom en suite which is divided into 3 parts. In the middle you have a double sink with storage. To one side there is a separate room with a bathtub and shower, to the other side there is a separate room with toilet, bidet and shower. The second bedroom on this floor is bright, spacious, has a wardrobe and a private bathroom with a bathtub. From this bedroom there is access to the largest terrace. This terrace is bathed in sun from morning to evening and has fantastic views of the golf course, the mountains and you can see the sea. On this floor there is also a separate storage room.