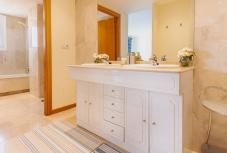

On the second floor there is a very large master bedroom with its own terrace and plenty of wardrobes. Here there is also a large bathroom en suite which is divided into 3 parts. In the middle you have a double sink with storage. To one side there is a separate room with a bathtub and shower, to the other side there is a separate room with toilet, bidet and shower. The second bedroom on this floor is bright, spacious, has a wardrobe and a private bathroom with a bathtub. From this bedroom there is access to the largest terrace. This terrace is bathed in sun from morning to evening and has fantastic views of the golf course, the mountains and you can see the sea. On this floor there is also a separate storage room.