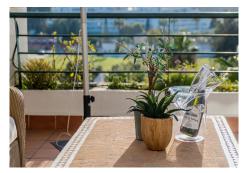

The penthouse apartment has a very large, spacious and bright living room, 4 bedrooms and 4 bathrooms, a fully equipped separate kitchen, a store room, several large sunny terraces, with a view of the fairways and greens, and a small sea view. There are also padel and tennis courts nearby.

There is a private underground car park, where you can fit two smaller cars, or one small and one larger.

The distribution is as follows:

On the first floor you will find a fully equipped kitchen, a very spacious combined living room and dining room with access to a large covered corner terrace. Furthermore, there are 2 spacious bedrooms with their own terraces and wardrobes and 2 bathrooms (one with a bathtub).