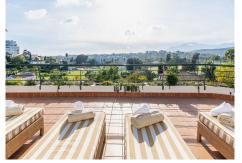

The penthouse apartment has a very large, spacious and bright living room, 4 bedrooms and 4 bathrooms, a fully equipped separate kitchen, a store room, several large sunny terraces, with a view of the fairways and greens, and a small sea view. There are also padel and tennis courts nearby.

On the second floor there is a very large master bedroom with its own terrace and plenty of wardrobes. Here there is also a large bathroom en suite which is divided into 3 parts. In the middle you have a double sink with storage. To one side there is a separate room with a bathtub and shower, to the other side there is a separate room with toilet, bidet and shower. The second bedroom on this floor is bright, spacious, has a wardrobe and a private bathroom with a bathtub. From this bedroom there is access to the largest terrace. This terrace is bathed in sun from morning to evening and has fantastic views of the golf course, the mountains and you can see the sea. On this floor there is also a separate storage room.