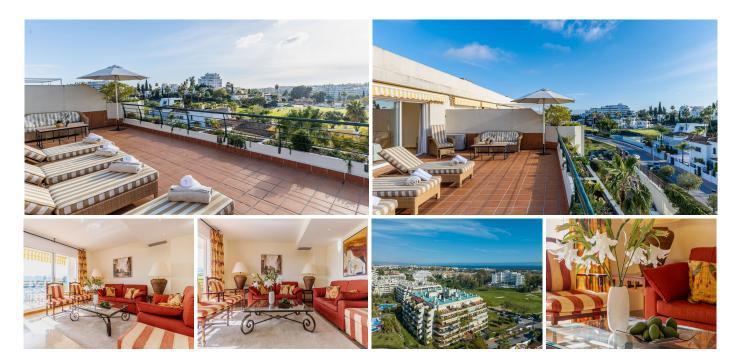

## PENTHOUSE DUPLEX WITH 4 BEDROOMS

Ouadalmina Alta

## REF# R4670719 - 750.000€

Spacious and bright penthouse with 4 bedrooms by the golf course in Guadalmina

A wonderfully spacious and large corner duplex penthouse in Guadalmina, with good open views. The

apartment faces west and is located on the first line of the Guadalmina golf course, a beautiful residential area near San Pedro and Puerto Banus. It is located in an elegant, well-kept and well-run complex with several swimming pools, beautiful gardens and a playground.

The penthouse apartment has a very large, spacious and bright living room, 4 bedrooms and 4 bathrooms, a fully equipped separate kitchen, a store room, several large sunny terraces, with a view of the fairways and greens, and a small sea view. There are also padel and tennis courts nearby.

There is a private underground car park, where you can fit two smaller cars, or one small and one larger.

The distribution is as follows:

On the first floor you will find a fully equipped kitchen, a very spacious combined living room and dining room with access to a large covered corner terrace. Furthermore, there are 2 spacious bedrooms with their own terraces and wardrobes and 2 bathrooms (one with a bathtub).

On the second floor there is a very large master bedroom with its own terrace and plenty of wardrobes. Here there is also a large bathroom en suite which is divided into 3 parts. In the middle you have a double sink with storage. To one side there is a separate room with a bathtub and shower, to the other side there is a separate room with toilet, bidet and shower. The second bedroom on this floor is bright, spacious, has a wardrobe and a private bathroom with a bathtub. From this bedroom there is access to the largest terrace. This terrace is bathed in sun from morning to evening and has fantastic views of the golf course, the mountains and you can see the sea. On this floor there is also a separate storage room.

Qualities: The apartment is in very good condition and has been built in high quality materials, including marble floors throughout and double glazing. There is hot/cold air conditioning and there are radiators that have water-borne heat and run on gas. There is also a built-in safe.

The urbanization is in a gated area with 24 hour security and video surveillance, so it is safe and sound.

It is the perfect property to live all year round or for holiday use.

The apartment is fully furnished with the furniture you see in the pictures, so you and your family can move right in. Wr have the keys for easy viewings.