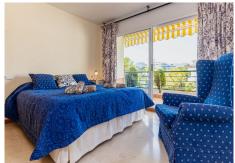

On the second floor there is a very large master bedroom with its own terrace and plenty of wardrobes. Here there is also a large bathroom en suite which is divided into 3 parts. In the middle you have a double sink with storage. To one side there is a separate room with a bathtub and shower, to the other side there is a separate room with toilet, bidet and shower. The second bedroom on this floor is bright, spacious, has a wardrobe and a private bathroom with a bathtub. From this bedroom there is access to the largest terrace. This terrace is bathed in sun from morning to evening and has fantastic views of the golf course, the mountains and you can see the sea. On this floor there is also a separate storage room.