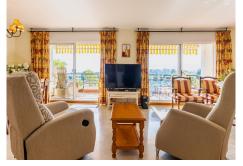

The penthouse apartment has a very large, spacious and bright living room, 4 bedrooms and 4 bathrooms, a fully equipped separate kitchen, a store room, several large sunny terraces, with a view of the fairways and greens, and a small sea view. There are also padel and tennis courts nearby.

Qualities: The apartment is in very good condition and has been built in high quality materials, including marble floors throughout and double glazing. There is hot/cold air conditioning and there are radiators that have water-borne heat and run on gas. There is also a built-in safe.