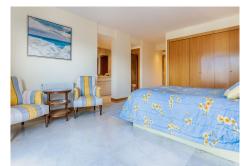

On the second floor there is a very large master bedroom with its own terrace and plenty of wardrobes. Here there is also a large bathroom en suite which is divided into 3 parts. In the middle you have a double sink with storage. To one side there is a separate room with a bathtub and shower, to the other side there is a separate room with toilet, bidet and shower. The second bedroom on this floor is bright, spacious, has a wardrobe and a private bathroom with a bathtub. From this bedroom there is access to the largest terrace. This terrace is bathed in sun from morning to evening and has fantastic views of the golf course, the mountains and you can see the sea. On this floor there is also a separate storage room.