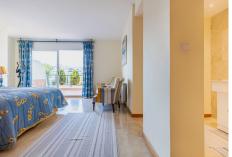

On the second floor there is a very large master bedroom with its own terrace and plenty of wardrobes. Here there is also a large bathroom en suite which is divided into 3 parts. In the middle you have a double sink with storage. To one side there is a separate room with a bathtub and shower, to the other side there is a separate room with toilet, bidet and shower. The second bedroom on this floor is bright, spacious, has a wardrobe and a private bathroom with a bathtub. From this bedroom there is access to the largest terrace. This terrace is bathed in sun from morning to evening and has fantastic views of the golf course, the mountains and you can see the sea. On this floor there is also a separate storage room.