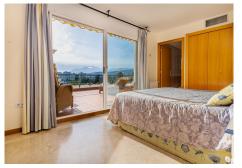

On the second floor there is a very large master bedroom with its own terrace and plenty of wardrobes. Here there is also a large bathroom en suite which is divided into 3 parts. In the middle you have a double sink with storage. To one side there is a separate room with a bathtub and shower, to the other side there is a separate room with toilet, bidet and shower. The second bedroom on this floor is bright, spacious, has a wardrobe and a private bathroom with a bathtub. From this bedroom there is access to the largest terrace. This terrace is bathed in sun from morning to evening and has fantastic views of the golf course, the mountains and you can see the sea. On this floor there is also a separate storage room.