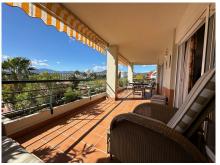

The penthouse apartment has a very large, spacious and bright living room, 4 bedrooms and 4 bathrooms, a fully equipped separate kitchen, a store room, several large sunny terraces, with a view of the fairways and greens, and a small sea view. There are also padel and tennis courts nearby.

On the second floor there is a very large master bedroom with its own terrace and plenty of wardrobes. Here there is also a large bathroom en suite which is divided into 3 parts. In the middle you have a double sink with storage. To one side there is a separate room with a bathtub and shower, to the other side there is a separate room with toilet, bidet and shower. The second bedroom on this floor is bright, spacious, has a wardrobe and a private bathroom with a bathtub. From this bedroom there is access to the largest terrace. This terrace is bathed in sun from morning to evening and has fantastic views of the golf course, the mountains and you can see the sea. On this floor there is also a separate storage room.