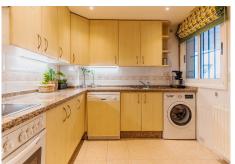

The penthouse apartment has a very large, spacious and bright living room, 4 bedrooms and 4 bathrooms, a fully equipped separate kitchen, a store room, several large sunny terraces, with a view of the fairways and greens, and a small sea view. There are also padel and tennis courts nearby.

There is a private underground car park, where you can fit two smaller cars, or one small and one larger.

The distribution is as follows:

On the first floor you will find a fully equipped kitchen, a very spacious combined living room and dining room with access to a large covered corner terrace. Furthermore, there are 2 spacious bedrooms with their own terraces and wardrobes and 2 bathrooms (one with a bathtub).