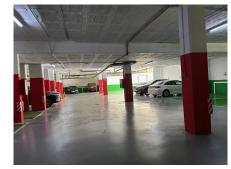

There is a private underground car park, where you can fit two smaller cars, or one small and one larger.

The distribution is as follows:

On the first floor you will find a fully equipped kitchen, a very spacious combined living room and dining room with access to a large covered corner terrace. Furthermore, there are 2 spacious bedrooms with their own terraces and wardrobes and 2 bathrooms (one with a bathtub).