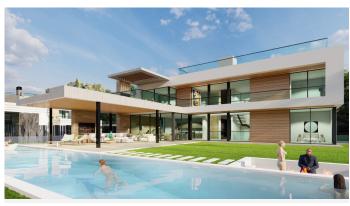

This amazing prospect is a plot of land measuring 1,130 m2. This well appointed plot has the approval for an architecturally sensational project – a sleek and modern residence which is currently in the construction phase, with approximately one quarter of the work already having been completed.

This expansive plot is positioned within a gated community and its all encompassing 1,130 m2 provides

ample space for your bespoke villa, inclusive of space to include a myriad of outdoor luxury additions, such as large swimming pool, outdoor lounging and dining areas and custom designed gardens that could surround the property.

The price of the plot includes the fully approved architects blueprint for your luxury villa thus allowing you to visualize the end result and ensure that your exact requirements and options have been included every step of the way. This will ultimately save time and effort as the construction is already underway.