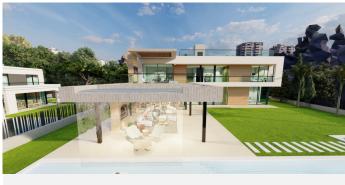

This amazing prospect is a plot of land measuring 1,130 m2. This well appointed plot has the approval for an architecturally sensational project – a sleek and modern residence which is currently in the construction phase, with approximately one quarter of the work already having been completed.

This expansive plot is positioned within a gated community and its all encompassing 1,130 m2 provides

ample space for your bespoke villa, inclusive of space to include a myriad of outdoor luxury additions, such as large swimming pool, outdoor lounging and dining areas and custom designed gardens that could surround the property.

The price of the plot includes the fully approved architects blueprint for your luxury villa thus allowing you to visualize the end result and ensure that your exact requirements and options have been included every step of the way. This will ultimately save time and effort as the construction is already underway.