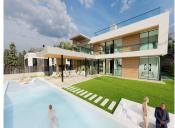

## **PLOT WITH**

Nueva Andalucía

REF# R4668892 - 1.495.000€

Beds

Baths

m² Built 1130 m<sup>2</sup> Plot

Welcome to an exceptional opportunity found in the heart of Nueva Andalucia, Marbella, and one that should not be passed up!

This amazing prospect is a plot of land measuring 1,130 m2. This well appointed plot has the approval for an architecturally sensational project – a sleek and modern residence which is currently in the construction phase, with approximately one quarter of the work already having been completed.

This expansive plot is positioned within a gated community and its all encompassing 1,130 m2 provides

ample space for your bespoke villa, inclusive of space to include a myriad of outdoor luxury additions, such as large swimming pool, outdoor lounging and dining areas and custom designed gardens that could surround the property.

The price of the plot includes the fully approved architects blueprint for your luxury villa thus allowing you to visualize the end result and ensure that your exact requirements and options have been included every step of the way. This will ultimately save time and effort as the construction is already underway.