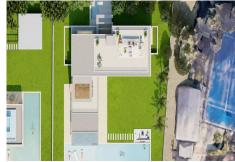

This expansive plot is positioned within a gated community and its all encompassing 1,130 m2 provides

ample space for your bespoke villa, inclusive of space to include a myriad of outdoor luxury additions, such as large swimming pool, outdoor lounging and dining areas and custom designed gardens that could surround the property.

The price of the plot includes the fully approved architects blueprint for your luxury villa thus allowing you to visualize the end result and ensure that your exact requirements and options have been included every step of the way. This will ultimately save time and effort as the construction is already underway.