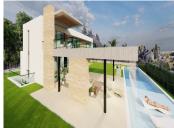

This amazing prospect is a plot of land measuring 1,130 m2. This well appointed plot has the approval for an architecturally sensational project – a sleek and modern residence which is currently in the construction phase, with approximately one quarter of the work already having been completed.

This expansive plot is positioned within a gated community and its all encompassing 1,130 m2 provides

ample space for your bespoke villa, inclusive of space to include a myriad of outdoor luxury additions, such as large swimming pool, outdoor lounging and dining areas and custom designed gardens that could surround the property.

The price of the plot includes the fully approved architects blueprint for your luxury villa thus allowing you to visualize the end result and ensure that your exact requirements and options have been included every step of the way. This will ultimately save time and effort as the construction is already underway.