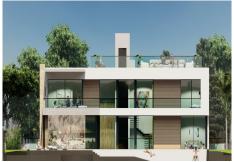

This amazing prospect is a plot of land measuring 1,130 m2. This well appointed plot has the approval for an architecturally sensational project – a sleek and modern residence which is currently in the construction phase, with approximately one quarter of the work already having been completed.

This expansive plot is positioned within a gated community and its all encompassing 1,130 m2 provides

ample space for your bespoke villa, inclusive of space to include a myriad of outdoor luxury additions, such as large swimming pool, outdoor lounging and dining areas and custom designed gardens that could surround the property.

The price of the plot includes the fully approved architects blueprint for your luxury villa thus allowing you to visualize the end result and ensure that your exact requirements and options have been included every step of the way. This will ultimately save time and effort as the construction is already underway.