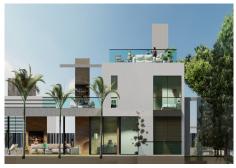

This amazing prospect is a plot of land measuring 1,130 m2. This well appointed plot has the approval for an architecturally sensational project – a sleek and modern residence which is currently in the construction phase, with approximately one quarter of the work already having been completed.

This expansive plot is positioned within a gated community and its all encompassing 1,130 m2 provides

ample space for your bespoke villa, inclusive of space to include a myriad of outdoor luxury additions, such as large swimming pool, outdoor lounging and dining areas and custom designed gardens that could surround the property.

The price of the plot includes the fully approved architects blueprint for your luxury villa thus allowing you to visualize the end result and ensure that your exact requirements and options have been included every step of the way. This will ultimately save time and effort as the construction is already underway.