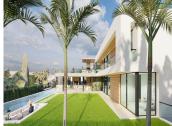

This amazing prospect is a plot of land measuring 1,130 m2. This well appointed plot has the approval for an architecturally sensational project – a sleek and modern residence which is currently in the construction phase, with approximately one quarter of the work already having been completed.

This expansive plot is positioned within a gated community and its all encompassing 1,130 m2 provides

ample space for your bespoke villa, inclusive of space to include a myriad of outdoor luxury additions, such as large swimming pool, outdoor lounging and dining areas and custom designed gardens that could surround the property.

The price of the plot includes the fully approved architects blueprint for your luxury villa thus allowing you to visualize the end result and ensure that your exact requirements and options have been included every step of the way. This will ultimately save time and effort as the construction is already underway.