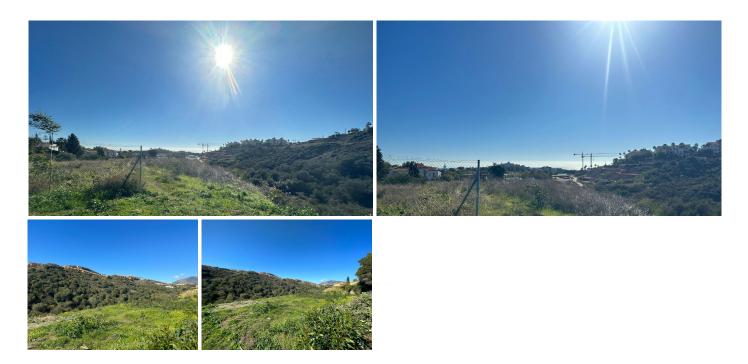

## **PLOT WITH**

Benahavís

REF# R4668745 - 1.300.000€

Great investment opportunity for house builders.

This south facing plot of 6,505 m² is offered for sale in the exclusive residential community of Ur. Flores del Paraiso, Benahavis, midway between Puerto Banus and Estepona. It enjoys views of the Mediterranean Sea and the peaceful mountains.

## ZONE IN AUGE.

Very good views, to the sea and green areas.

Located 3km from the beach, in the area of Paraiso Alto / Cortijo Cortes, belonging to the municipality of Benahavis. An enclave surrounded by luxury villas and luxury homes.

The 3 plots are sold for the total price of 1.3 million.

Estimated time to obtain the license 2/3 months.

Surrounded with the beautiful nature of Benahavis municipality and the high-end properties of the prestigious area, it has an easy access to the beaches, golf courses and the best leisure and gastronomic options of the Costa del Sol. It will take you only few minutes to drive to the beach and all amenities, 15 minutes to the centres of Marbella and Estepona, and less than 10 minutes to the legendary Puerto Banus, San Pedro de Alcantara and Golf Valley of Nueva Andalucia.